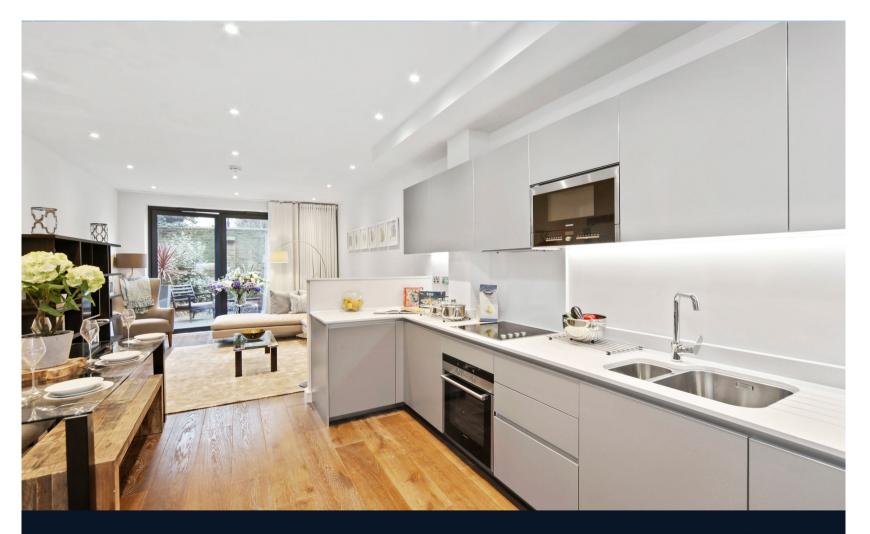

## **Key Features**

- 4 Double bedrooms
- 2 Bathrooms
- Private garden
- Council Tax: F

- Service Charge: TBC
- Ground Rent: £1 P/A
  Allocated parking
- EPC: **B**

The property which is arranged over three floors offers a modern and contemporary feel throughout. Comprises entrance hall, modern fully fitted kitchen with appliances leading to an open plan living room with patio doors leading to a charming, small rear garden and cloakroom. On the First floor, there are two double bedrooms, master with ensuite shower room and fitted wardrobes and on the second floor there are a further two double bedrooms and a separate contemporary family bathroom.