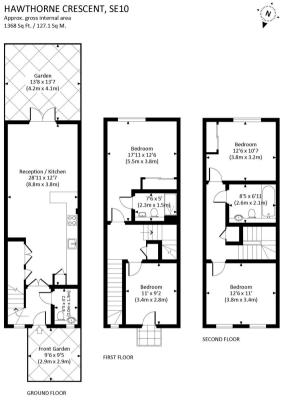

## **Key Features**

- 4 Double bedrooms
- 2 Bathrooms
- Private garden
- Council Tax: F

- Service Charge: TBC
- Ground Rent: £1 P/A
  Allocated parking
- EPC: **B**

The property which is arranged over three floors offers a modern and contemporary feel throughout. Comprises entrance hall, modern fully fitted kitchen with appliances leading to an open plan living room with patio doors leading to a charming, small rear garden and cloakroom. On the First floor, there are two double bedrooms, master with ensuite shower room and fitted wardrobes and on the second floor there are a further two double bedrooms and a separate contemporary family bathroom.