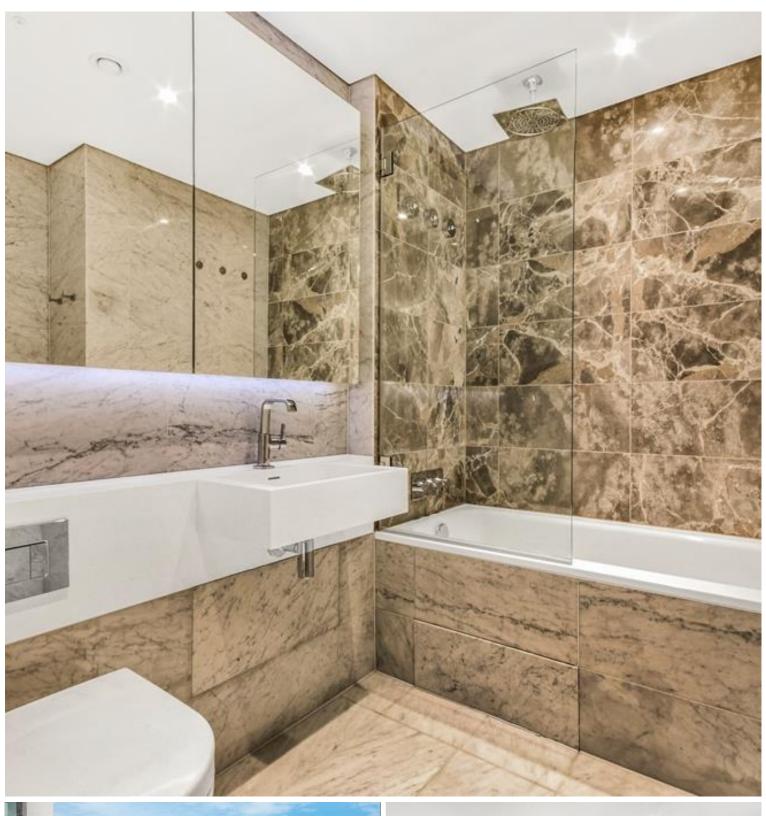

This luxury 1 bedroom apartment is situated on the 11th floor and comprises large double bedroom with fully fitted wardrobes, living area with a fully fitted open plan kitchen to include Miele and Siemens appliances, Eastern viewings towards The Shard, contemporary bathroom, wood flooring and excellent storage space. The property has a high specification throughout featuring comfort cooling, underfloor heating and smart home technology.