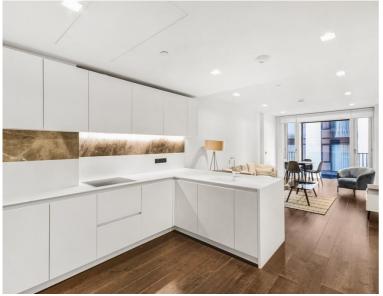

This luxury 1 bedroom apartment is situated on the 11th floor and comprises large double bedroom with fully fitted wardrobes, living area with a fully fitted open plan kitchen to include Miele and Siemens appliances, Eastern viewings towards The Shard, contemporary bathroom, wood flooring and excellent storage space. The property has a high specification throughout featuring comfort cooling, underfloor heating and smart home technology.