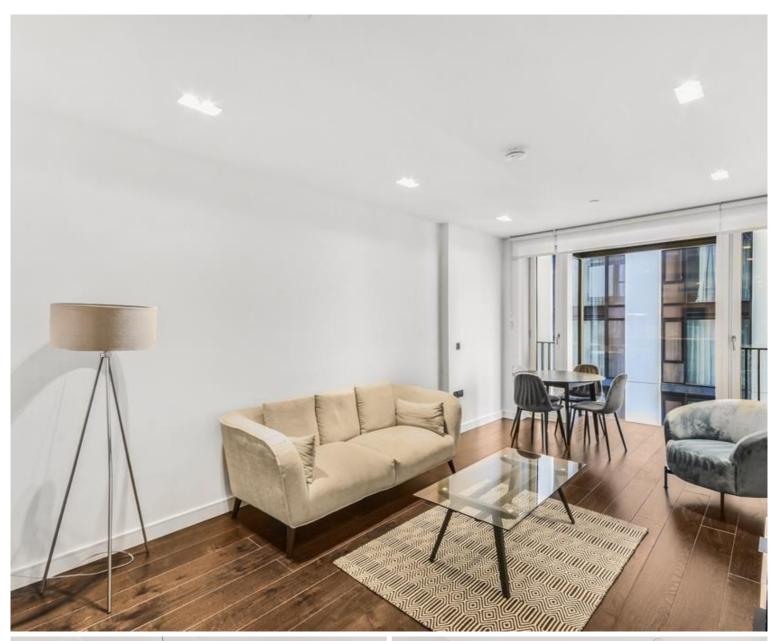

#### Description

A stunning 1 bedroom apartment in 8 Casson Square, part of the luxury Southbank Place and moments from Waterloo Station, SE1. Casson Square boasts top of the range facilities including, swimming pool, gym, residents lounge and 24-hour concierge.

This luxury 1 bedroom apartment is situated on the 11th floor and comprises large double bedroom with fully fitted wardrobes, living area with a fully fitted open plan kitchen to include Miele and Siemens appliances, Eastern viewings towards The Shard, contemporary bathroom, wood flooring and excellent storage space. The property has a high specification throughout featuring comfort cooling, underfloor heating and smart home technology.