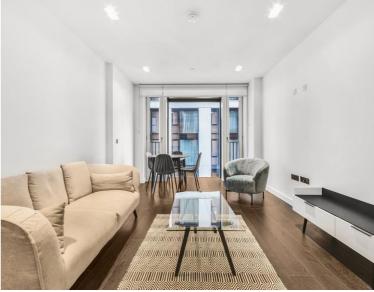

This luxury 1 bedroom apartment is situated on the 11th floor and comprises large double bedroom with fully fitted wardrobes, living area with a fully fitted open plan kitchen to include Miele and Siemens appliances, Eastern viewings towards The Shard, contemporary bathroom, wood flooring and excellent storage space. The property has a high specification throughout featuring comfort cooling, underfloor heating and smart home technology.