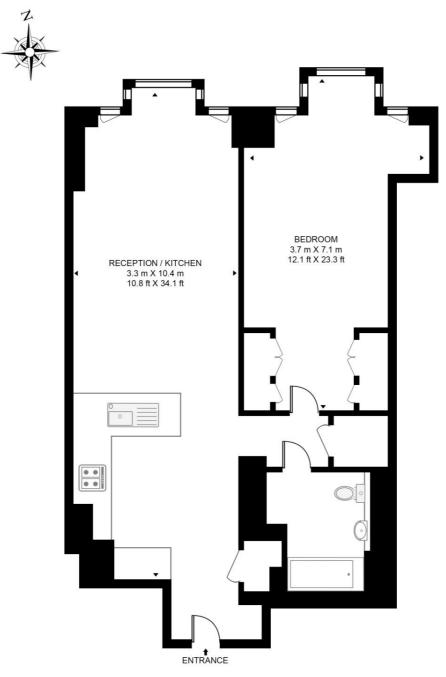

## Floorplan

696 sq ft | 65 sq m

# CASSON SQUARE APPROXIMATE GROSS INTERNAL FLOOR AREA 696 SQ.FT (64.7 SQ.M)

**ELEVENTH FLOOR** 

This floor plan has been defined by the RICS Code of Measurement. This floor plan and all others are for approximate representative purposes only and upon usage is agreed to as such by the client.