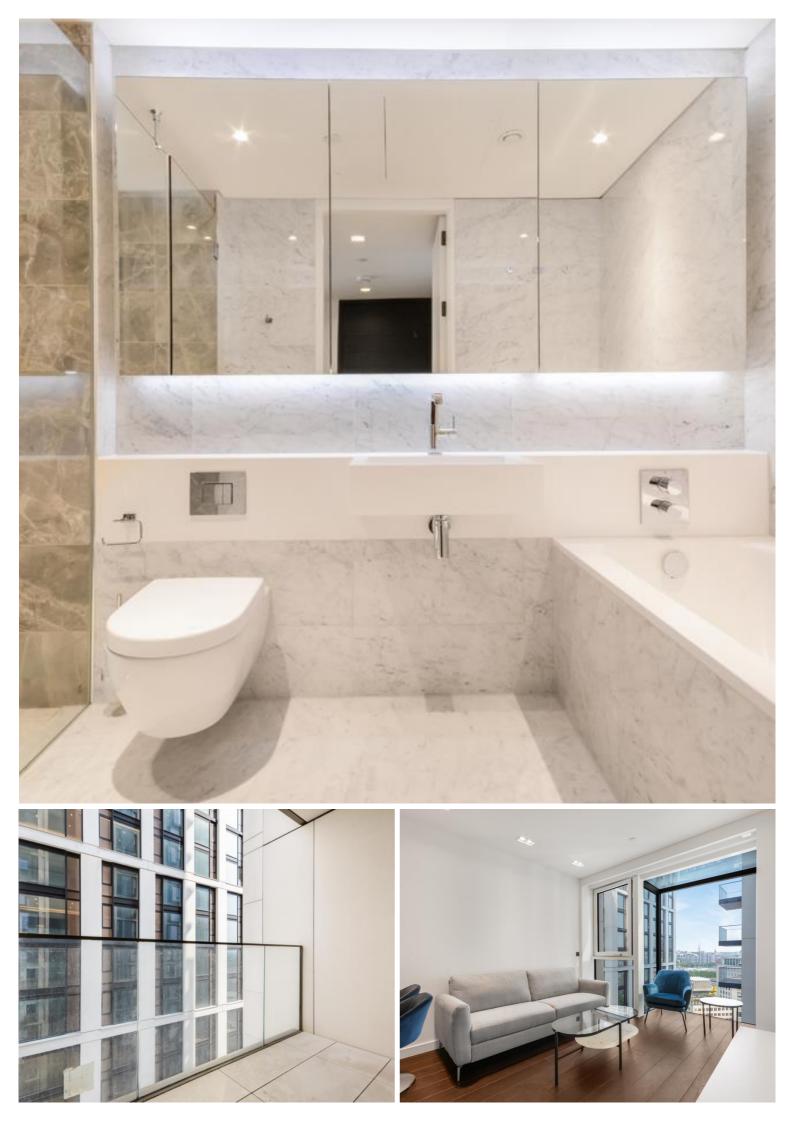

Offered fully furnished, this luxury 1 bedroom apartment is situated on the 14th floor and comprises large double bedroom with fully fitted wardrobes, private balcony from bedroom, living area with a fully fitted open plan kitchen to include Miele and Siemens appliances, Eastern viewings towards The Shard, contemporary bathroom, wood flooring and excellent storage space. The property has a high specification throughout featuring comfort cooling, underfloor heating and smart home technology.