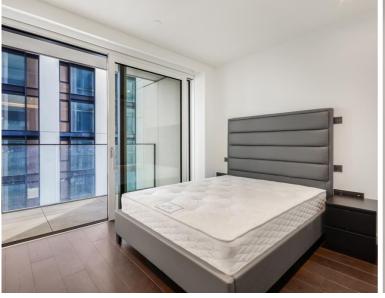

Offered fully furnished, this luxury 1 bedroom apartment is situated on the 14th floor and comprises large double bedroom with fully fitted wardrobes, private balcony from bedroom, living area with a fully fitted open plan kitchen to include Miele and Siemens appliances, Eastern viewings towards The Shard, contemporary bathroom, wood flooring and excellent storage space. The property has a high specification throughout featuring comfort cooling, underfloor heating and smart home technology.