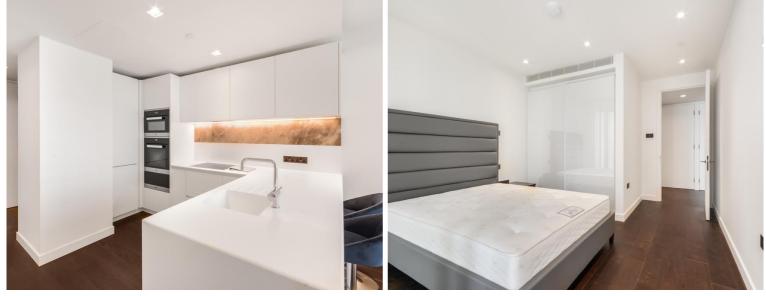

Offered fully furnished, this luxury 1 bedroom apartment is situated on the 14th floor and comprises large double bedroom with fully fitted wardrobes, private balcony from bedroom, living area with a fully fitted open plan kitchen to include Miele and Siemens appliances, Eastern viewings towards The Shard, contemporary bathroom, wood flooring and excellent storage space. The property has a high specification throughout featuring comfort cooling, underfloor heating and smart home technology.

We understand that cooling / heating is delivered via a commun

- 1 Bedroom
- 1 Bathroom
- 14th Floor
- Balcony
- Easterly views towards The Shard
- Luxury fitted kitchen with Miele appliances
- 24 hour concierge
- Approx. 551 sq ft (51.2 sq m)
- 0.2 mile from Waterloo Station
- Luxury residents facilities