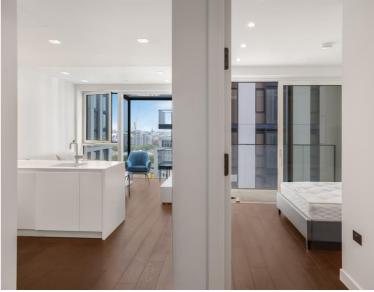

Offered fully furnished, this luxury 1 bedroom apartment is situated on the 14th floor and comprises large double bedroom with fully fitted wardrobes, private balcony from bedroom, living area with a fully fitted open plan kitchen to include Miele and Siemens appliances, Eastern viewings towards The Shard, contemporary bathroom, wood flooring and excellent storage space. The property has a high specification throughout featuring comfort cooling, underfloor heating and smart home technology.