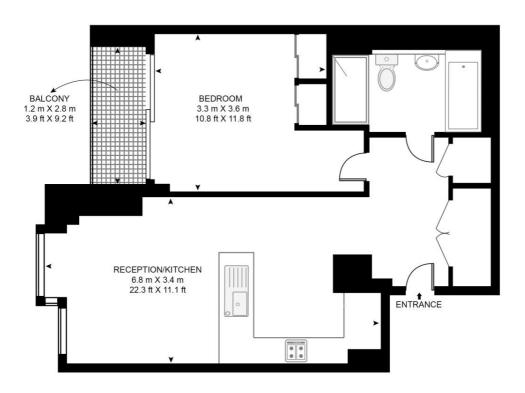

### Floorplan

551 sq ft | 51 sq m

#### 8 CASSON SQUARE, LONDON, SE1 7GU

APPROXIMATE GROSS INTERNAL FLOOR AREA 551 SQ.FT (51.2 SQ.M)

#### FOURTEENTH FLOOR

This floor plan has been defined by the RICS Code of Measurement. This floor plan and all others are for approximate representative purposes only and upon usage is agreed to as such by the client.