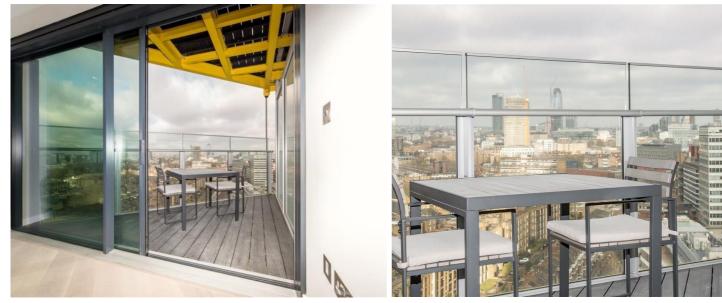

## Description

UNCLE is in one of the tallest high-rise buildings in London. This spacious one-bedroom apartment is furnished to an exceptional standard with furniture from Made.com. The apartment has an open plan design and is finished to a high specification throughout, benefitting from a stylish kitchen with integrated Siemens appliances, spacious living and dining area leading to a large private balcony, contemporary bathroom, bedroom designed with built in wardrobes and wood floor throughout.

Residents have access to a range of amenities, including a 24 hour residents' gym and a 45th floor sky lounge with panoramic views and with access to high speed fibre broadband up to 1GB. UNCLE has a 24/7 on site team to whom are dedicated to bringing high-quality homes and renting as it should be. UNCLE believes you shouldn't have to own a home to be treated like a home owner.