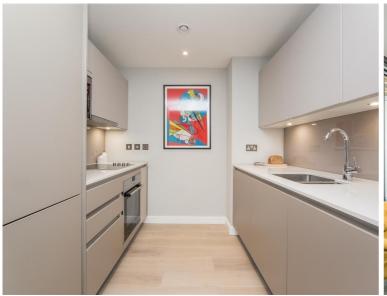

## Description

UNCLE is in one of the tallest high-rise buildings in London. This spacious one-bedroom apartment is furnished to an exceptional standard with furniture from Made.com. The apartment has an open plan design and is finished to a high specification throughout, benefitting from a stylish kitchen with integrated Siemens appliances, spacious living and dining area leading to a large private balcony, contemporary bathroom, bedroom designed with built in wardrobes and wood floor throughout.