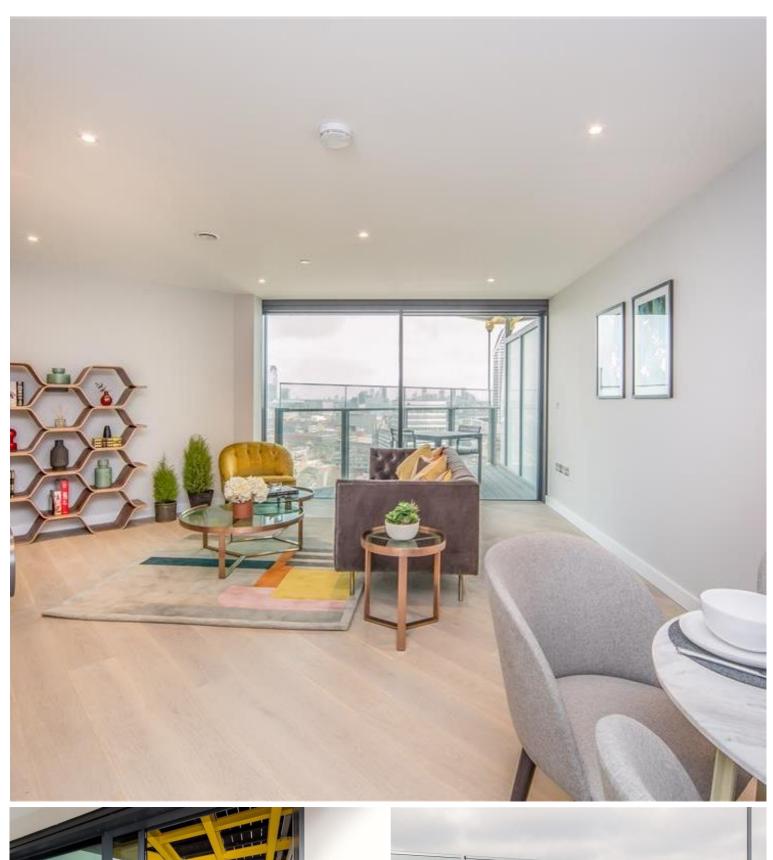

## Description

UNCLE is in one of the tallest high-rise buildings in London. This spacious one-bedroom apartment is furnished to an exceptional standard with furniture from Made.com. The apartment has an open plan design and is finished to a high specification throughout, benefitting from a stylish kitchen with integrated Siemens appliances, spacious living and dining area leading to a large private balcony, contemporary bathroom, bedroom designed with built in wardrobes and wood floor throughout.

Residents have access to a range of amenities, including a 24 hour residents' gym and a 45th floor sky lounge with panoramic views and with access to high speed fibre broadband up to 1GB. UNCLE has a 24/7 on site team to whom are dedicated to bringing high-quality homes and renting as it should be. UNCLE believes you shouldn't have to own a home to be treated like a home owner.