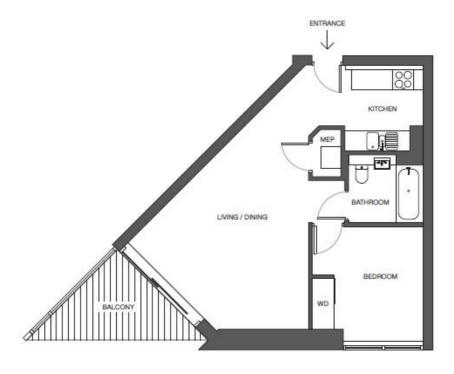

## Floorplan

53 sq ft | 5 sq m

## **UNCLE ELEPHANT & CASTLE**

STANDARD 1 BED

AVERAGE SIZE: 53m2

MEP - Meter cupboard WD - Wardrobe

\*Floorplan is for illustrative purposes only and is not to scale. Dimensions of actuel unit may vary slightly.