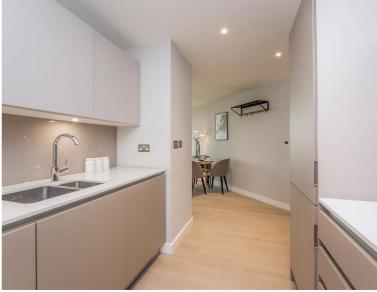

## Description

UNCLE is in one of the tallest high-rise buildings in London. This spacious one-bedroom apartment is furnished to an exceptional standard with furniture from Made.com. The apartment has an open plan design and is finished to a high specification throughout, benefitting from a stylish kitchen with integrated Siemens appliances, spacious living and dining area leading to a large private balcony, contemporary bathroom, bedroom designed with built in wardrobes and wood floor throughout.