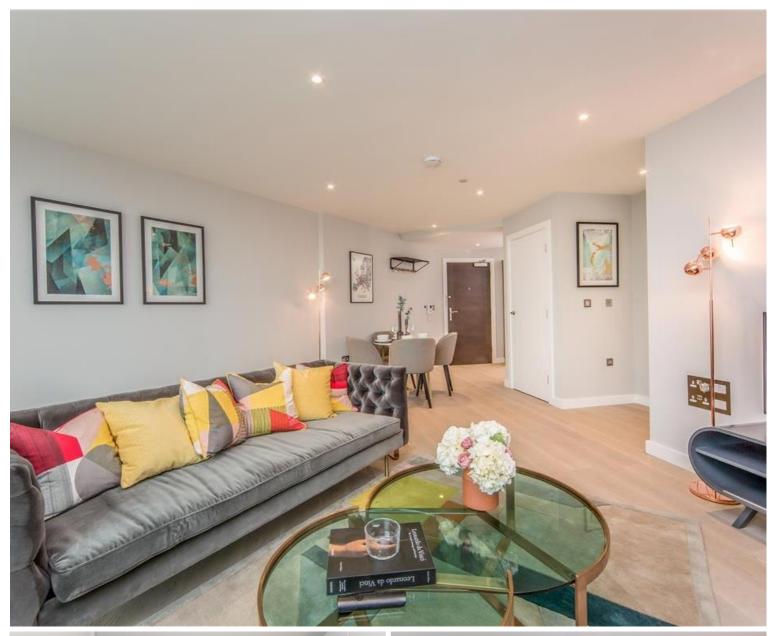

## Description

UNCLE is in one of the tallest high-rise buildings in London. This spacious one-bedroom apartment is furnished to an exceptional standard with furniture from Made.com. The apartment has an open plan design and is finished to a high specification throughout, benefitting from a stylish kitchen with integrated Siemens appliances, spacious living and dining area leading to a large private balcony, contemporary bathroom, bedroom designed with built in wardrobes and wood floor throughout.

Residents have access to a range of amenities, including a 24 hour residents' gym and a 45th floor sky lounge with panoramic views and with access to high speed fibre broadband up to 1GB. UNCLE has a 24/7 on site team to whom are dedicated to bringing high-quality homes and renting as it should be. UNCLE believes you shouldn't have to own a home to be treated like a home owner.