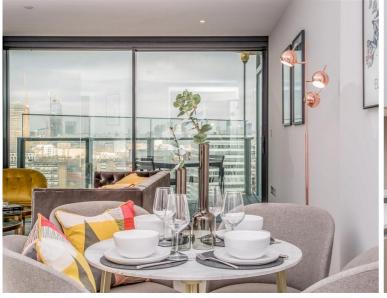

## Description

UNCLE is in one of the tallest high-rise buildings in London. This spacious one-bedroom apartment is furnished to an exceptional standard with furniture from Made.com. The apartment has an open plan design and is finished to a high specification throughout, benefitting from a stylish kitchen with integrated Siemens appliances, spacious living and dining area leading to a large private balcony, contemporary bathroom, bedroom designed with built in wardrobes and wood floor throughout.