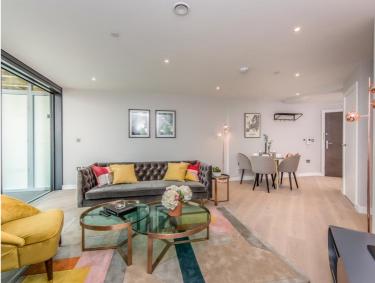

## Description

UNCLE is in one of the tallest high-rise buildings in London. This spacious one-bedroom apartment is furnished to an exceptional standard with furniture from Made.com. The apartment has an open plan design and is finished to a high specification throughout, benefitting from a stylish kitchen with integrated Siemens appliances, spacious living and dining area leading to a large private balcony, contemporary bathroom, bedroom designed with built in wardrobes and wood floor throughout.

Residents have access to a range of amenities, including a 24 hour residents' gym and a 45th floor sky lounge with panoramic views and with access to high speed fibre broadband up to 1GB. UNCLE has a 24/7 on site team to whom are dedicated to bringing high-quality homes and renting as it should be. UNCLE believes you shouldn't have to own a home to be treated like a home owner.