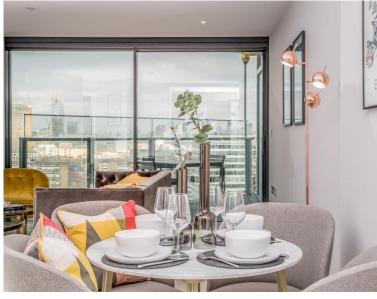

## Description

UNCLE is in one of the tallest high-rise buildings in London. This spacious one-bedroom apartment is furnished to an exceptional standard with furniture from Made.com. The apartment has an open plan design and is finished to a high specification throughout, benefitting from a stylish kitchen with integrated Siemens appliances, spacious living and dining area leading to a large private balcony, contemporary bathroom, bedroom designed with built in wardrobes and wood floor throughout.

Residents have access to a range of amenities, including a 24 hour residents' gym and a 45th floor sky lounge with panoramic views and with access to high speed fibre broadband up to 1GB. UNCLE has a 24/7 on site team to whom are dedicated to bringing high-quality homes and renting as it should be. UNCLE believes you shouldn't have to own a home to be treated like a home owner.