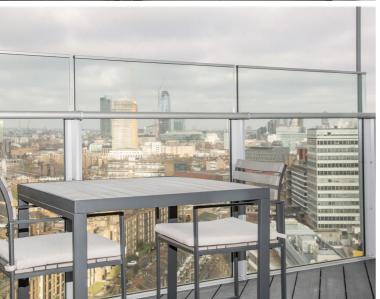

## Description

UNCLE is in one of the tallest high-rise buildings in London. This spacious one-bedroom apartment is furnished to an exceptional standard with furniture from Made.com. The apartment has an open plan design and is finished to a high specification throughout, benefitting from a stylish kitchen with integrated Siemens appliances, spacious living and dining area leading to a large private balcony, contemporary bathroom, bedroom designed with built in wardrobes and wood floor throughout.

Residents have access to a range of amenities, including a 24 hour residents' gym and a 45th floor sky lounge with panoramic views and with access to high speed fibre broadband up to 1GB. UNCLE has a 24/7 on site team to whom are dedicated to bringing high-quality homes and renting as it should be. UNCLE believes you shouldn't have to own a home to be treated like a home owner.