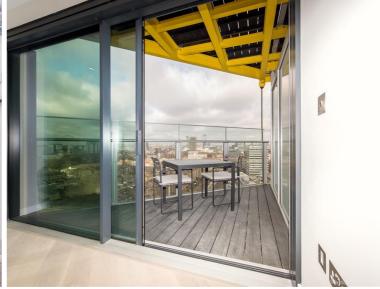

## Description

UNCLE is in one of the tallest high-rise buildings in London. This spacious one-bedroom apartment is furnished to an exceptional standard with furniture from Made.com. The apartment has an open plan design and is finished to a high specification throughout, benefitting from a stylish kitchen with integrated Siemens appliances, spacious living and dining area leading to a large private balcony, contemporary bathroom, bedroom designed with built in wardrobes and wood floor throughout.