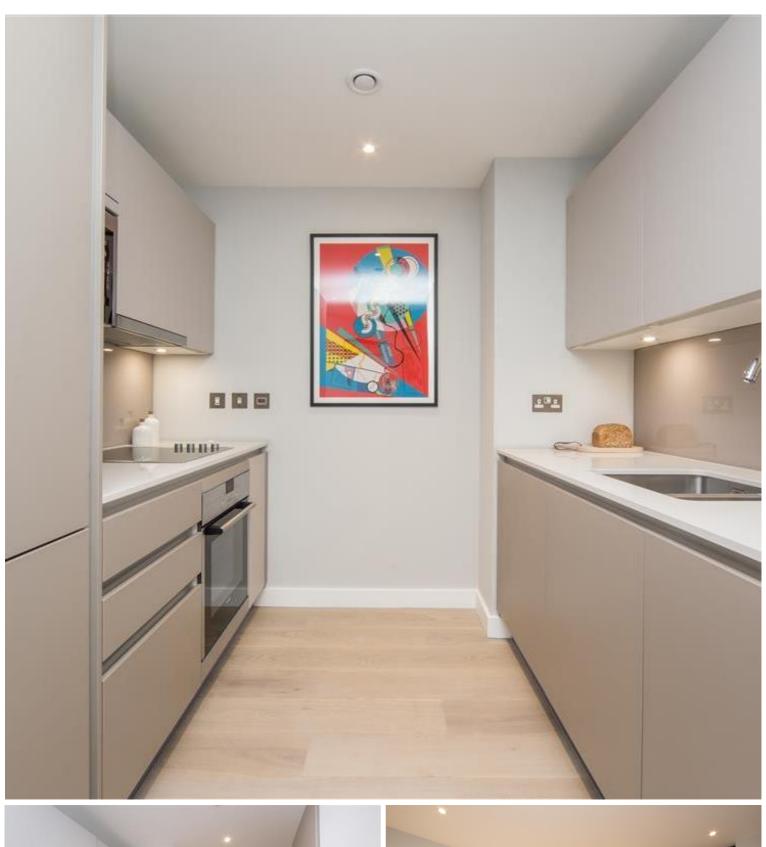

## Description

UNCLE is in one of the tallest high-rise buildings in London. This spacious one-bedroom apartment is furnished to an exceptional standard with furniture from Made.com. The apartment has an open plan design and is finished to a high specification throughout, benefitting from a stylish kitchen with integrated Siemens appliances, spacious living and dining area leading to a large private balcony, contemporary bathroom, bedroom designed with built in wardrobes and wood floor throughout.