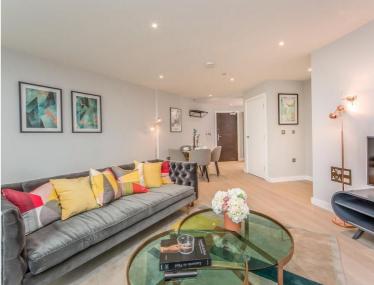

## Description

UNCLE is in one of the tallest high-rise buildings in London. This spacious one-bedroom apartment is furnished to an exceptional standard with furniture from Made.com. The apartment has an open plan design and is finished to a high specification throughout, benefitting from a stylish kitchen with integrated Siemens appliances, spacious living and dining area leading to a large private balcony, contemporary bathroom, bedroom designed with built in wardrobes and wood floor throughout.