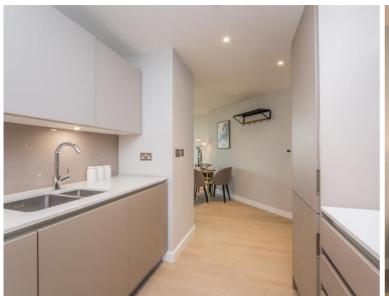

## Description

UNCLE is in one of the tallest high-rise buildings in London. This spacious one-bedroom apartment is furnished to an exceptional standard with furniture from Made.com. The apartment has an open plan design and is finished to a high specification throughout, benefitting from a stylish kitchen with integrated Siemens appliances, spacious living and dining area leading to a large private balcony, contemporary bathroom, bedroom designed with built in wardrobes and wood floor throughout.