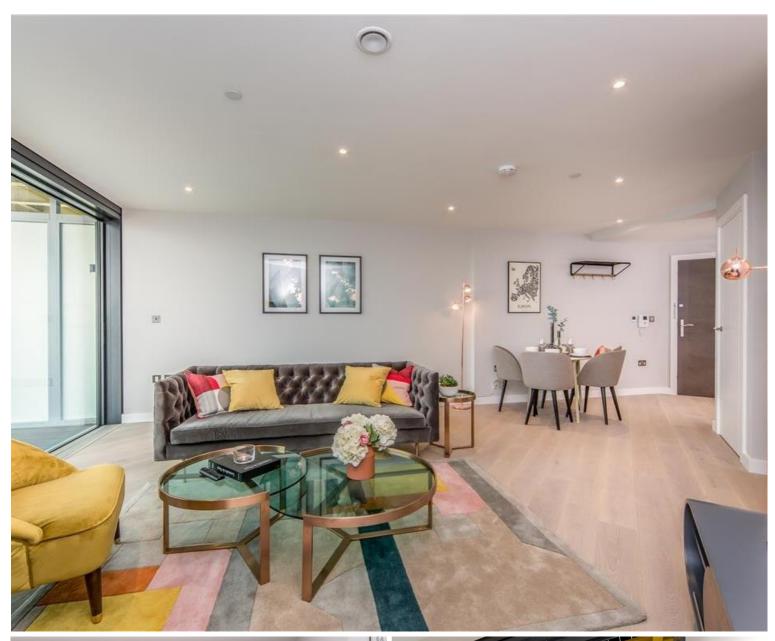

## Description

UNCLE is in one of the tallest high-rise buildings in London. This spacious one-bedroom apartment is furnished to an exceptional standard with furniture from Made.com. The apartment has an open plan design and is finished to a high specification throughout, benefitting from a stylish kitchen with integrated Siemens appliances, spacious living and dining area leading to a large private balcony, contemporary bathroom, bedroom designed with built in wardrobes and wood floor throughout.

Residents have access to a range of amenities, including a 24 hour residents' gym and a 45th floor sky lounge with panoramic views and with access to high speed fibre broadband up to 1GB. UNCLE has a 24/7 on site team to whom are dedicated to bringing high-quality homes and renting as it should be. UNCLE believes you shouldn't have to own a home to be treated like a home owner.