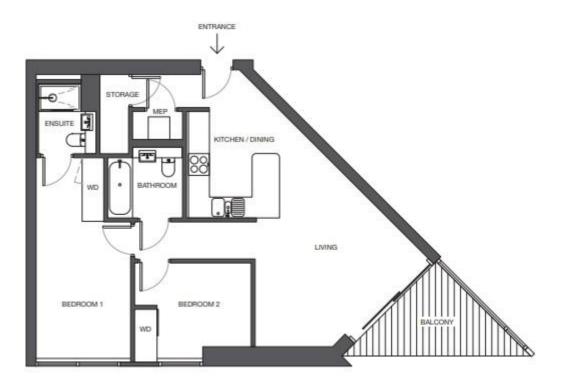

71 sq ft | 7 sq m

## **UNCLE ELEPHANT & CASTLE**

STANDARD 2 BED

AVERAGE SIZE: 70m<sup>2</sup>

MEP - Meter cupboard WD - Wardrobe

\*Floorplan is for Mustrative purposes pnly and is not to scale Dimensions of actual unit may vary slightly. UNCLE