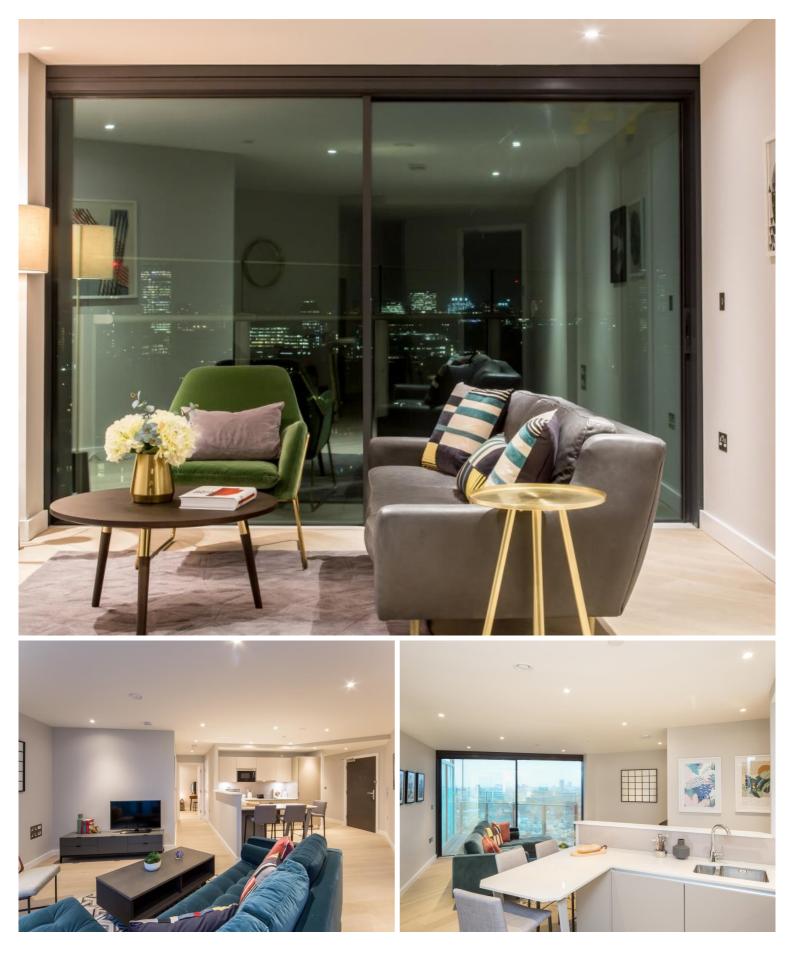

## Description

UNCLE is in one of the tallest high-rise buildings in London. This spacious one-bedroom apartment is furnished to an exceptional standard with furniture from Made.com. The apartment has an open plan design and is finished to a high specification throughout, benefitting from a stylish kitchen with integrated Siemens appliances, spacious living and dining area leading to a large private balcony, contemporary bathroom, bedroom designed with built in wardrobes and wood floor throughout.

UNCLE is well situated for the City and central London and just 2 minutes' walk from Elephant & Castle station, providing access to the Northern line, Bakerloo line and Thameslink.

Rent is payable on a monthly basis and you may be required to pay more than a month's rent in advance, depending on your ci