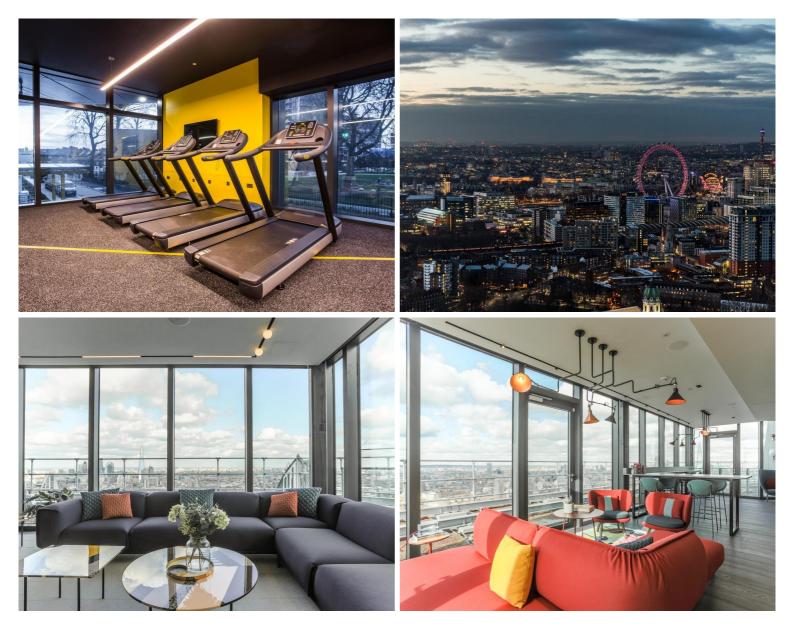

Residents have access to a range of amenities, including a 24 hour residents' gym and a 45th floor sky lounge with panoramic views and with access to high speed fibre broadband up to 1GB. UNCLE has a 24/7 on site team to whom are dedicated to bringing high-quality homes and renting as it should be. UNCLE believes you shouldn't have to own a home to be treated like a home owner.

- 24/7 on-site UNCLE team
- 45th floor sky lounge with exceptional views
- Residents lounge, work space, bar & kitchen areas
- Residents gym
- High Speed Fibre Broadband up to 1GB in communal areas
- Secure bike storage available
- 0.2 Elephant & Castle station
- Parking available at additional cost
- EPC: B
- Council tax: Band E