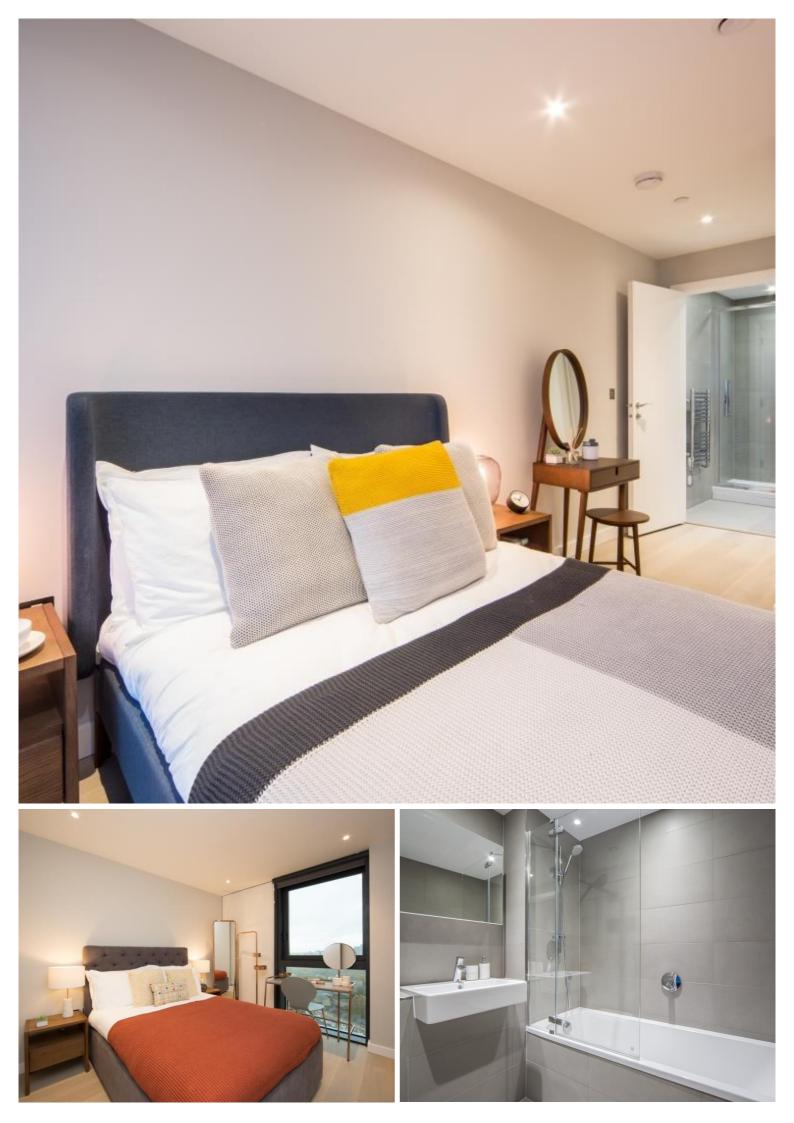

## Description

UNCLE is in one of the tallest high-rise buildings in London. This spacious one-bedroom apartment is furnished to an exceptional standard with furniture from Made.com. The apartment has an open plan design and is finished to a high specification throughout, benefitting from a stylish kitchen with integrated Siemens appliances, spacious living and dining area leading to a large private balcony, contemporary bathroom, bedroom designed with built in wardrobes and wood floor throughout.