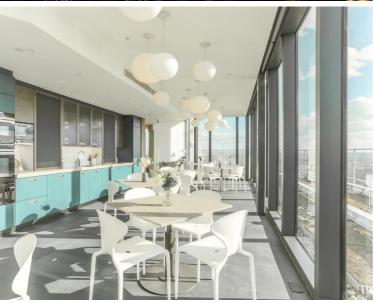

Residents have access to a range of amenities, including a 24 hour residents' gym and a 45th floor sky lounge with panoramic views and with access to high speed fibre broadband up to 1GB. UNCLE has a 24/7 on site team to whom are dedicated to bringing high-quality homes and renting as it should be. UNCLE believes you shouldn't have to own a home to be treated like a home owner.

- 24/7 on-site UNCLE team
- 45th floor sky lounge with exceptional views
- Residents lounge, work space, bar & kitchen areas
- Residents gym
- High Speed Fibre Broadband up to 1GB in communal areas
- Secure bike storage available
- 0.2 Elephant & Castle station
- Parking available at additional cost
- EPC: B
- Council tax: Band D