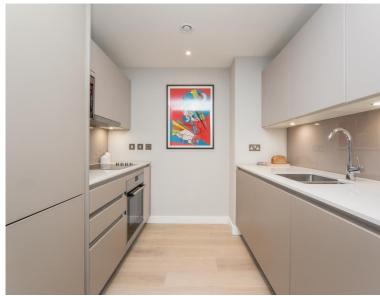

## **Description**

UNCLE is in one of the tallest high-rise buildings in London. This spacious one-bedroom apartment is furnished to an exceptional standard with furniture from Made.com. The apartment has an open plan design and is finished to a high specification throughout, benefitting from a stylish kitchen with integrated Siemens appliances, spacious living and dining area leading to a large private balcony, contemporary bathroom, bedroom designed with built in wardrobes and wood floor throughout.