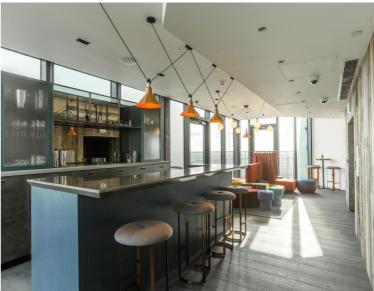

Residents have access to a range of amenities, including a 24 hour residents' gym and a 45th floor sky lounge with panoramic views and with access to high speed fibre broadband up to 1GB. UNCLE has a 24/7 on site team to whom are dedicated to bringing high-quality homes and renting as it should be. UNCLE believes you shouldn't have to own a home to be treated like a home owner.

- 24/7 on-site UNCLE team
- 45th floor sky lounge with exceptional views
- Residents lounge, work space, bar & kitchen areas
- Residents gym
- High Speed Fibre Broadband up to 1GB in communal areas
- Secure bike storage available
- 0.2 Elephant & Castle station
- Parking available at additional cost
- EPC: B
- Council tax: Band D