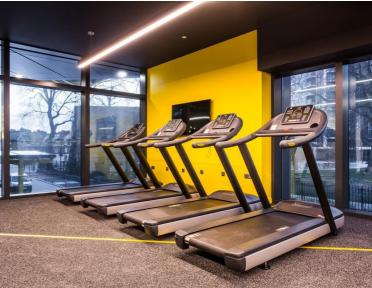

Residents have access to a range of amenities, including a 24 hour residents' gym and a 45th floor sky lounge with panoramic views and with access to high speed fibre broadband up to 1GB. UNCLE has a 24/7 on site team to whom are dedicated to bringing high-quality homes and renting as it should be. UNCLE believes you shouldn't have to own a home to be treated like a home owner.

- 24/7 on-site UNCLE team
- 45th floor sky lounge with exceptional views
- Residents lounge, work space, bar & kitchen areas
- Residents gym
- High Speed Fibre Broadband up to 1GB in communal areas
- Secure bike storage available
- 0.2 Elephant & Castle station
- Parking available at additional cost
- EPC: B
- Council tax: Band D