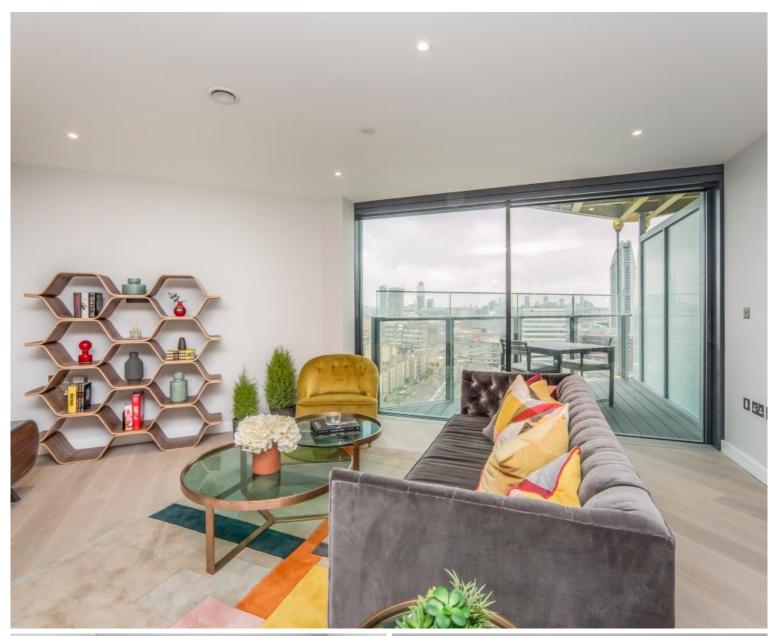

## **Description**

UNCLE is in one of the tallest high-rise buildings in London. This spacious one-bedroom apartment is furnished to an exceptional standard with furniture from Made.com. The apartment has an open plan design and is finished to a high specification throughout, benefitting from a stylish kitchen with integrated Siemens appliances, spacious living and dining area leading to a large private balcony, contemporary bathroom, bedroom designed with built in wardrobes and wood floor throughout.

Residents have access to a range of amenities, including a 24 hour residents' gym and a 45th floor sky lounge with panoramic views and with access to high speed fibre broadband up to 1GB. UNCLE has a 24/7 on site team to whom are dedicated to bringing high-quality homes and renting as it should be. UNCLE believes you shouldn't have to own a home to be treated like a home owner.