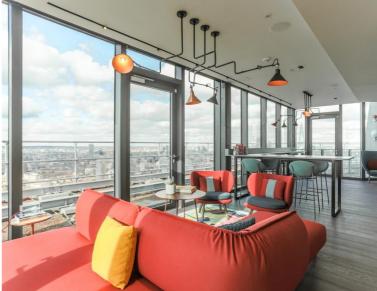

Residents have access to a range of amenities, including a 24 hour residents' gym and a 45th floor sky lounge with panoramic views and with access to high speed fibre broadband up to 1GB. UNCLE has a 24/7 on site team to whom are dedicated to bringing high-quality homes and renting as it should be. UNCLE believes you shouldn't have to own a home to be treated like a home owner.

- 24/7 on-site UNCLE team
- 45th floor sky lounge with exceptional views
- Residents lounge, work space, bar & kitchen areas
- Residents gym
- High Speed Fibre Broadband up to 1GB in communal areas
- Secure bike storage available
- 0.2 Elephant & Castle station
- Parking available at additional cost
- EPC: B
- Council tax: Band D