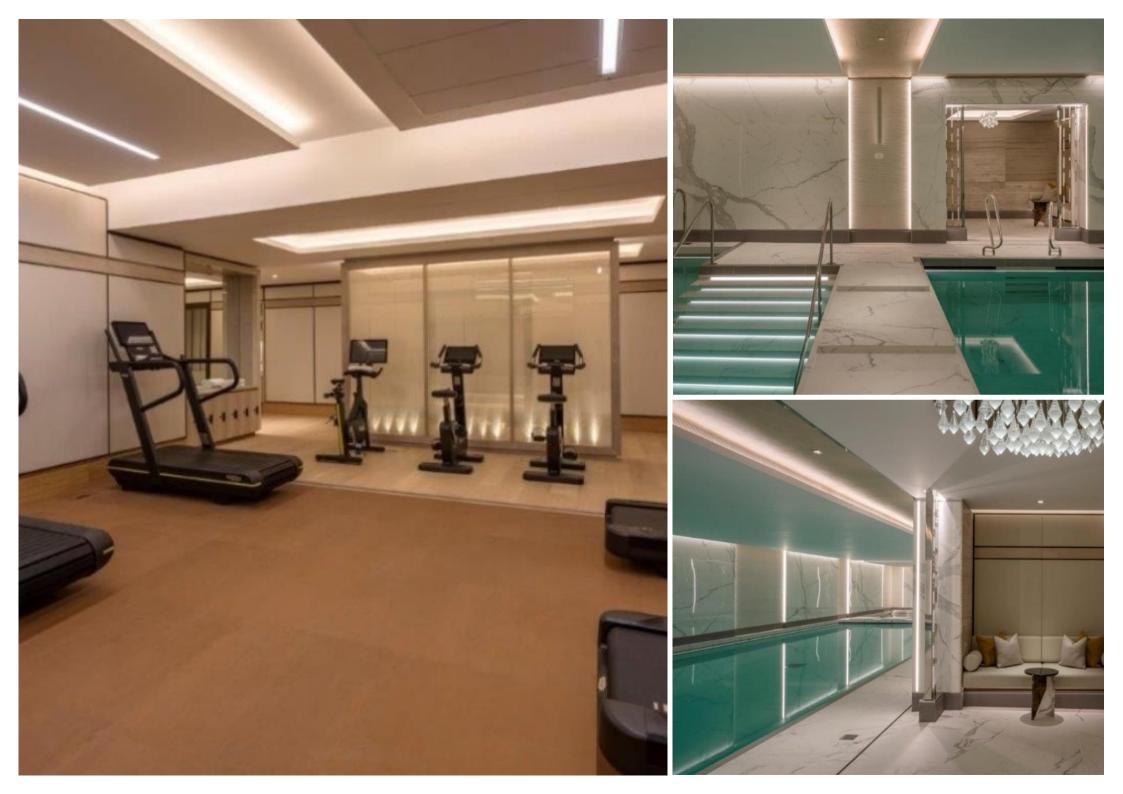

The development benefits from top of the range amenities which include an on-site gym, swimming pool with spa, exclusive resident's lounge and 24-hour concierge. 8 Casson Square is in the heart of Southbank and on the doorstep of Waterloo Station (0.2 miles) and moments from the iconic London Eye. The City of London is within easy reach as is London's famous West End.

- 2 Bedrooms
- 2 Bathrooms
- 12th floor
- Underfloor heating
- 24 hour concierge
- On-site leisure facilities including spa, cinema and gym
- 0.2 miles from Waterloo Station
- Approx. 972 sq ft (90 sq m)
- Leasehold
- Furnished