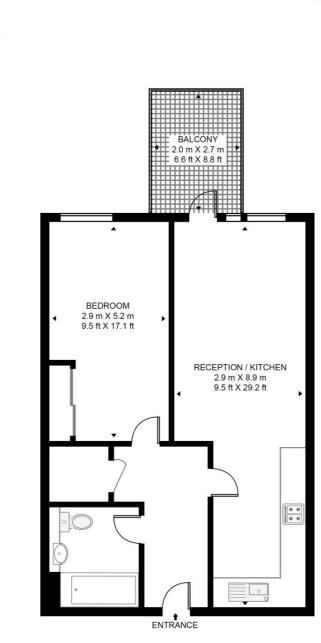

- One bedroom apartment
- Large Balcony
- Third floor with lift
- Residential Gym
- Concierge
- Balcony
- 0.3 miles from Pudding Mill Lane DLR
- Approx 565 sq ft (52.5 sq m)
- EPC: B

## **ARTISAN APARTMENTS**

APPROXIMATE GROSS INTERNAL FLOOR AREA 565 SQ.FT (52.5 SQ.M)

## THIRD FLOOR

This floor plan has been defined by the RICS Code of Measurement. This floor plan and all others are for approximate representative purposes only and upon usage is agreed to as such by the client. WWW: hdvirtualart.com | TEL: 0203.974.1567 | EMAIL: info@hdvirtualart.com