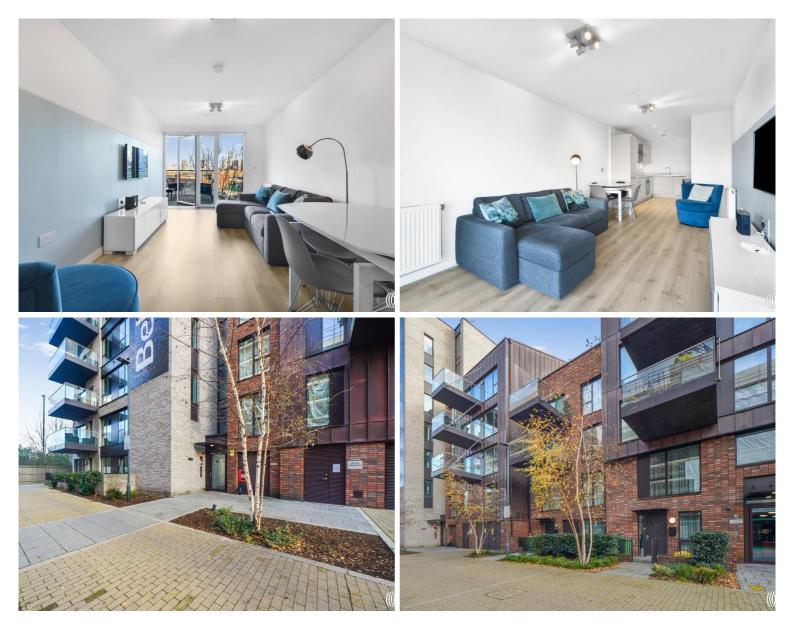

## Description

This exceptional one double bedroom apartment is located on the third floor within the Legacy Wharf development, where residents enjoy facilities such as gymnasium, concierge service, communal gardens and roof terrace.

This modern and well proportioned apartment comprises entrance hall with larger than average storage cupboard, tiled bathroom suite, large double bedroom with built-in storage, ultra modern and fully integrated kitchen and spacious living area leading to a private balcony, large enough for a table and chairs. Residents at Artisan Apartments within the Legacy Wharf development enjoy exclusive access to a range of amenities. These include a residents-only gym for those seeking an active lifestyle, secure bike storage facilities, a delightful communal garden perfect for relaxation, and a roof terrace providing picturesque views. Additionally, a daytime concierge service is available to address any needs or queries.

One of the biggest highlights of Legacy Wharf is its convenient location, being a mere 0.3 mile walk to Pudding Mill DLR Station. You are also a short walk to both Stratford and Stratford International stations which has connections from TFL, Crossrail and National Rail including: St. Pancras International & Kings Cross and Stratford International DLR.