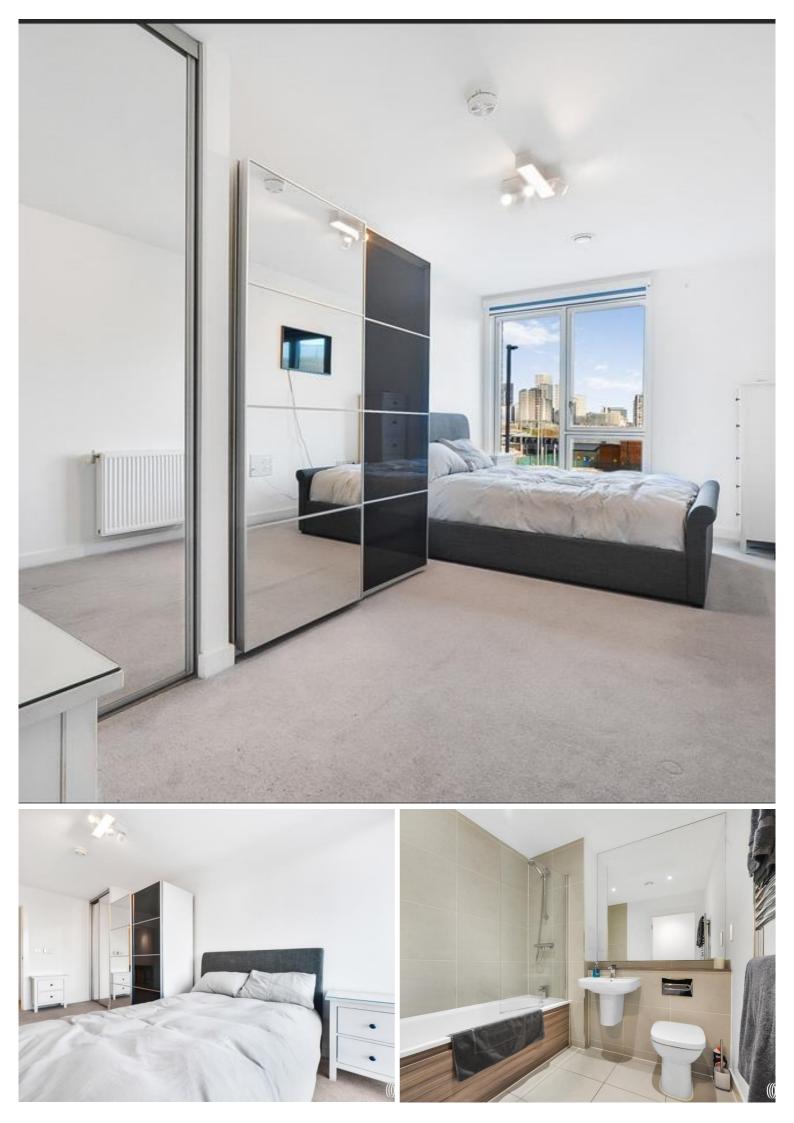

This modern and well proportioned apartment comprises entrance hall with larger than average storage cupboard, tiled bathroom suite, large double bedroom with built-in storage, ultra modern and fully integrated kitchen and spacious living area leading to a private balcony, large enough for a table and chairs. Residents at Artisan Apartments within the Legacy Wharf development enjoy exclusive access to a range of amenities. These include a residents-only gym for those seeking an active lifestyle, secure bike storage facilities, a delightful communal garden perfect for relaxation, and a roof terrace providing picturesque views. Additionally, a daytime concierge service is available to address any needs or queries.

- One bedroom apartment
- Large Balcony
- Third floor with lift
- Residential Gym
- Concierge
- Balcony
- 0.3 miles from Pudding Mill Lane DLR
- Approx 565 sq ft (52.5 sq m)
- EPC: B