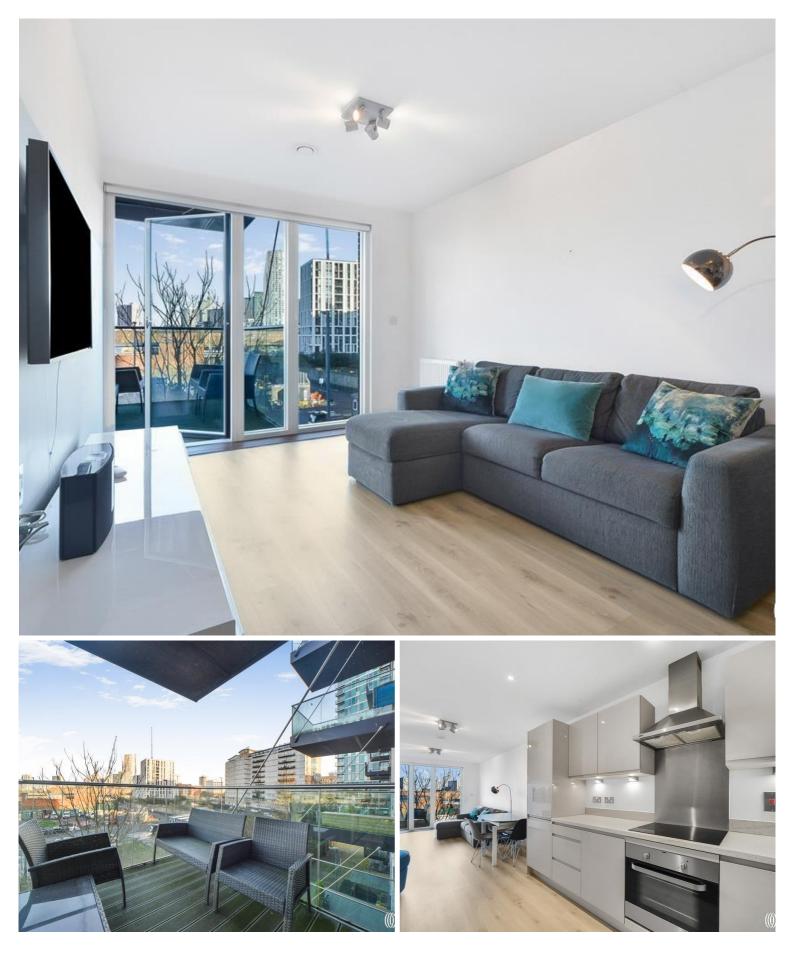

## Description

This exceptional one double bedroom apartment is located on the third floor within the Legacy Wharf development, where residents enjoy facilities such as gymnasium, concierge service, communal gardens and roof terrace.

This modern and well proportioned apartment comprises entrance hall with larger than average storage cupboard, tiled bathroom suite, large double bedroom with built-in storage, ultra modern and fully integrated kitchen and spacious living area leading to a private balcony, large enough for a table and chairs. Residents at Artisan Apartments within the Legacy Wharf development enjoy exclusive access to a range of amenities. These include a residents-only gym for those seeking an active lifestyle, secure bike storage facilities, a delightful communal garden perfect for relaxation, and a roof terrace providing picturesque views. Additionally, a daytime concierge service is available to address any needs or queries.

- One bedroom apartment
- Large Balcony
- Third floor with lift
- Residential Gym
- Concierge
- Balcony
- 0.3 miles from Pudding Mill Lane DLR
- Approx 565 sq ft (52.5 sq m)
- EPC: B