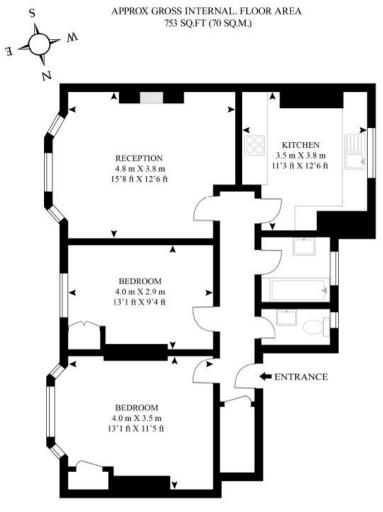

- Two double bedrooms
- Bathroom
- Reception room
- Separate kitchen
- Third Floor
- Unfurnished/ Furnished via separate negotiation
- · Professional property management
- Eligibility for local discounts in Marylebone Village
- Approx: 753 sq ft ( 70 sq m)
- EPC: D

THIRD FLOOR

As Defined by RICS - Code of Measuring Practice The Floor - plans are for representation purposes only and should be used as such by any prospective client.

St George Street, London W1S 2FQ +44 207 399 5550 mayfair@jll.com