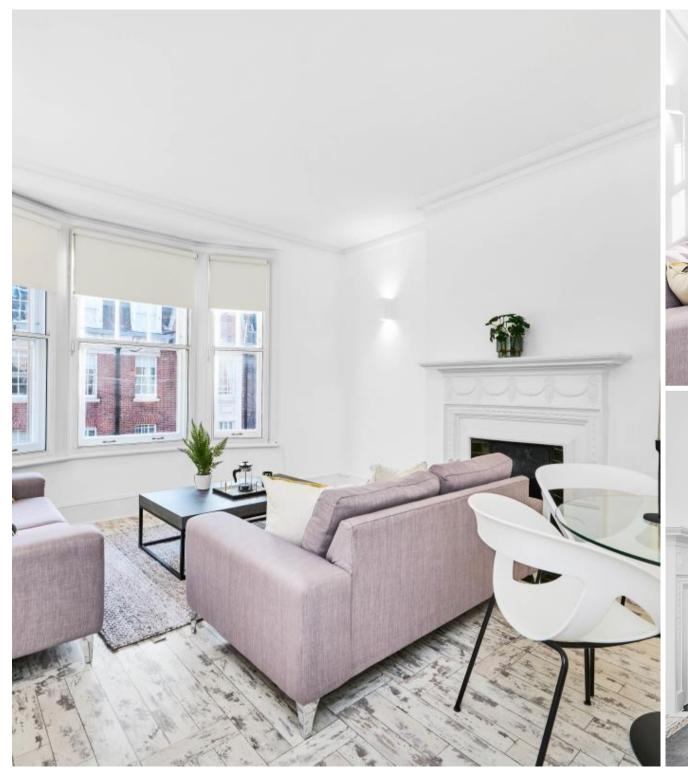

## **Description**

A bright and spacious two bedroom apartment in the heart of Marylebone. The property comprises of reception room, separate kitchen, two double bedrooms and one bathroom. The property is in a prime location close to Paddington Gardens and all the amenities in Marylebone.

- Two double bedrooms
- Bathroom
- Reception room
- Separate kitchen
- Third Floor
- Unfurnished/ Furnished via separate negotiation
- · Professional property management
- Eligibility for local discounts in Marylebone Village
- Approx: 753 sq ft ( 70 sq m)
- EPC: D