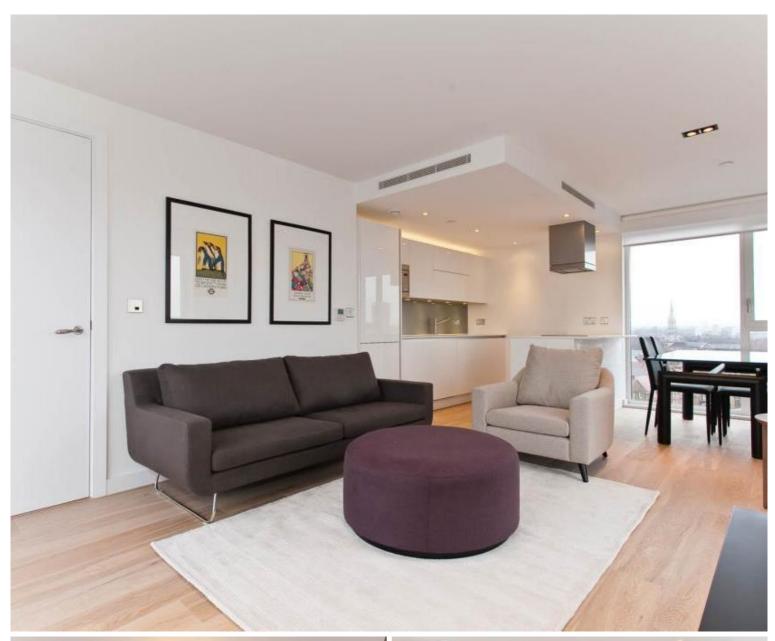

## Description

A modern 2 bedroom apartment in the sought after Avantgarde Tower, located in the heart of Shoreditch.

This luxury 2 bedroom apartment is situated on the 9th floor and offers 2 double bedrooms with fitted wardrobes, two contemporary Roca bathrooms with en-suite to master bedroom, reception leading to balcony with stunning South Eastern views of the City skyline and towards Canary Wharf, fully fitted kitchen with Siemans appliances and wood flooring.

This luxury development has a high specification to include comfort cooling, resident's lounge, on site leisure facilities and 24 hour concierge. Based in the stylish hub of Shoreditch, the development is located in Zone 1, with local transport links such as Shoreditch High Street, Old Street, Hoxton and Aldgate.

- 2 Bedrooms
- 2 Bathrooms
- Approx. 789 sq ft (73.31 sq m)
- Fully furnished
- Balcony
- 24 hour concierge
- Close to Shoreditch High Street overground station
- EPC: B
- Council Tax Band: D