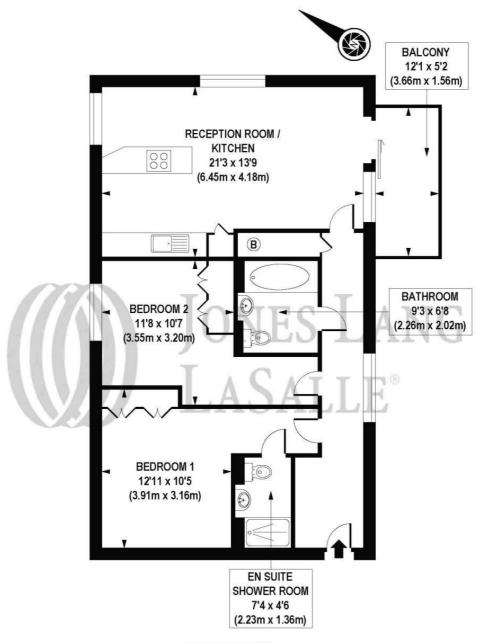

## Floorplan

789 sq ft | 73 sq m

ELEVENTH FLOOR
APPROX. GROSS INTERNAL FLOOR AREA 789 sq. ft / 73.31 sq. m

Floorplan is for illustrative purposes only and is not to scale.

Every attempt has been made to ensure the accuracy of the floorplan shown, however all measurements, fixtures, fittings and data shown are an approximate interpretation for illustrative purposes only.

- 2 Bedrooms
- 2 Bathrooms
- Approx. 789 sq ft (73.31 sq m)
- Fully furnished
- Balcony
- 24 hour concierge
- Close to Shoreditch High Street overground station
- EPC: B
- Council Tax Band: D