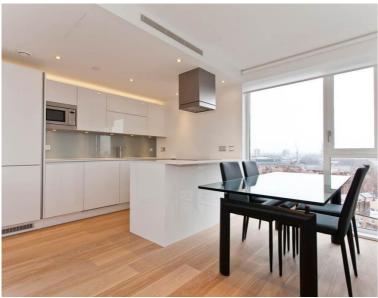

## Description

A modern 2 bedroom apartment in the sought after Avantgarde Tower, located in the heart of Shoreditch.

This luxury 2 bedroom apartment is situated on the 9th floor and offers 2 double bedrooms with fitted wardrobes, two contemporary Roca bathrooms with en-suite to master bedroom, reception leading to balcony with stunning South Eastern views of the City skyline and towards Canary Wharf, fully fitted kitchen with Siemans appliances and wood flooring.

This luxury development has a high specification to include comfort cooling, resident's lounge, on site leisure facilities and 24 hour concierge. Based in the stylish hub of Shoreditch, the development is located in Zone 1, with local transport links such as Shoreditch High Street, Old Street, Hoxton and Aldgate.