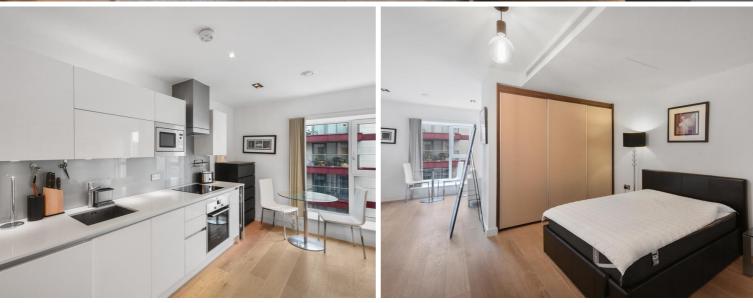

### **Description**

A modern studio apartment in the stylish Avant-Garde development, in the heart of Shoreditch.

This luxury studio apartment is situated on the 6th floor and offers a spacious reception and dining area, partitioned sleeping area with fitted wardrobes, open plan kitchen with Siemens appliances to include wine cooler, Roca bathroom with porcelain tiling and wood veneer flooring.

- Studio
- 1 Bathroom
- 6th floor
- Open-plan kitchen
- Partitioned sleeping area
- 24 hour concierge
- On-site leisure facilities
- 0.1 mile from Shoreditch High Street Station
- Approx. 380 sq ft (35.3 sq m)
- Furnished