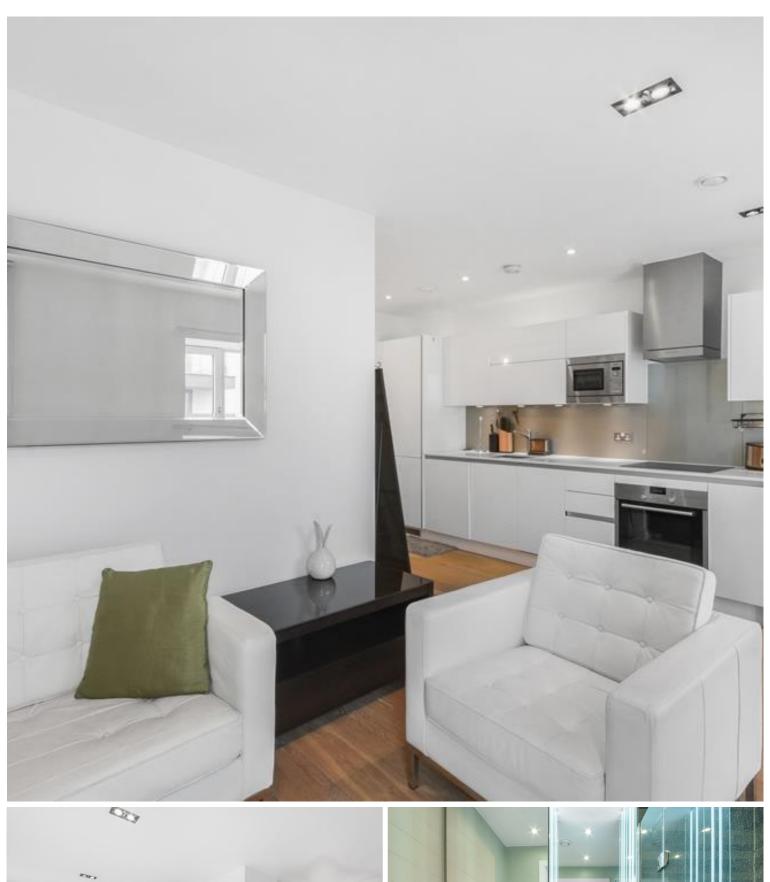

### **Description**

A modern studio apartment in the stylish Avant-Garde development, in the heart of Shoreditch.

This luxury studio apartment is situated on the 6th floor and offers a spacious reception and dining area, partitioned sleeping area with fitted wardrobes, open plan kitchen with Siemens appliances to include wine cooler, Roca bathroom with porcelain tiling and wood veneer flooring.

This luxury development has a high specification to include comfort cooling, resident's lounge, on site leisure facilities and 24 hour concierge. Based in the stylish hub of Shoreditch, the development is offered fully furnished, located in Zone 1 and approximately 0.1 miles from Shoreditch High Street station. Parking not included.