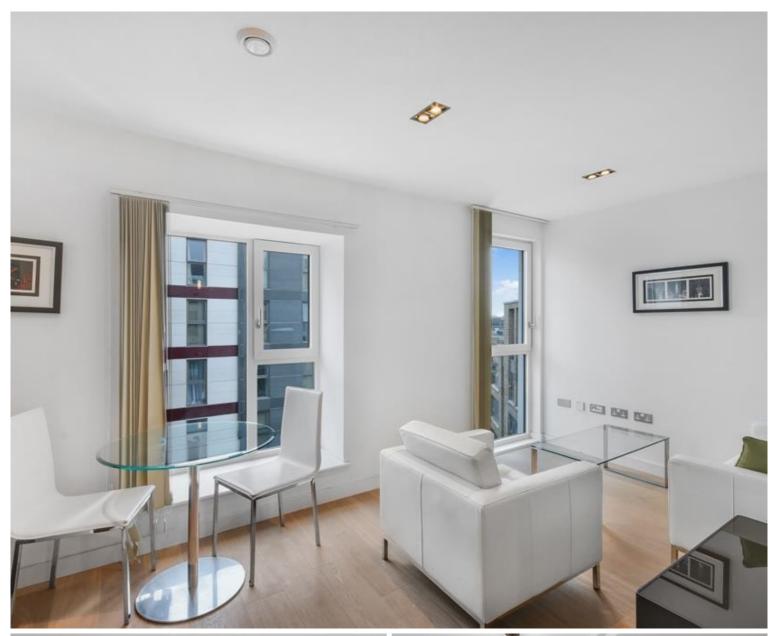

### **Description**

A modern studio apartment in the stylish Avant-Garde development, in the heart of Shoreditch.

This luxury studio apartment is situated on the 6th floor and offers a spacious reception and dining area, partitioned sleeping area with fitted wardrobes, open plan kitchen with Siemens appliances to include wine cooler, Roca bathroom with porcelain tiling and wood veneer flooring.

This luxury development has a high specification to include comfort cooling, resident's lounge, on site leisure facilities and 24 hour concierge. Based in the stylish hub of Shoreditch, the development is offered fully furnished, located in Zone 1 and approximately 0.1 miles from Shoreditch High Street station. Parking not included.

- Studio
- 1 Bathroom
- 6th floor
- Open-plan kitchen
- Partitioned sleeping area
- 24 hour concierge
- On-site leisure facilities
- 0.1 mile from Shoreditch High Street Station
- Approx. 380 sq ft (35.3 sq m)
- Furnished