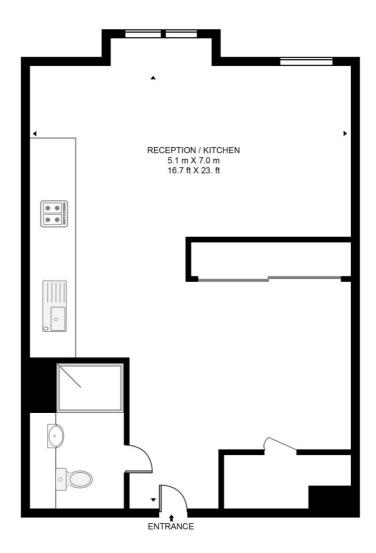

## Floorplan

380 sq ft | 35 sq m

### **COURTYARD APARTMENTS, AVANTGARDE PLACE**

APPROXIMATE GROSS INTERNAL FLOOR AREA 384 SQ.FT (35.7 SQ.M)

#### SIXTH FLOOR

This floor plan has been defined by the RICS Code of Measurement. This floor plan and all others are for approximate representative purposes only and upon usage is agreed to as such by the client.