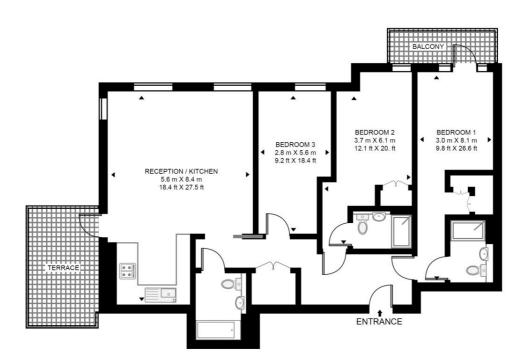

## **ROTHESAY HOUSE, GLENTHORNE ROAD**

APPROXIMATE GROSS INTERNAL FLOOR AREA 1374 SQ.FT (127.7 SQ.M)

## FOURTH FLOOR

This floor plan has been defined by the RICS Code of Measurement. This floor plan and all others are for approximate representative purposes only and upon usage is agreed to as such by the client. WWW: hdvirtualart.com | TEL: 0203.974.1567 | EMAIL: info@hdvirtualart.com