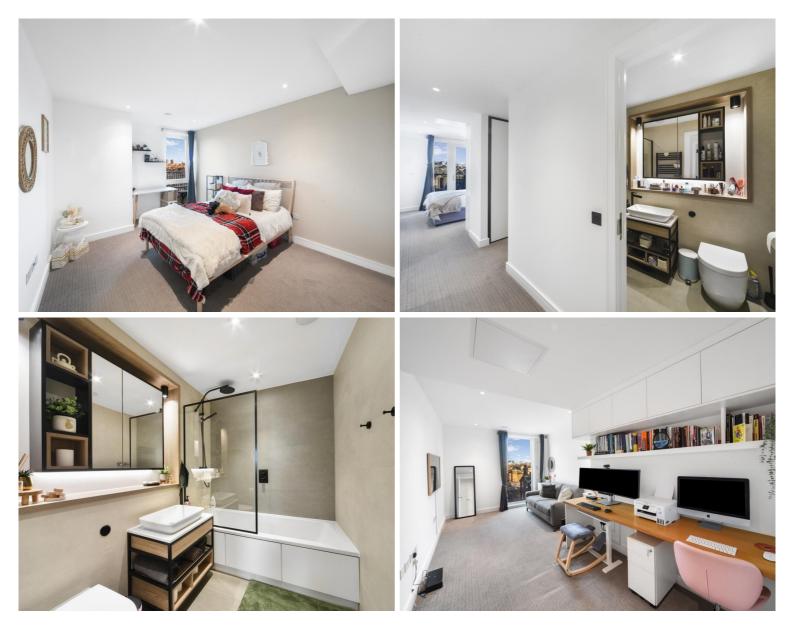

## Description

Sophisticated 3 bedroom residence, perched on the 4th floor, that combines comfort and convenience in the heart of Hammersmith. Upon entering, a welcoming hall with a practical storage room leads to the open-plan kitchen and reception area. This bright and airy living space boasts floor-to-ceiling windows on two sides, flooding the room with natural light and providing double-aspect views. Wooden parquet flooring adds warmth to the space that extends to the private terrace accessible from here. This outdoor extension serves as the apartment's standout feature, offering a peaceful retreat from city life. The apartment features 3 double bedrooms. The main bedroom benefits from a walk-in closet and an en-suite bathroom. The second bedroom also includes an en-suite and built-in storage. Both bedrooms offer direct access to the balcony, perfect for enjoying morning coffee or evening relaxation. The third bedroom provides additional living or guest accommodation and for added convenience, a communal bathroom is also accessible from the hall. This new development offers residents the use of an onsite gym and 24hour concierge service for security and convenience. Just 0.3 miles from Hammersmith underground station and 0.5 miles from Ravenscourt Park tube station this prime position allowing residents to enjoy the area's vibrant selection of pubs, restaurants, and entertainment venues.

- 3 Double bedrooms
- 3 Bathrooms
- Private terrace and balcony
- 24 Hr concierge
- On-site gym
- Hammersmith station 360 yards
- Great local schools, shops and entertainment venues nearby
- Approx 1374 sq ft / 127.7 sq m
- EPC C