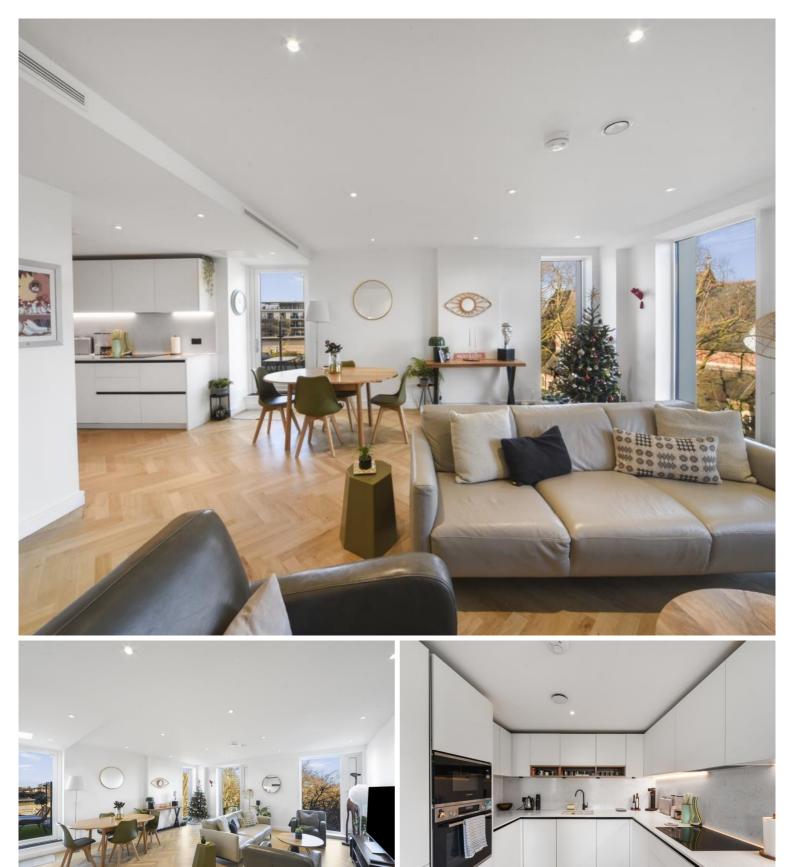

## Description

Sophisticated 3 bedroom residence, perched on the 4th floor, that combines comfort and convenience in the heart of Hammersmith. Upon entering, a welcoming hall with a practical storage room leads to the open-plan kitchen and reception area. This bright and airy living space boasts floor-to-ceiling windows on two sides, flooding the room with natural light and providing double-aspect views. Wooden parquet flooring adds warmth to the space that extends to the private terrace accessible from here. This outdoor extension serves as the apartment's standout feature, offering a peaceful retreat from city life. The apartment features 3 double bedrooms. The main bedroom benefits from a walk-in closet and an en-suite bathroom. The second bedroom also includes an en-suite and built-in storage. Both bedrooms offer direct access to the balcony, perfect for enjoying morning coffee or evening relaxation. The third bedroom provides additional living or guest accommodation and for added convenience, a communal bathroom is also accessible from the hall. This new development offers residents the use of an onsite gym and 24hour concierge service for security and convenience. Just 0.3 miles from Hammersmith underground station and 0.5 miles from Ravenscourt Park tube station this prime position allowing residents to enjoy the area's vibrant selection of pubs, restaurants, and entertainment venues.

- 3 Double bedrooms
- 3 Bathrooms
- Private terrace and balcony
- 24 Hr concierge
- On-site gym
- Hammersmith station 360 yards
- Great local schools, shops and entertainment venues nearby
- Approx 1374 sq ft / 127.7 sq m
- EPC C