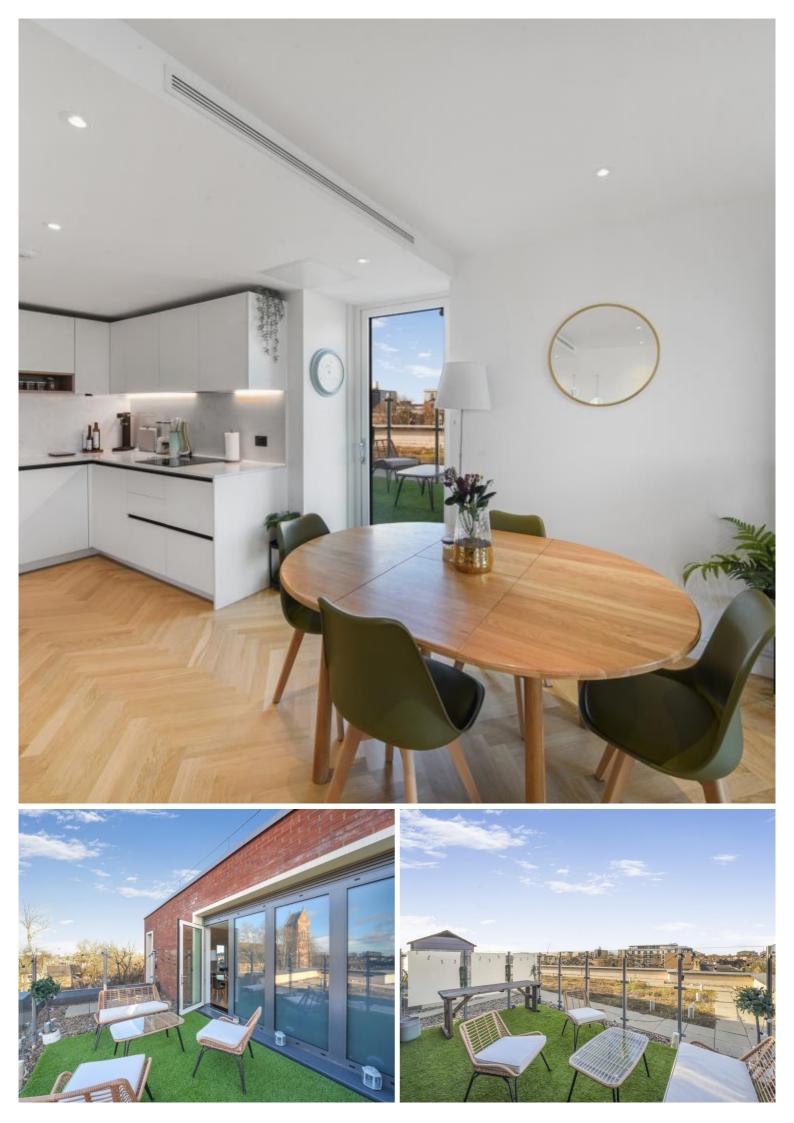

## Description

Sophisticated 3 bedroom residence, perched on the 4th floor, that combines comfort and convenience in the heart of Hammersmith. Upon entering, a welcoming hall with a practical storage room leads to the open-plan kitchen and reception area. This bright and airy living space boasts floor-to-ceiling windows on two sides, flooding the room with natural light and providing double-aspect views. Wooden parquet flooring adds warmth to the space that extends to the private terrace accessible from here. This outdoor extension serves as the apartment's standout feature, offering a peaceful retreat from city life. The apartment features 3 double bedrooms. The main bedroom benefits from a walk-in closet and an en-suite bathroom. The second bedroom also includes an en-suite and built-in storage. Both bedrooms offer direct access to the balcony, perfect for enjoying morning coffee or evening relaxation. The third bedroom provides additional living or guest accommodation and for added convenience, a communal bathroom is also accessible from the hall. This new development offers residents the use of an onsite gym and 24hour concierge service for security and convenience. Just 0.3 miles from Hammersmith underground station and 0.5 miles from Ravenscourt Park tube station this prime position allowing residents to enjoy the area's vibrant selection of pubs, restaurants, and entertainment venues.

- 3 Double bedrooms
- 3 Bathrooms
- Private terrace and balcony
- 24 Hr concierge
- On-site gym
- Hammersmith station 360 yards
- Great local schools, shops and entertainment venues nearby
- Approx 1374 sq ft / 127.7 sq m
- EPC C