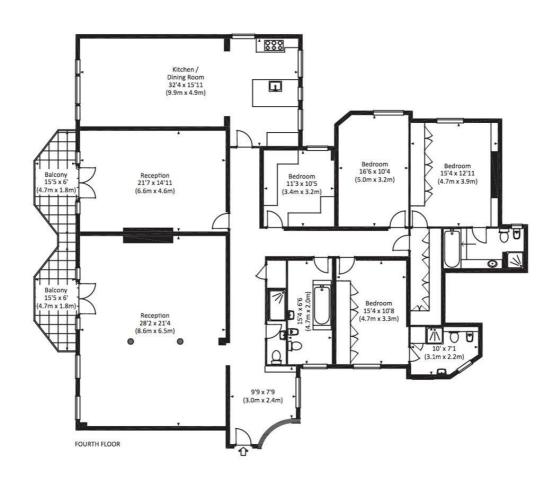

# Floorplan

2,851 sq ft | 265 sq m

Approx. gross internal area 2851 Sq Ft. / 264.9 Sq M.

All measurements have been made in accordance with RICS Code of Measuring Practice which are approximate only and only for illustrative purposes. For the avoidance of doubt, Dowling lones Design shall not be liable for any reliance on these measurements. © 2015 www.dowlingglones.com 020 7610 9933