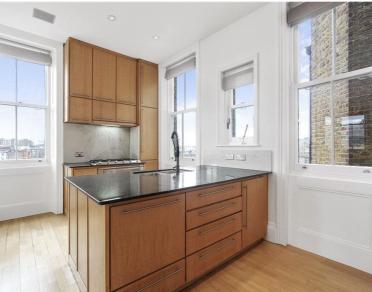

### Description

A large lateral apartment with balcony on the fourth floor (with lift) of this handsome building in the heart of Kensington. The property comprises master bedroom with en suite bathroom, three further double bedrooms, one further bathroom, one en suite shower room, guest cloakroom, two sizeable reception rooms and a fully fitted kitchen/dining room.