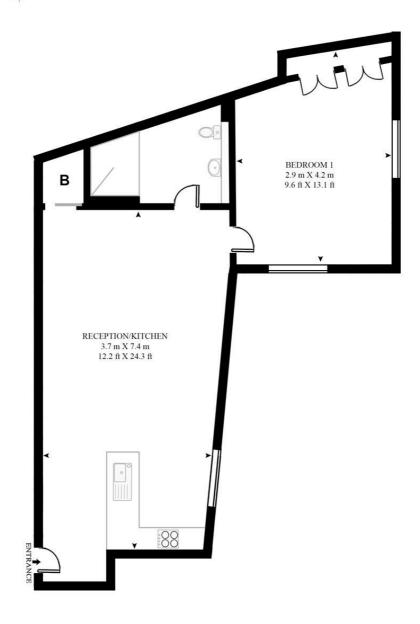

## Floorplan

480 sq ft | 45 sq m

## **CRESSWELL GARDENS**

APPROXIMATE GROSS INTERNAL FLOOR AREA 480 SQ.FT (44.6 SQ.M)

This floor plan has been defined by the RICS Code of Measurement. This floor plan and all others are for approximate representative purposes only and upon usage is agreed to as such by the client.