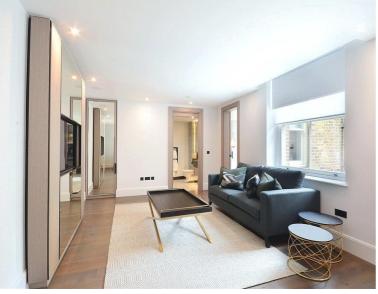

## **Description**

A beautifully presented second floor apartment, which has been interior designed throughout by TH2 Designs. Accommodation comprises one double bedroom, one shower room, reception room and open plan kitchen with seating area, fully fitted with Miele and Neff appliances.

- 1 Double bedroom
- 1 Shower room
- Reception room
- Open plan kitchen with seating area
- Second floor
- Lift
- Concierge service
- Approx. 480 sq ft (44 sq m)
- Furnished
- EPC: B