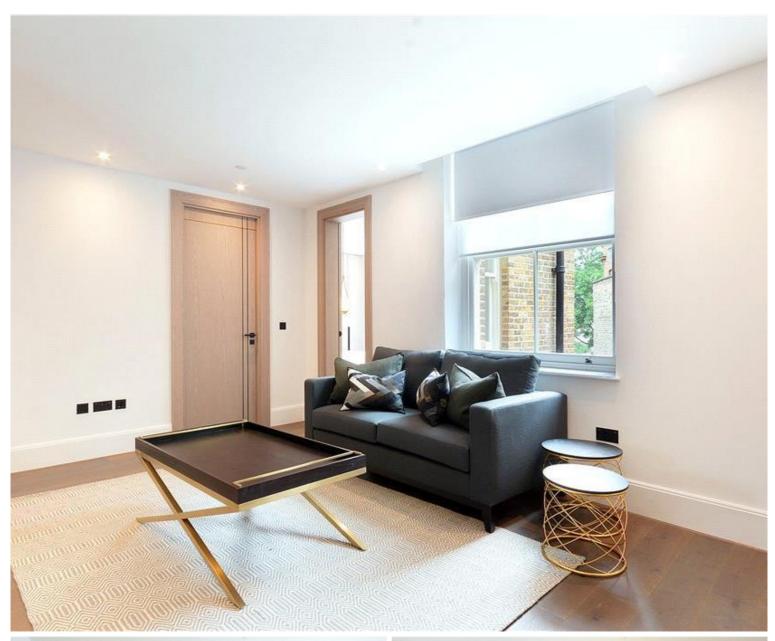

## **Description**

A beautifully presented second floor apartment, which has been interior designed throughout by TH2 Designs. Accommodation comprises one double bedroom, one shower room, reception room and open plan kitchen with seating area, fully fitted with Miele and Neff appliances.

The apartment also benefits from comfort cooling and heating in the reception room and underfloor heating to shower room and hallway. One Brompton is a stunning new development benefitting from a full concierge service, a lift to all floors, CCTV security system and audio visual entry system. The Old Brompton Road is ideally situated for the fashionable shops and restaurants of both Knightsbridge and Chelsea, as well as transport links across central London.

- 1 Double bedroom
- 1 Shower room
- Reception room
- Open plan kitchen with seating area
- Second floor
- Lift
- Concierge service
- Approx. 480 sq ft (44 sq m)
- Furnished
- EPC: B