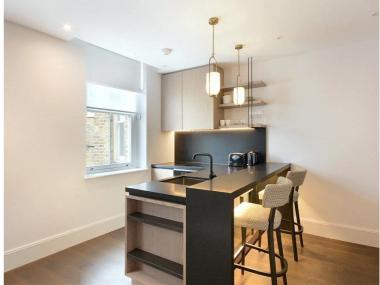

## **Description**

A beautifully presented second floor apartment, which has been interior designed throughout by TH2 Designs. Accommodation comprises one double bedroom, one shower room, reception room and open plan kitchen with seating area, fully fitted with Miele and Neff appliances.