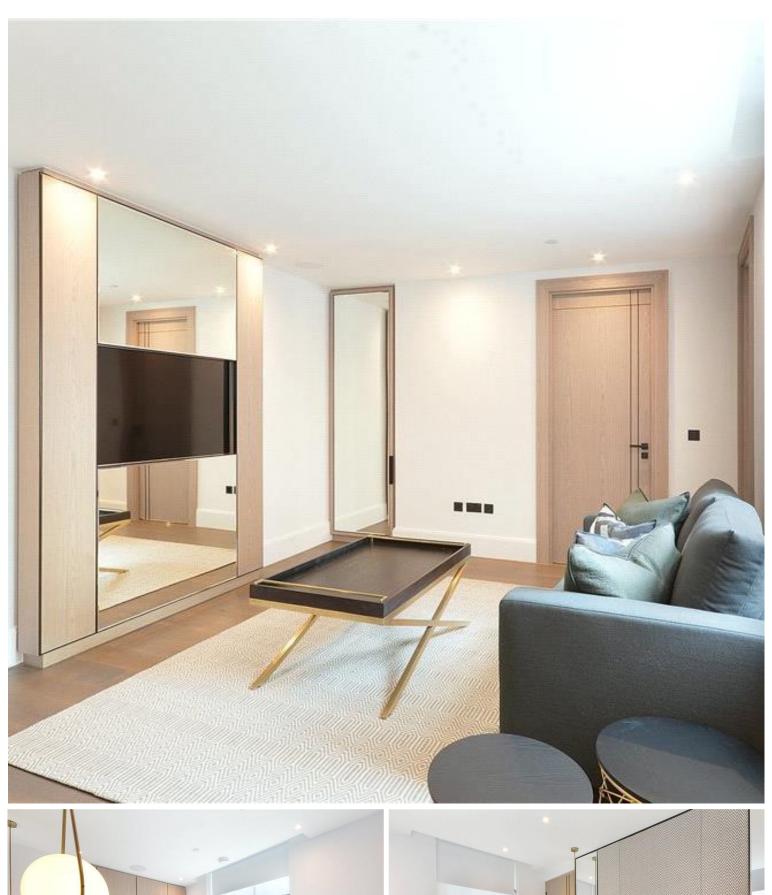

## **Description**

A beautifully presented second floor apartment, which has been interior designed throughout by TH2 Designs. Accommodation comprises one double bedroom, one shower room, reception room and open plan kitchen with seating area, fully fitted with Miele and Neff appliances.

- 1 Double bedroom
- 1 Shower room
- Reception room
- Open plan kitchen with seating area
- Second floor
- Lift
- Concierge service
- Approx. 480 sq ft (44 sq m)
- Furnished
- EPC: B