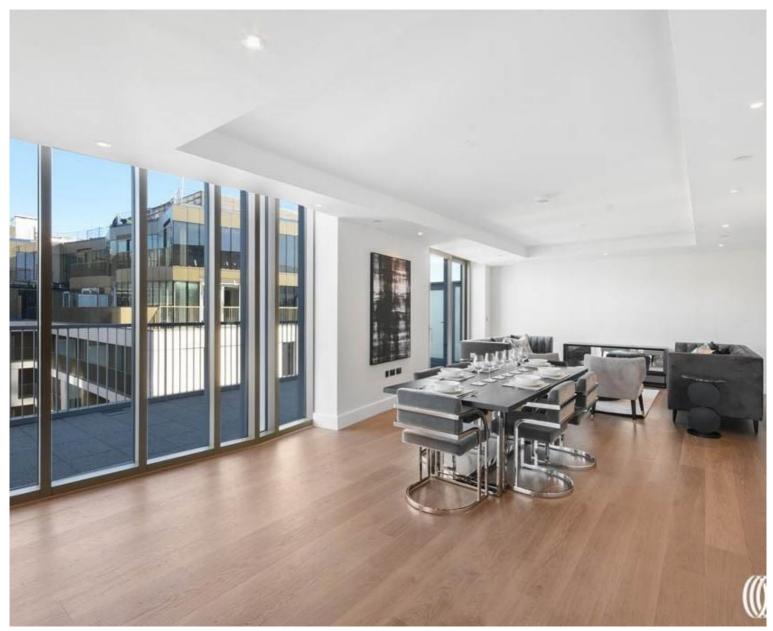

### **Description**

A brand-new luxury two-bedroom duplex penthouse apartment to let with balcony in a secure development in Kensington. This property is set on the ninth and tenth floor or the newest building in Royal Warwick Square, the latest phase of 375 Kensington High Street. The property comprises a large ensuite master bedroom with two walk in wardrobes, second spacious double bedroom with en-suite bathroom, guest WC, large bright open plan kitchen and living room leading to the private balcony. Residents benefit from secure living with 24hour concierge and also get the added benefit of luxury facilities which will be opening soon, these include a gym, swimming pool and spa. The apartment is offered on a furnished basis and is available for immediate occupancy. Royal Warwick Square is located very close to Kensington High Street with easy access into Central London and also a direct route to Heathrow airport.

- 2 Bedrooms
- 2 Bathrooms
- Guest WC
- Private balcony
- 24 Hour concierge
- Resident facilities
- Approx 1791 sq ft (166 sq m)
- Furnished
- EPC: B
- Council tax: Band H