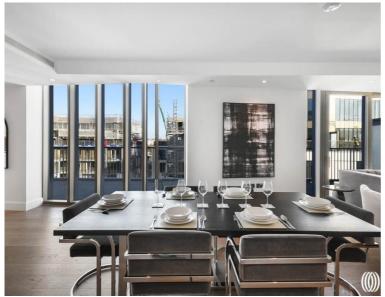

### **Description**

A brand-new luxury two-bedroom duplex penthouse apartment to let with balcony in a secure development in Kensington. This property is set on the ninth and tenth floor or the newest building in Royal Warwick Square, the latest phase of 375 Kensington High Street. The property comprises a large ensuite master bedroom with two walk in wardrobes, second spacious double bedroom with en-suite bathroom, guest WC, large bright open plan kitchen and living room leading to the private balcony. Residents benefit from secure living with 24hour concierge and also get the added benefit of luxury facilities which will be opening soon, these include a gym, swimming pool and spa. The apartment is offered on a furnished basis and is available for immediate occupancy. Royal Warwick Square is located very close to Kensington High Street with easy access into Central London and also a direct route to Heathrow airport.

- 2 Bedrooms
- 2 Bathrooms
- Guest WC
- Private balcony
- 24 Hour concierge
- Resident facilities
- Approx 1791 sq ft (166 sq m)
- Furnished
- EPC: B
- Council tax: Band H