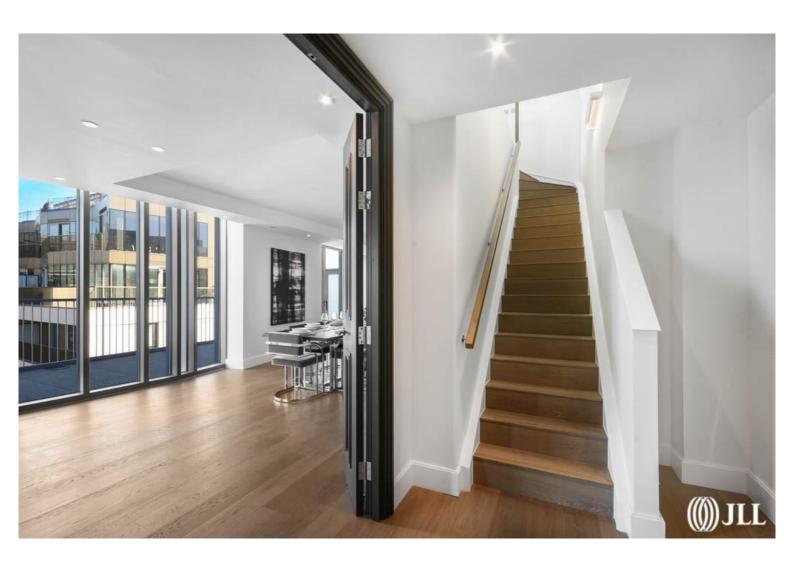

### **Description**

A brand-new luxury two-bedroom duplex penthouse apartment to let with balcony in a secure development in Kensington. This property is set on the ninth and tenth floor or the newest building in Royal Warwick Square, the latest phase of 375 Kensington High Street. The property comprises a large ensuite master bedroom with two walk in wardrobes, second spacious double bedroom with en-suite bathroom, guest WC, large bright open plan kitchen and living room leading to the private balcony. Residents benefit from secure living with 24hour concierge and also get the added benefit of luxury facilities which will be opening soon, these include a gym, swimming pool and spa. The apartment is offered on a furnished basis and is available for immediate occupancy. Royal Warwick Square is located very close to Kensington High Street with easy access into Central London and also a direct route to Heathrow airport.