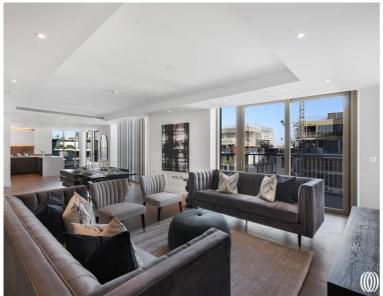

### **Description**

A brand-new luxury two-bedroom duplex penthouse apartment to let with balcony in a secure development in Kensington. This property is set on the ninth and tenth floor or the newest building in Royal Warwick Square, the latest phase of 375 Kensington High Street. The property comprises a large ensuite master bedroom with two walk in wardrobes, second spacious double bedroom with en-suite bathroom, guest WC, large bright open plan kitchen and living room leading to the private balcony. Residents benefit from secure living with 24hour concierge and also get the added benefit of luxury facilities which will be opening soon, these include a gym, swimming pool and spa. The apartment is offered on a furnished basis and is available for immediate occupancy. Royal Warwick Square is located very close to Kensington High Street with easy access into Central London and also a direct route to Heathrow airport.

- 2 Bedrooms
- 2 Bathrooms
- Guest WC
- Private balcony
- 24 Hour concierge
- Resident facilities
- Approx 1791 sq ft (166 sq m)
- Furnished
- EPC: B
- Council tax: Band H