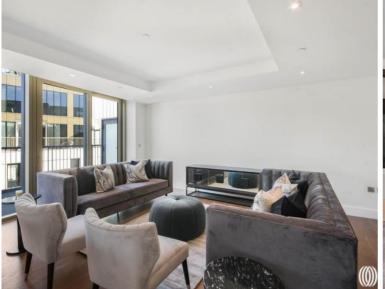

### **Description**

A brand-new luxury two-bedroom duplex penthouse apartment to let with balcony in a secure development in Kensington. This property is set on the ninth and tenth floor or the newest building in Royal Warwick Square, the latest phase of 375 Kensington High Street. The property comprises a large ensuite master bedroom with two walk in wardrobes, second spacious double bedroom with en-suite bathroom, guest WC, large bright open plan kitchen and living room leading to the private balcony. Residents benefit from secure living with 24hour concierge and also get the added benefit of luxury facilities which will be opening soon, these include a gym, swimming pool and spa. The apartment is offered on a furnished basis and is available for immediate occupancy. Royal Warwick Square is located very close to Kensington High Street with easy access into Central London and also a direct route to Heathrow airport.

- 2 Bedrooms
- 2 Bathrooms
- Guest WC
- Private balcony
- 24 Hour concierge
- Resident facilities
- Approx 1791 sq ft (166 sq m)
- Furnished
- EPC: B
- Council tax: Band H