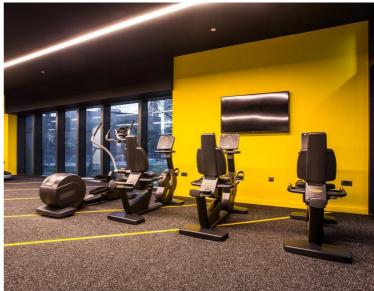

UNCLE has a partnership with Made.com and all our furnished flats are carefully designed with the best Made.com selection. Residents have access to a 24 hour residents' gym and a 45th floor sky lounge with panoramic views of the iconic London skyline with access to high speed fibre broadband up to 1GB.

Rent is payable on a monthly basis and you may be required to pay more than a month's rent in advance, depending on your ci

- 24/7 on-site UNCLE team
- 45th floor sky lounge with exceptional views
- Residents lounge, work space, bar & kitchen areas
- Residents gym
- High Speed Fibre Broadband up to 1GB in communal areas
- Secure bike storage available
- 0.2 Elephant & Castle station
- Parking available at additional cost
- EPC: B
- Council tax: Band E