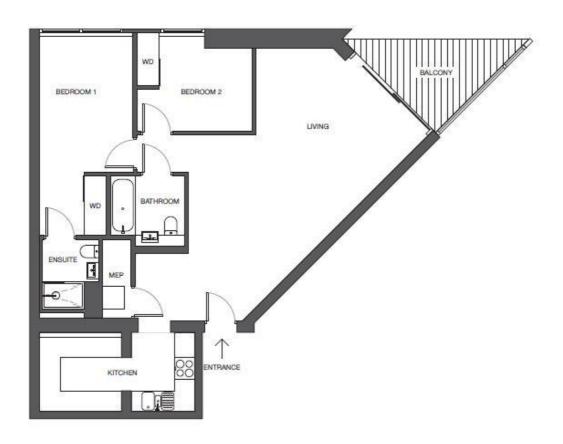

## Floorplan

80 sq ft | 7 sq m

## **UNCLE ELEPHANT & CASTLE**

LARGE 2 BED

AVERAGE SIZE: 81m2

MEP - Meter cupboard WD - Wardrobe

#Floorplan is for illustrative purposes only and is not to scale. Dimensions of actual unit may vary slightly.