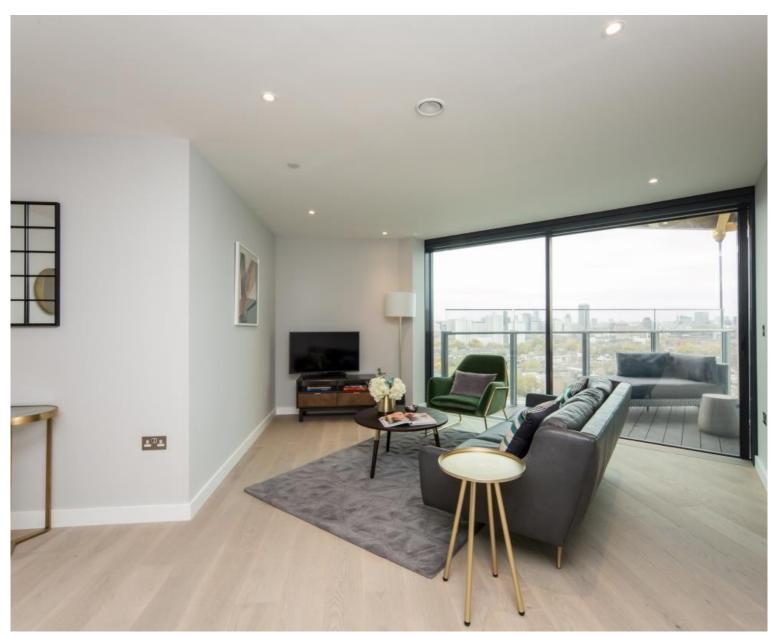

## **Description**

A selection of one and two-bedroom apartments available in UNCLE Elephant and Castle, one of London's tallest developments. Offering contemporary living, these stunning apartments have been completed to an exceptional standard. Both bedrooms contain large fitted wardrobes, two bathrooms with one en-suite, stylish kitchen integrated Siemens appliances, large balconies with excellent views of the London Skyline, ample storage and are offered either furnished or unfurnished.

UNCLE has a partnership with Made.com and all our furnished flats are carefully designed with the best Made.com selection. Residents have access to a 24 hour residents' gym and a 45th floor sky lounge with panoramic views of the iconic London skyline with access to high speed fibre broadband up to 1GB.