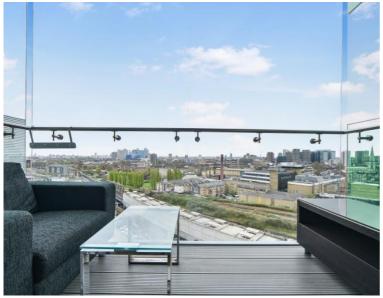

### Description

A stunning 1 bedroom apartment in the sought after Avantgarde.

This 13th floor 1 bedroom apartment offers approximately 509 sq ft of living space and comprises reception and dining area, balcony with stunning South Eastern views of the City Skyline and Canary Wharf, double bedroom with fitted wardrobes, fitted kitchen with Siemens appliances, bathroom, wood veneer flooring and excellent storage.

This luxury development has a high specification to include comfort cooling, resident's lounge, on site leisure facilities and 24 hour concierge. Based in the stylish hub of Shoreditch, the development is located in Zone 1, with local transport links such as Shoreditch High Street, Old Street, Hoxton and Aldgate. Fully furnished.

- 1 Bedroom
- 1 Bathroom
- 13th Floor
- Balcony
- Wood flooring
- 24 hour concierge
- 0.1 mile from Shoreditch Station
- Approx. 517 sq ft (48 sq ft)
- Furnished
- EPC: B