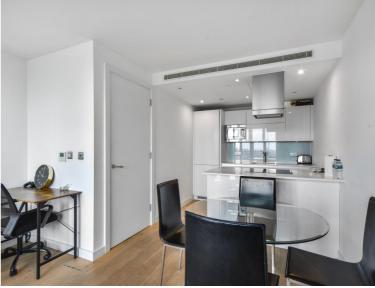

### Description

A stunning 1 bedroom apartment in the sought after Avantgarde.

This 13th floor 1 bedroom apartment offers approximately 509 sq ft of living space and comprises reception and dining area, balcony with stunning South Eastern views of the City Skyline and Canary Wharf, double bedroom with fitted wardrobes, fitted kitchen with Siemens appliances, bathroom, wood veneer flooring and excellent storage.