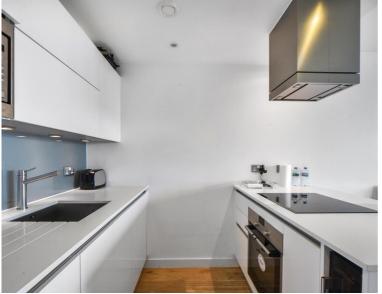

### Description

A stunning 1 bedroom apartment in the sought after Avantgarde.

This 13th floor 1 bedroom apartment offers approximately 509 sq ft of living space and comprises reception and dining area, balcony with stunning South Eastern views of the City Skyline and Canary Wharf, double bedroom with fitted wardrobes, fitted kitchen with Siemens appliances, bathroom, wood veneer flooring and excellent storage.