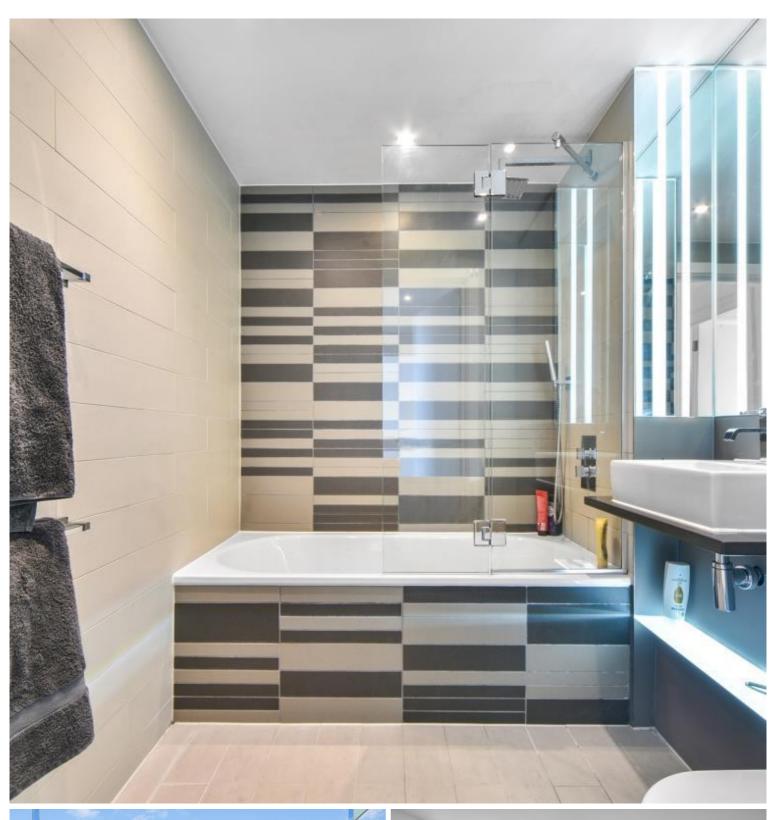

### Description

A stunning 1 bedroom apartment in the sought after Avantgarde.

This 13th floor 1 bedroom apartment offers approximately 509 sq ft of living space and comprises reception and dining area, balcony with stunning South Eastern views of the City Skyline and Canary Wharf, double bedroom with fitted wardrobes, fitted kitchen with Siemens appliances, bathroom, wood veneer flooring and excellent storage.

- 1 Bedroom
- 1 Bathroom
- 13th Floor
- Balcony
- Wood flooring
- 24 hour concierge
- 0.1 mile from Shoreditch Station
- Approx. 517 sq ft (48 sq ft)
- Furnished
- EPC: B