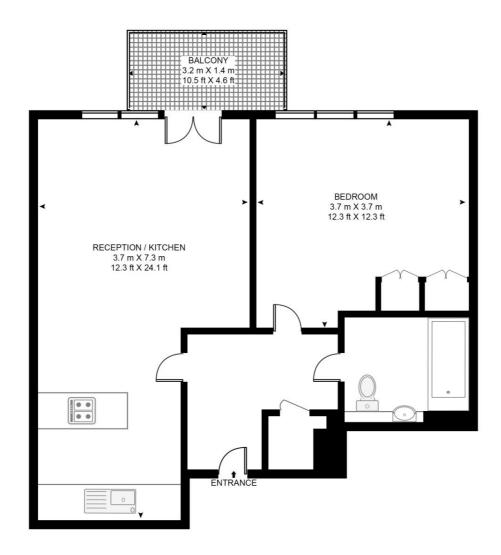

## Floorplan

517 sq ft | 48 sq m

### AVANTGARDE TOWER, AVANTGARDE PLACE

APPROXIMATE GROSS INTERNAL FLOOR AREA 517 SQ.FT (48 SQ.M)

#### THIRTEENTH FLOOR

This floor plan has been defined by the RICS Code of Measurement. This floor plan and all others are for approximate representative purposes only and upon usage is agreed to as such by the client.