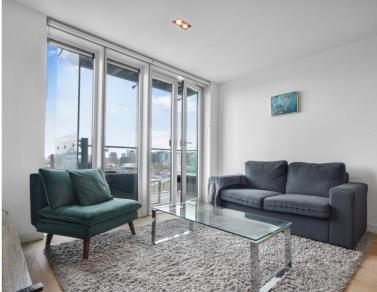

### Description

A stunning 1 bedroom apartment in the sought after Avantgarde.

This 13th floor 1 bedroom apartment offers approximately 509 sq ft of living space and comprises reception and dining area, balcony with stunning South Eastern views of the City Skyline and Canary Wharf, double bedroom with fitted wardrobes, fitted kitchen with Siemens appliances, bathroom, wood veneer flooring and excellent storage.

This luxury development has a high specification to include comfort cooling, resident's lounge, on site leisure facilities and 24 hour concierge. Based in the stylish hub of Shoreditch, the development is located in Zone 1, with local transport links such as Shoreditch High Street, Old Street, Hoxton and Aldgate. Fully furnished.

- 1 Bedroom
- 1 Bathroom
- 13th Floor
- Balcony
- Wood flooring
- 24 hour concierge
- 0.1 mile from Shoreditch Station
- Approx. 517 sq ft (48 sq ft)
- Furnished
- EPC: B