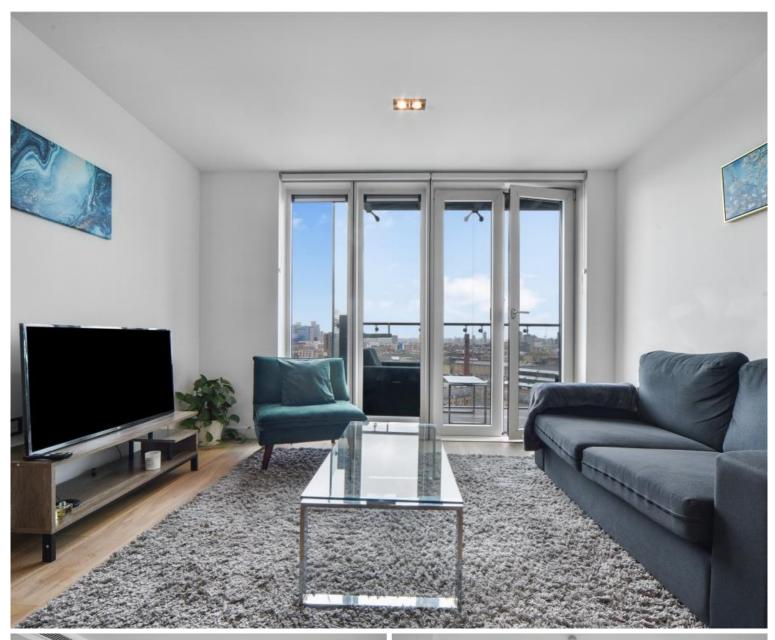

### Description

A stunning 1 bedroom apartment in the sought after Avantgarde.

This 13th floor 1 bedroom apartment offers approximately 509 sq ft of living space and comprises reception and dining area, balcony with stunning South Eastern views of the City Skyline and Canary Wharf, double bedroom with fitted wardrobes, fitted kitchen with Siemens appliances, bathroom, wood veneer flooring and excellent storage.

This luxury development has a high specification to include comfort cooling, resident's lounge, on site leisure facilities and 24 hour concierge. Based in the stylish hub of Shoreditch, the development is located in Zone 1, with local transport links such as Shoreditch High Street, Old Street, Hoxton and Aldgate. Fully furnished.

- 1 Bedroom
- 1 Bathroom
- 13th Floor
- Balcony
- Wood flooring
- 24 hour concierge
- 0.1 mile from Shoreditch Station
- Approx. 517 sq ft (48 sq ft)
- Furnished
- EPC: B