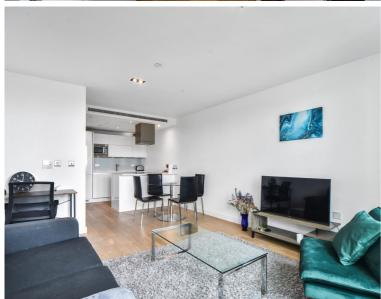

### Description

A stunning 1 bedroom apartment in the sought after Avantgarde.

This 13th floor 1 bedroom apartment offers approximately 509 sq ft of living space and comprises reception and dining area, balcony with stunning South Eastern views of the City Skyline and Canary Wharf, double bedroom with fitted wardrobes, fitted kitchen with Siemens appliances, bathroom, wood veneer flooring and excellent storage.

This luxury development has a high specification to include comfort cooling, resident's lounge, on site leisure facilities and 24 hour concierge. Based in the stylish hub of Shoreditch, the development is located in Zone 1, with local transport links such as Shoreditch High Street, Old Street, Hoxton and Aldgate. Fully furnished.