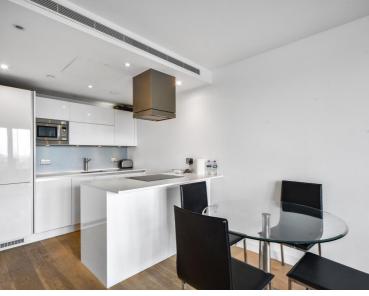

### Description

A stunning 1 bedroom apartment in the sought after Avantgarde.

This 13th floor 1 bedroom apartment offers approximately 509 sq ft of living space and comprises reception and dining area, balcony with stunning South Eastern views of the City Skyline and Canary Wharf, double bedroom with fitted wardrobes, fitted kitchen with Siemens appliances, bathroom, wood veneer flooring and excellent storage.