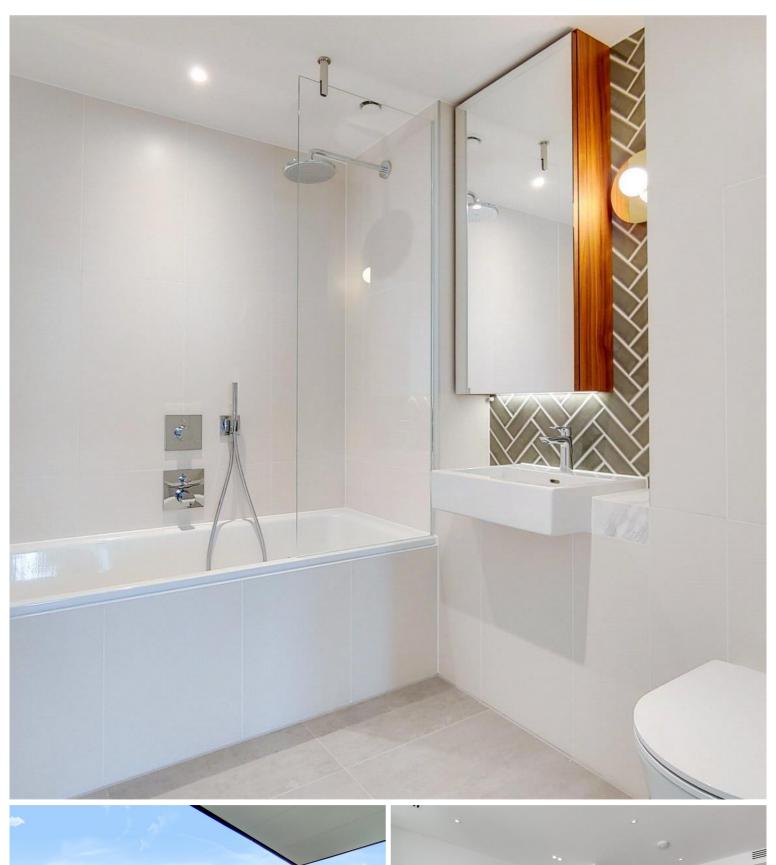

## Description

JLL are delighted to present a stunning 2 bedroom apartment in the Atlas Building, Old Street, EC1.

Offered fully furnished, this luxurious 2 bedroom apartment is situated on the 19th floor and boasts a spacious reception area with fully fitted contemporary kitchen, large balcony with stunning views towards the Olympic Park in Stratford, 2 double bedrooms each with large fitted wardrobes, 2 luxury bathrooms with porcelain finish, wood flooring and comfort cooling / heating.

- 2 Bedrooms
- 2 Bathrooms
- 19th floor
- Private balcony
- On-site leisure facilities including pool, spa and cinema
- 24 hour concierge
- 0.1 miles from Old Street Station
- Approx. 749 sq ft (69.4 sq m)
- Furnished
- EPC: B