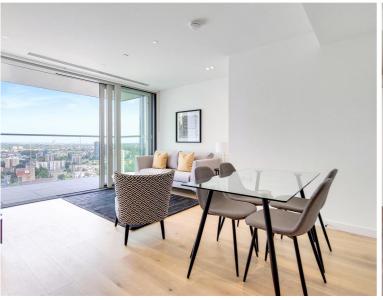

## Description

JLL are delighted to present a stunning 2 bedroom apartment in the Atlas Building, Old Street, EC1.

Offered fully furnished, this luxurious 2 bedroom apartment is situated on the 19th floor and boasts a spacious reception area with fully fitted contemporary kitchen, large balcony with stunning views towards the Olympic Park in Stratford, 2 double bedrooms each with large fitted wardrobes, 2 luxury bathrooms with porcelain finish, wood flooring and comfort cooling / heating.

- 2 Bedrooms
- 2 Bathrooms
- 19th floor
- Private balcony
- On-site leisure facilities including pool, spa and cinema
- 24 hour concierge
- 0.1 miles from Old Street Station
- Approx. 749 sq ft (69.4 sq m)
- Furnished
- EPC: B