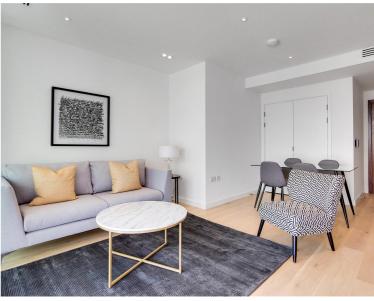

## Description

JLL are delighted to present a stunning 2 bedroom apartment in the Atlas Building, Old Street, EC1.

Offered fully furnished, this luxurious 2 bedroom apartment is situated on the 19th floor and boasts a spacious reception area with fully fitted contemporary kitchen, large balcony with stunning views towards the Olympic Park in Stratford, 2 double bedrooms each with large fitted wardrobes, 2 luxury bathrooms with porcelain finish, wood flooring and comfort cooling / heating.

- 2 Bedrooms
- 2 Bathrooms
- 19th floor
- Private balcony
- On-site leisure facilities including pool, spa and cinema
- 24 hour concierge
- 0.1 miles from Old Street Station
- Approx. 749 sq ft (69.4 sq m)
- Furnished
- EPC: B