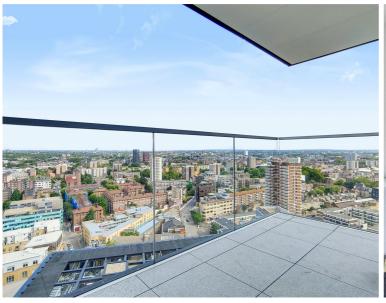

## Description

JLL are delighted to present a stunning 2 bedroom apartment in the Atlas Building, Old Street, EC1.

Offered fully furnished, this luxurious 2 bedroom apartment is situated on the 19th floor and boasts a spacious reception area with fully fitted contemporary kitchen, large balcony with stunning views towards the Olympic Park in Stratford, 2 double bedrooms each with large fitted wardrobes, 2 luxury bathrooms with porcelain finish, wood flooring and comfort cooling / heating.

The Atlas Building is next to Old Street station (0.1 mile) and ideally situated for the City, Hoxton, Shoreditch and Angel. The development offers top of the range amenities which includes pool, spa, gymnasium, private cinema room, resident's only business lounge and 24 hour concierge.

- 2 Bedrooms
- 2 Bathrooms
- 19th floor
- Private balcony
- On-site leisure facilities including pool, spa and cinema
- 24 hour concierge
- 0.1 miles from Old Street Station
- Approx. 749 sq ft (69.4 sq m)
- Furnished
- EPC: B