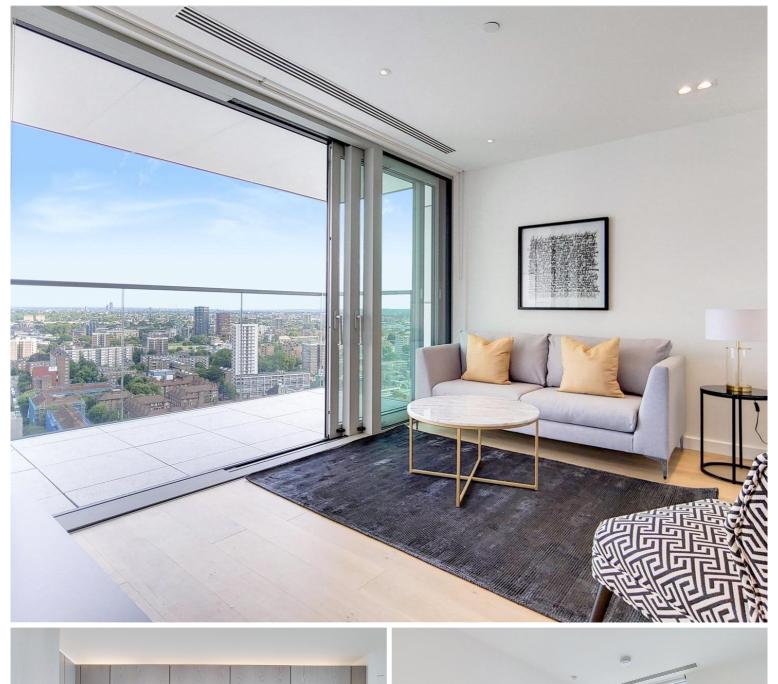

## Description

JLL are delighted to present a stunning 2 bedroom apartment in the Atlas Building, Old Street, EC1.

Offered fully furnished, this luxurious 2 bedroom apartment is situated on the 19th floor and boasts a spacious reception area with fully fitted contemporary kitchen, large balcony with stunning views towards the Olympic Park in Stratford, 2 double bedrooms each with large fitted wardrobes, 2 luxury bathrooms with porcelain finish, wood flooring and comfort cooling / heating.

The Atlas Building is next to Old Street station (0.1 mile) and ideally situated for the City, Hoxton, Shoreditch and Angel. The development offers top of the range amenities which includes pool, spa, gymnasium, private cinema room, resident's only business lounge and 24 hour concierge.

- 2 Bedrooms
- 2 Bathrooms
- 19th floor
- Private balcony
- On-site leisure facilities including pool, spa and cinema
- 24 hour concierge
- 0.1 miles from Old Street Station
- Approx. 749 sq ft (69.4 sq m)
- Furnished
- EPC: B