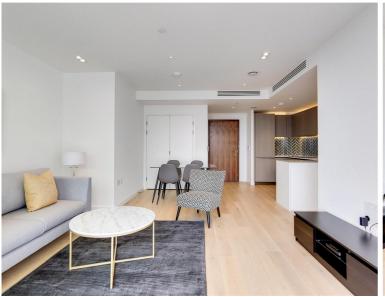

## Description

JLL are delighted to present a stunning 2 bedroom apartment in the Atlas Building, Old Street, EC1.

Offered fully furnished, this luxurious 2 bedroom apartment is situated on the 19th floor and boasts a spacious reception area with fully fitted contemporary kitchen, large balcony with stunning views towards the Olympic Park in Stratford, 2 double bedrooms each with large fitted wardrobes, 2 luxury bathrooms with porcelain finish, wood flooring and comfort cooling / heating.

- 2 Bedrooms
- 2 Bathrooms
- 19th floor
- Private balcony
- On-site leisure facilities including pool, spa and cinema
- 24 hour concierge
- 0.1 miles from Old Street Station
- Approx. 749 sq ft (69.4 sq m)
- Furnished
- EPC: B