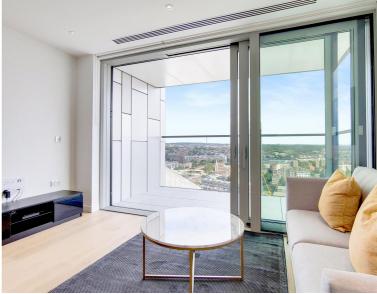

## Description

JLL are delighted to present a stunning 2 bedroom apartment in the Atlas Building, Old Street, EC1.

Offered fully furnished, this luxurious 2 bedroom apartment is situated on the 19th floor and boasts a spacious reception area with fully fitted contemporary kitchen, large balcony with stunning views towards the Olympic Park in Stratford, 2 double bedrooms each with large fitted wardrobes, 2 luxury bathrooms with porcelain finish, wood flooring and comfort cooling / heating.

- 2 Bedrooms
- 2 Bathrooms
- 19th floor
- Private balcony
- On-site leisure facilities including pool, spa and cinema
- 24 hour concierge
- 0.1 miles from Old Street Station
- Approx. 749 sq ft (69.4 sq m)
- Furnished
- EPC: B