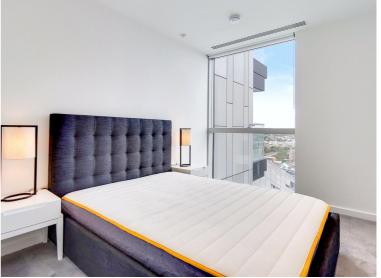

## Description

JLL are delighted to present a stunning 2 bedroom apartment in the Atlas Building, Old Street, EC1.

Offered fully furnished, this luxurious 2 bedroom apartment is situated on the 19th floor and boasts a spacious reception area with fully fitted contemporary kitchen, large balcony with stunning views towards the Olympic Park in Stratford, 2 double bedrooms each with large fitted wardrobes, 2 luxury bathrooms with porcelain finish, wood flooring and comfort cooling / heating.

- 2 Bedrooms
- 2 Bathrooms
- 19th floor
- Private balcony
- On-site leisure facilities including pool, spa and cinema
- 24 hour concierge
- 0.1 miles from Old Street Station
- Approx. 749 sq ft (69.4 sq m)
- Furnished
- EPC: B