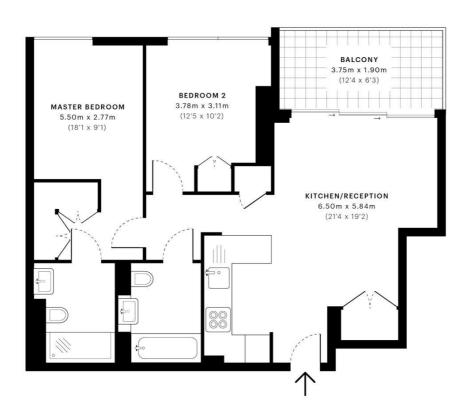

## Floorplan

749 sq ft | 70 sq m

City Road, EC1V

07/08/2019

39,036,340

GROSS INTERNAL AREA 69.5 Sqm / 747.9 Sqft

- Nineteenth Floor

69.5 Sqm / 747.9 Sqft

Excludes walls and extended 66.1 Sqm / 711.1 Sqft

Balconies, terraces, ver 7.1 Sqm / 76.5 Sqft

RESTRICTED HEAD HEIGHT Limited use area under 1.5m O.O Sqm / 0.0 Sqft

m spec

RICS

Spec floor plans are produced in accordance with the Royal Institution of Chartered Surveyors' Property Measurement Standards. Plots and gardens are illustrative only and are excluded from all area acluations. Due to rounding, numbers may not add up precisely.

IPMS 38 RESIDENTIAL 76.6 Sqm / 824.4 Sqft IPMS 3C RESIDENTIAL 73.2 Sqm / 787.6 Sqft

SPEC ID 5d49987640ad5c09f8ac5231

City

25 Walbrook The Walbrook Building, London EC4N 8AF +4420 7337 4000