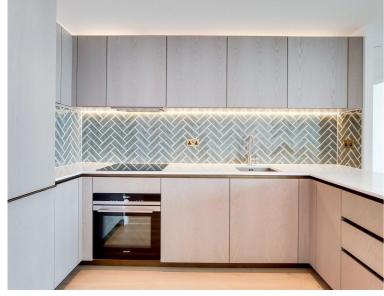

## Description

JLL are delighted to present a stunning 2 bedroom apartment in the Atlas Building, Old Street, EC1.

Offered fully furnished, this luxurious 2 bedroom apartment is situated on the 19th floor and boasts a spacious reception area with fully fitted contemporary kitchen, large balcony with stunning views towards the Olympic Park in Stratford, 2 double bedrooms each with large fitted wardrobes, 2 luxury bathrooms with porcelain finish, wood flooring and comfort cooling / heating.

- 2 Bedrooms
- 2 Bathrooms
- 19th floor
- Private balcony
- On-site leisure facilities including pool, spa and cinema
- 24 hour concierge
- 0.1 miles from Old Street Station
- Approx. 749 sq ft (69.4 sq m)
- Furnished
- EPC: B