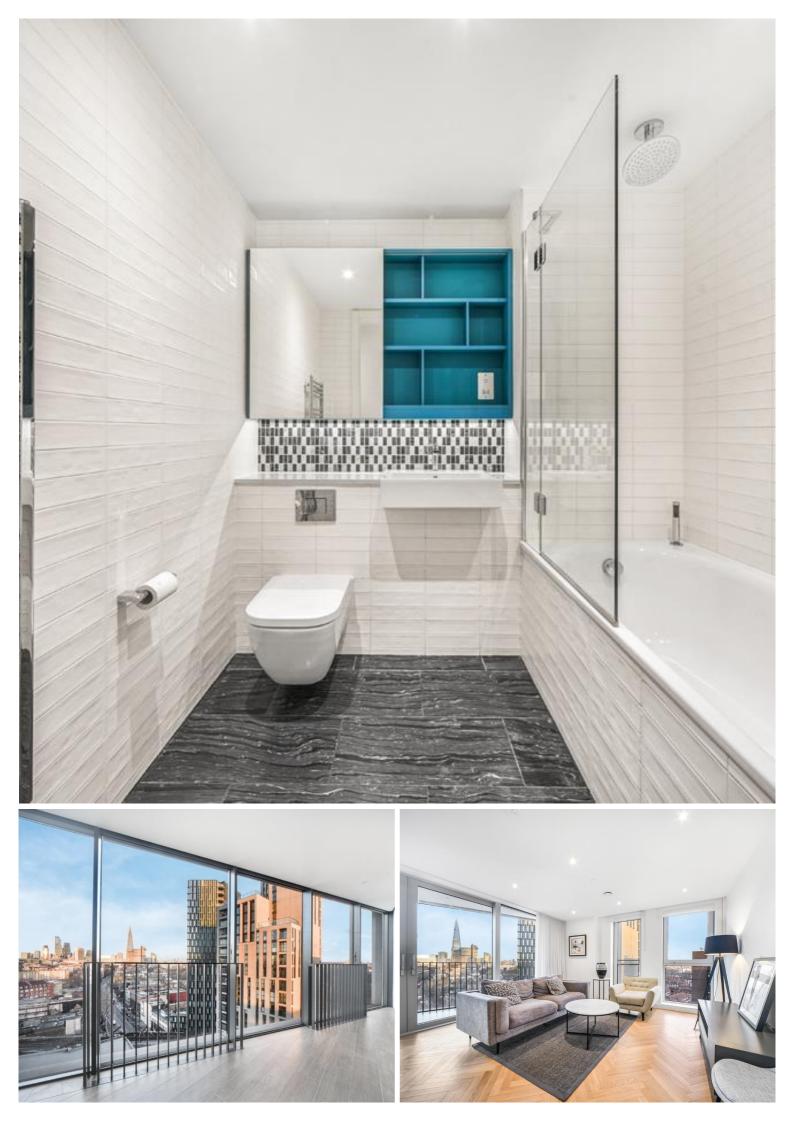

## Description

A stunning 2 bedroom apartment in the sought after Two Fifty One (251) development, Elephant & Castle.

This stunning 2 bedroom is situated on the 12th floor and is set over approx. 864 sq ft (80.3 sq m). The property comprises of an open plan reception with fully fitted kitchen featuring Siemens appliances, large winter garden with stunning North Eastern views of the City Skyline and towards The Shard, master bedroom with large fitted wardrobes and en suite shower room, second double bedroom also with fitted wardrobes, luxury bathroom, wood flooring throughout and excellent storage space.

- 2 Bedrooms
- 2 Bathrooms
- 12th floor
- Large winter garden with London skyline views
- 24 hour concierge
- Residents gym
- Residents cinema
- Residents club and dining area
- 0.1 miles away from Elephant & Castle Station
- Approx 864 sq ft (80.3 sq m)