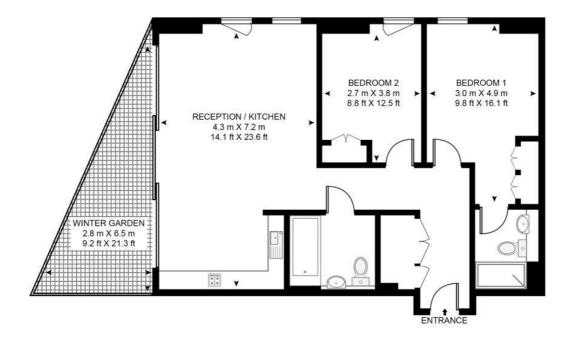

## TWO FIFTY ONE, SOUTHWARK BRIDGE ROAD

APPROXIMATE GROSS INTERNAL FLOOR AREA 864 SQ.FT (80.3 SQ.M) (INCLUDING WINTER GARDEN)

This floor plan has been defined by the RICS Code of Measurement. This floor plan and all others are for approximate representative purposes only and upon usage is agreed to as such by the client. WWW: hdvirtualart.com | TEL: 0203.974.1567 | EMAIL: info@hdvirtualart.com