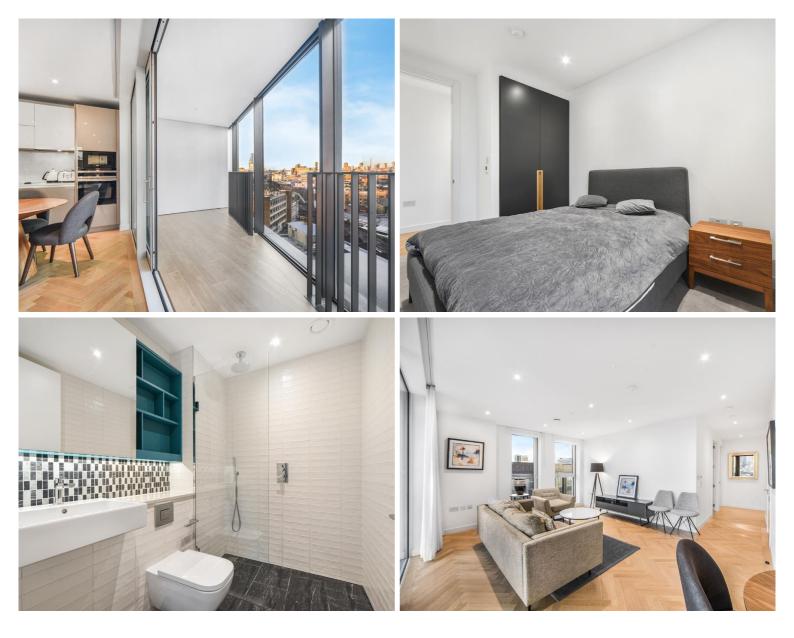

## Description

A stunning 2 bedroom apartment in the sought after Two Fifty One (251) development, Elephant & Castle.

This stunning 2 bedroom is situated on the 12th floor and is set over approx. 864 sq ft (80.3 sq m). The property comprises of an open plan reception with fully fitted kitchen featuring Siemens appliances, large winter garden with stunning North Eastern views of the City Skyline and towards The Shard, master bedroom with large fitted wardrobes and en suite shower room, second double bedroom also with fitted wardrobes, luxury bathroom, wood flooring throughout and excellent storage space.

- 2 Bedrooms
- 2 Bathrooms
- 12th floor
- Large winter garden with London skyline views
- 24 hour concierge
- Residents gym
- Residents cinema
- Residents club and dining area
- 0.1 miles away from Elephant & Castle Station
- Approx 864 sq ft (80.3 sq m)