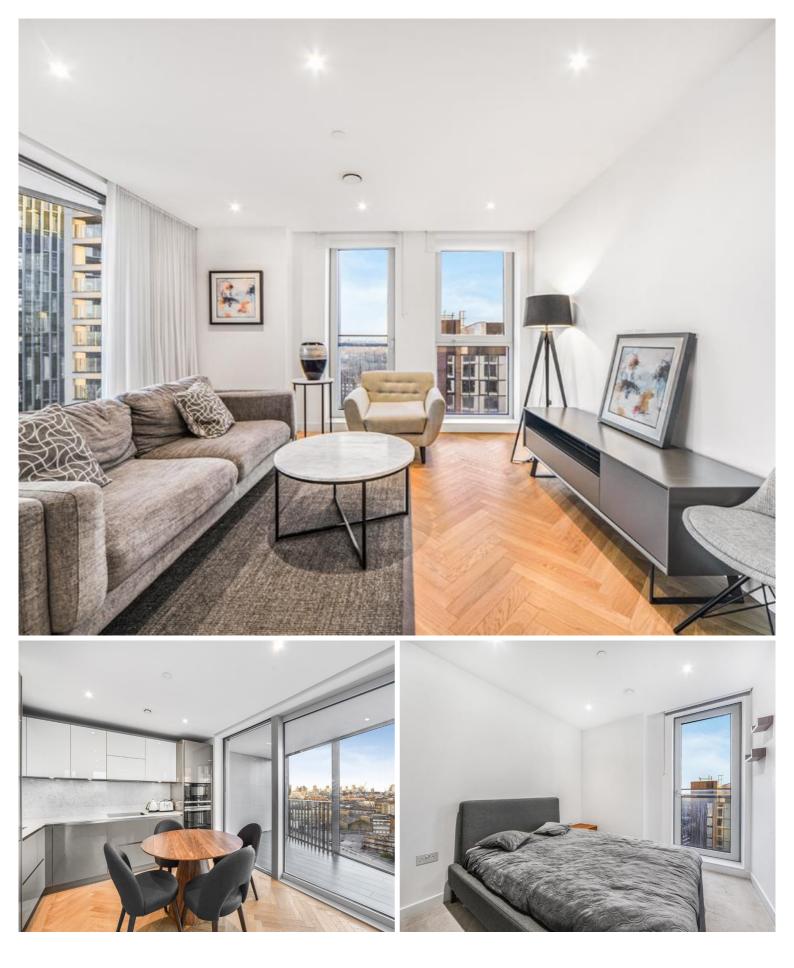

## Description

A stunning 2 bedroom apartment in the sought after Two Fifty One (251) development, Elephant & Castle.

This stunning 2 bedroom is situated on the 12th floor and is set over approx. 864 sq ft (80.3 sq m). The property comprises of an open plan reception with fully fitted kitchen featuring Siemens appliances, large winter garden with stunning North Eastern views of the City Skyline and towards The Shard, master bedroom with large fitted wardrobes and en suite shower room, second double bedroom also with fitted wardrobes, luxury bathroom, wood flooring throughout and excellent storage space.

- 2 Bedrooms
- 2 Bathrooms
- 12th floor
- Large winter garden with London skyline views
- 24 hour concierge
- Residents gym
- Residents cinema
- Residents club and dining area
- 0.1 miles away from Elephant & Castle Station
- Approx 864 sq ft (80.3 sq m)