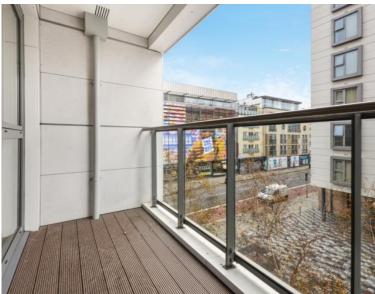

### Description

A modern 1 bedroom apartment in the stylish Avant-Garde development, in the heart of Shoreditch.

Situated on the 2nd floor, this luxury 1 bedroom apartment offers reception and dining area with access to balcony, 1 double bedroom with fitted wardrobes, open plan kitchen with Siemens appliances to include wine cooler, Roca bathroom with porcelain tiling, wood veneer flooring and excellent storage.

- 1 Bedroom
- 1 Bathroom
- Balcony
- Open-plan kitchen
- On site leisure facilities
- 24 hour concierge
- 0.1 mile from Shoreditch High Street Overground
- Approx 515 sq ft (47.9 sq m)
- Furnished
- EPC: B