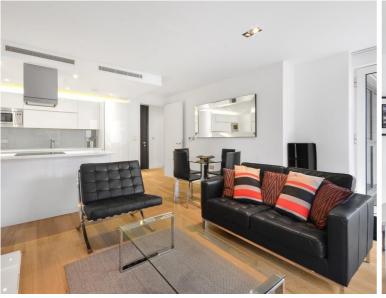

### Description

A modern 1 bedroom apartment in the stylish Avant-Garde development, in the heart of Shoreditch.

Situated on the 2nd floor, this luxury 1 bedroom apartment offers reception and dining area with access to balcony, 1 double bedroom with fitted wardrobes, open plan kitchen with Siemens appliances to include wine cooler, Roca bathroom with porcelain tiling, wood veneer flooring and excellent storage.

- 1 Bedroom
- 1 Bathroom
- Balcony
- Open-plan kitchen
- On site leisure facilities
- 24 hour concierge
- 0.1 mile from Shoreditch High Street Overground
- Approx 515 sq ft (47.9 sq m)
- Furnished
- EPC: B