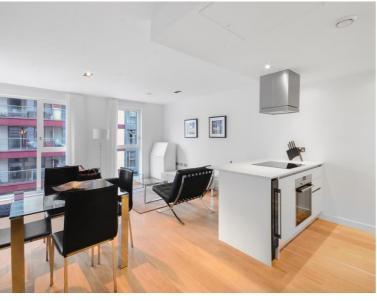

### Description

A modern 1 bedroom apartment in the stylish Avant-Garde development, in the heart of Shoreditch.

Situated on the 2nd floor, this luxury 1 bedroom apartment offers reception and dining area with access to balcony, 1 double bedroom with fitted wardrobes, open plan kitchen with Siemens appliances to include wine cooler, Roca bathroom with porcelain tiling, wood veneer flooring and excellent storage.

- 1 Bedroom
- 1 Bathroom
- Balcony
- Open-plan kitchen
- On site leisure facilities
- 24 hour concierge
- 0.1 mile from Shoreditch High Street Overground
- Approx 515 sq ft (47.9 sq m)
- Furnished
- EPC: B