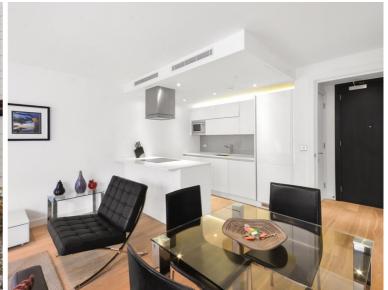

### Description

A modern 1 bedroom apartment in the stylish Avant-Garde development, in the heart of Shoreditch.

Situated on the 2nd floor, this luxury 1 bedroom apartment offers reception and dining area with access to balcony, 1 double bedroom with fitted wardrobes, open plan kitchen with Siemens appliances to include wine cooler, Roca bathroom with porcelain tiling, wood veneer flooring and excellent storage.

- 1 Bedroom
- 1 Bathroom
- Balcony
- Open-plan kitchen
- On site leisure facilities
- 24 hour concierge
- 0.1 mile from Shoreditch High Street Overground
- Approx 515 sq ft (47.9 sq m)
- Furnished
- EPC: B