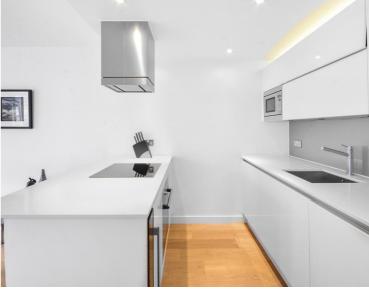

### Description

A modern 1 bedroom apartment in the stylish Avant-Garde development, in the heart of Shoreditch.

Situated on the 2nd floor, this luxury 1 bedroom apartment offers reception and dining area with access to balcony, 1 double bedroom with fitted wardrobes, open plan kitchen with Siemens appliances to include wine cooler, Roca bathroom with porcelain tiling, wood veneer flooring and excellent storage.

- 1 Bedroom
- 1 Bathroom
- Balcony
- Open-plan kitchen
- On site leisure facilities
- 24 hour concierge
- 0.1 mile from Shoreditch High Street Overground
- Approx 515 sq ft (47.9 sq m)
- Furnished
- EPC: B