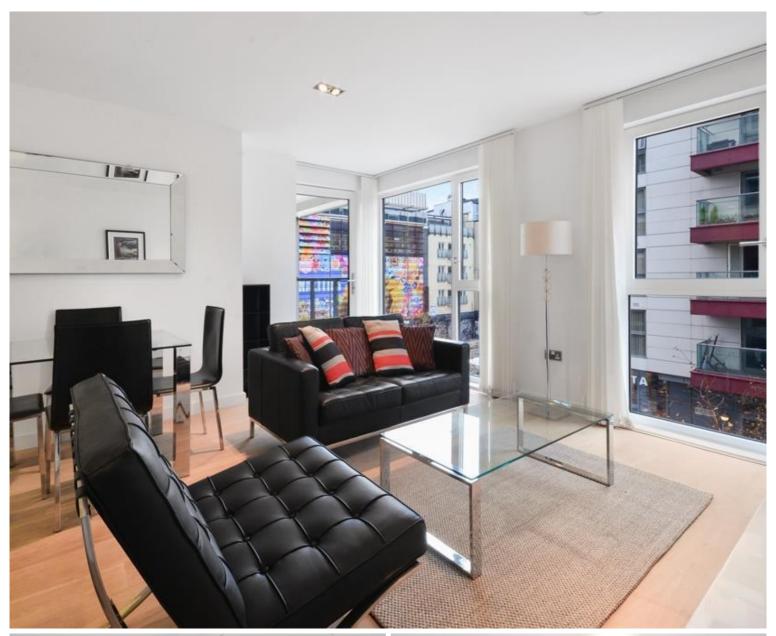

### Description

A modern 1 bedroom apartment in the stylish Avant-Garde development, in the heart of Shoreditch.

Situated on the 2nd floor, this luxury 1 bedroom apartment offers reception and dining area with access to balcony, 1 double bedroom with fitted wardrobes, open plan kitchen with Siemens appliances to include wine cooler, Roca bathroom with porcelain tiling, wood veneer flooring and excellent storage.

This luxury development has a high specification to include comfort cooling, resident's lounge, on site leisure facilities and 24 hour concierge. Based in the stylish hub of Shoreditch, the development is located in Zone 1, with local transport links such as Shoreditch High Street, Old Street, Hoxton and Aldgate.

- 1 Bedroom
- 1 Bathroom
- Balcony
- Open-plan kitchen
- On site leisure facilities
- 24 hour concierge
- 0.1 mile from Shoreditch High Street Overground
- Approx 515 sq ft (47.9 sq m)
- Furnished
- EPC: B