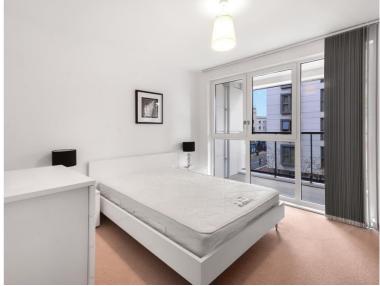

### Description

A modern 1 bedroom apartment in the stylish Avant-Garde development, in the heart of Shoreditch.

Situated on the 2nd floor, this luxury 1 bedroom apartment offers reception and dining area with access to balcony, 1 double bedroom with fitted wardrobes, open plan kitchen with Siemens appliances to include wine cooler, Roca bathroom with porcelain tiling, wood veneer flooring and excellent storage.

- 1 Bedroom
- 1 Bathroom
- Balcony
- Open-plan kitchen
- On site leisure facilities
- 24 hour concierge
- 0.1 mile from Shoreditch High Street Overground
- Approx 515 sq ft (47.9 sq m)
- Furnished
- EPC: B