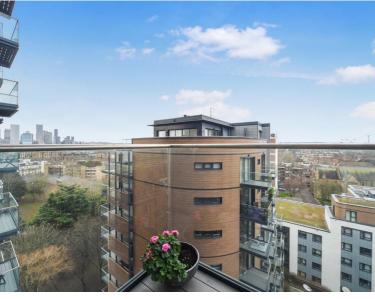

### Description

Located on the 9th floor, and extending to over 700 sq ft, the apartment offers an abundance of flowing natural light throughout.

A good-sized open plan style reception with modern fully fitted kitchen, has double doors leading on to the South facing private balcony providing roof top views across 180 degrees.

Positioned in a tranquil location with picturesque gardens and water features, Park Vista Tower forms part of the popular '21 Wapping Lane' development on Wapping Lane, with an on-site cinema room, luxury spa and gym facilities.

The development is located adjacent to Wapping Woods and Ornamental Canal providing easy access to St Katharine Docks and West Wapping. Local amenities are available on Wapping Lane, and many Riverside restaurants are located on the Thames Path.