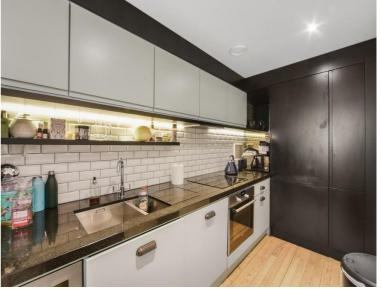

### Description

Located on the 9th floor, and extending to over 700 sq ft, the apartment offers an abundance of flowing natural light throughout.

A good-sized open plan style reception with modern fully fitted kitchen, has double doors leading on to the South facing private balcony providing roof top views across 180 degrees.