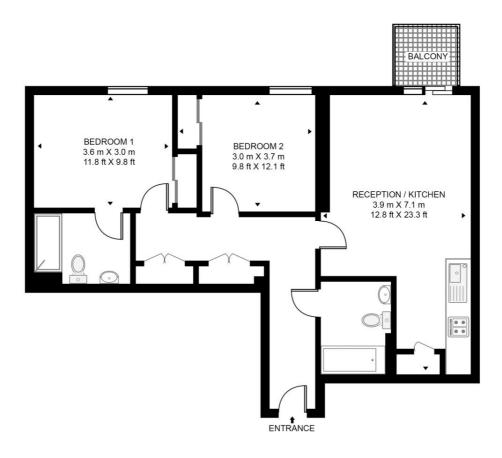

## Floorplan

708 sq ft | 66 sq m

### **PARK VISTA TOWER**

APPROXIMATE GROSS INTERNAL FLOOR AREA 708 SQ.FT (65.8 SQ.M)

#### NINTH FLOOR

This floor plan has been defined by the RICS Code of Measurement. This floor plan and all others are for approximate representative purposes only and upon usage is agreed to as such by the client.