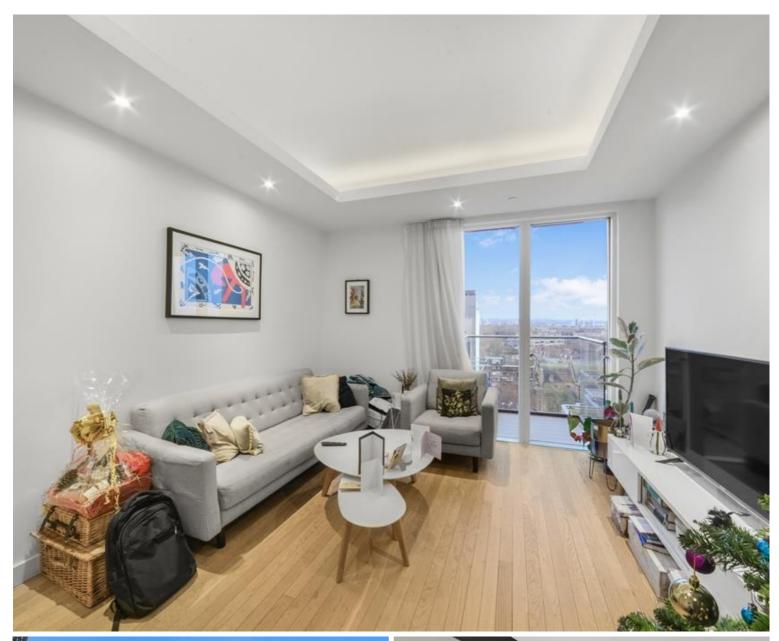

### Description

Located on the 9th floor, and extending to over 700 sq ft, the apartment offers an abundance of flowing natural light throughout.

A good-sized open plan style reception with modern fully fitted kitchen, has double doors leading on to the South facing private balcony providing roof top views across 180 degrees.

- Two bedrooms
- Two bathrooms
- South facing views
- Balcony
- 708 sq ft
- Gym, spa & residents private cinema
- Concierge
- Fully Furnished
- Close to the River Thames and St Kathrine Docks
- Council tax band: E