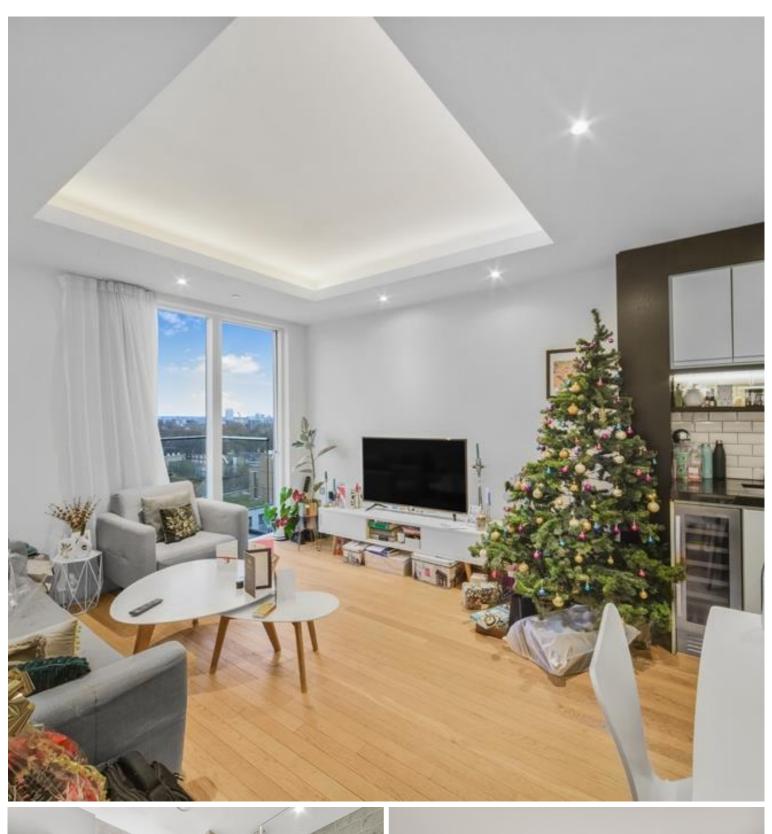

### Description

Located on the 9th floor, and extending to over 700 sq ft, the apartment offers an abundance of flowing natural light throughout.

A good-sized open plan style reception with modern fully fitted kitchen, has double doors leading on to the South facing private balcony providing roof top views across 180 degrees.