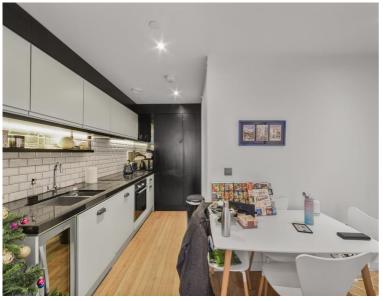

### Description

Located on the 9th floor, and extending to over 700 sq ft, the apartment offers an abundance of flowing natural light throughout.

A good-sized open plan style reception with modern fully fitted kitchen, has double doors leading on to the South facing private balcony providing roof top views across 180 degrees.