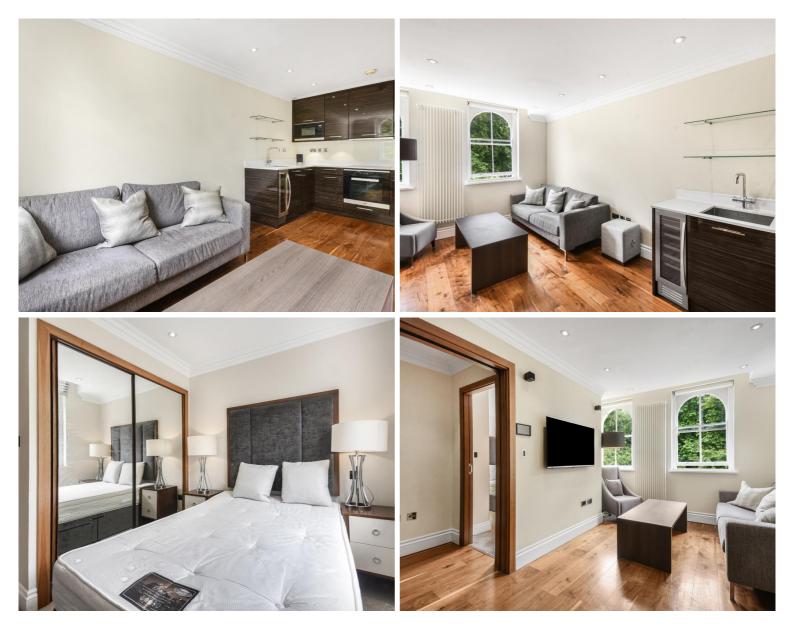

## Description

A well-presented one bedroom apartment in this Grade II Listed building overlooking Kensington Gardens Square, W2.

Situated on the fourth floor (with lift), this furnished one bedroom apartment comprises a double bedroom with fitted wardrobe, south facing reception, fully fitted open plan kitchen with Miele appliances, contemporary bathroom, wood flooring and comfort cooling.

- Double bedroom
- Bathroom
- Reception room
- Open plan kitchen
- Fourth floor
- Lift
- 24 Hour security
- Use of communal gardens
- Council tax: Band F
- Approx. 342 sq ft / 31 sq m