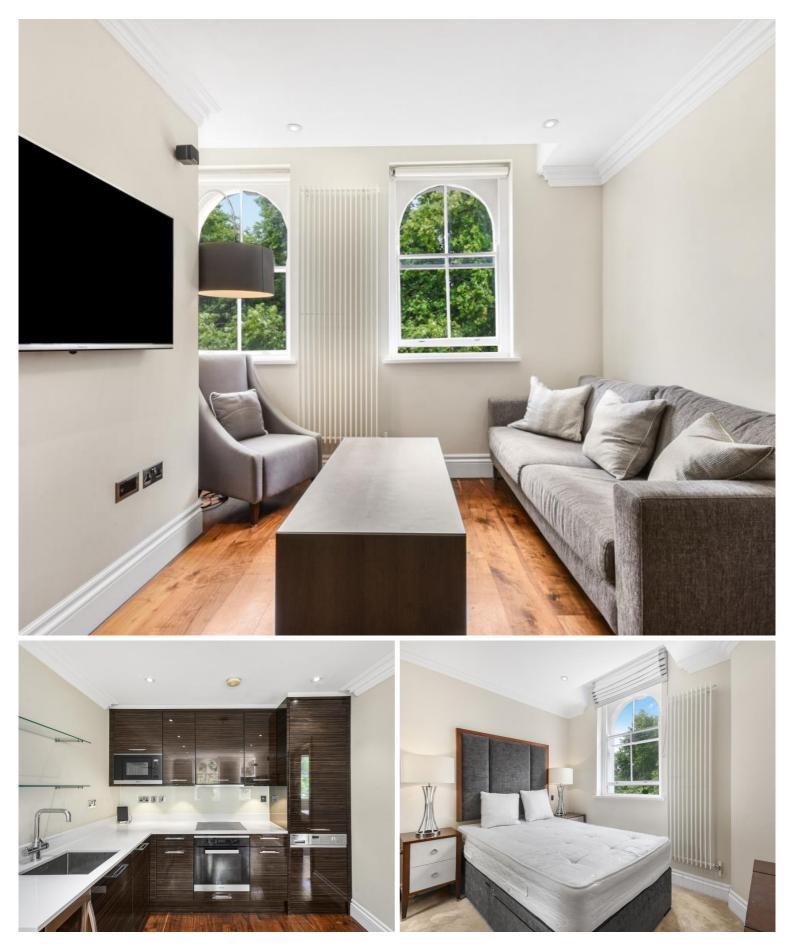

## Description

A well-presented one bedroom apartment in this Grade II Listed building overlooking Kensington Gardens Square, W2.

Situated on the fourth floor (with lift), this furnished one bedroom apartment comprises a double bedroom with fitted wardrobe, south facing reception, fully fitted open plan kitchen with Miele appliances, contemporary bathroom, wood flooring and comfort cooling.

- Double bedroom
- Bathroom
- Reception room
- Open plan kitchen
- Fourth floor
- Lift
- 24 Hour security
- Use of communal gardens
- Council tax: Band F
- Approx. 342 sq ft / 31 sq m