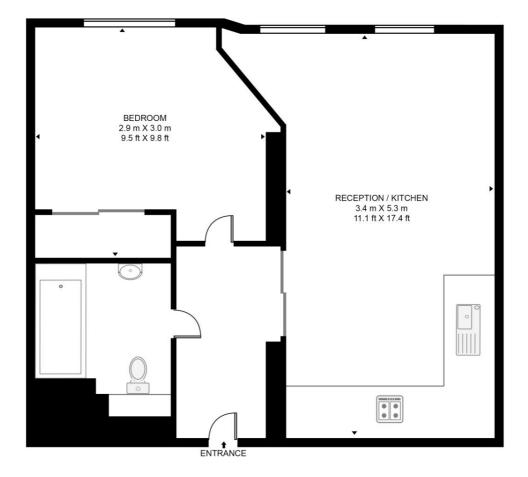

## GARDEN HOUSE, 86-92 KENSINGTON GARDEN SQUARE APPROXIMATE GROSS INTERNAL FLOOR AREA 342 SQ.FT (31.8 SQ.M)

## FOURTH FLOOR

This floor plan has been defined by the RICS Code of Measurement. This floor plan and all others are for approximate representative purposes only and upon usage is agreed to as such by the client. WWW: hdvirtualart.com | TEL: 0203.974.1567 | EMAIL: info@hdvirtualart.com