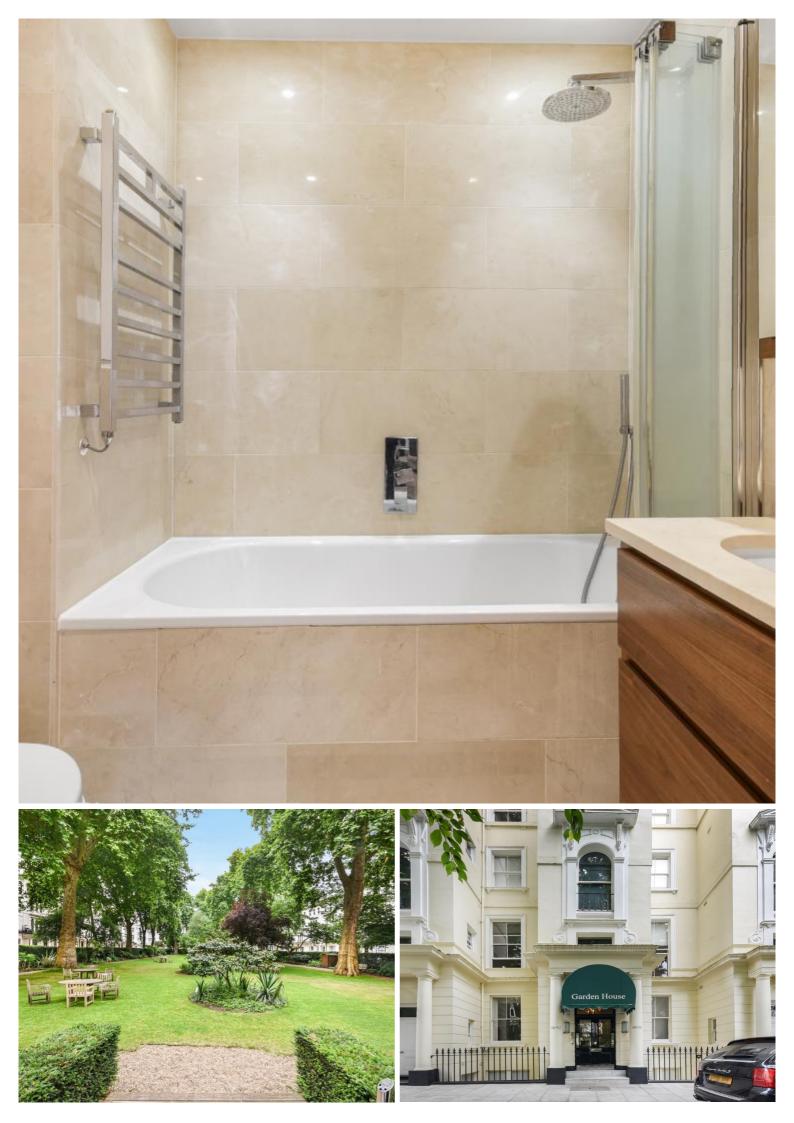

## Description

A well-presented one bedroom apartment in this Grade II Listed building overlooking Kensington Gardens Square, W2.

Situated on the fourth floor (with lift), this furnished one bedroom apartment comprises a double bedroom with fitted wardrobe, south facing reception, fully fitted open plan kitchen with Miele appliances, contemporary bathroom, wood flooring and comfort cooling.

The property boasts 24 hour concierge and residents have access of the communal gardens. The block is a short walk (approx. 0.5 miles) to Hyde Park and well situated for Bayswater Underground station (approx. 0.3 miles) and Queensway Underground station (approx. 0.4 miles).

- Double bedroom
- Bathroom
- Reception room
- Open plan kitchen
- Fourth floor
- Lift
- 24 Hour security
- Use of communal gardens
- Council tax: Band F
- Approx. 342 sq ft / 31 sq m