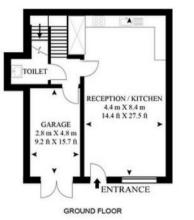

- 3 bedrooms with en suite bathrooms
- Open plan modern kitchen with reception room
- Guest WC
- Garage
- Unfurnished or furnished via separate negotiation
- Approx. 1,776 sq ft (165 sq m)
- EPC: C
- Council tax: Band G
- Deposit amount: £10,500 (estimate) and an initial holding deposit of 1 week's rent is payable to re

## Floorplan

APPROX GROSS INTERNAL. FLOOR AREA 1776 SQ.FT (165.SQ.M.)

SECOND FLOOR

FIRST FLOOR

Mayfair and Marylebone

St George Street, London W1S 2FQ +44 207 399 5550 mayfair@jll.com

Urban living, your way.