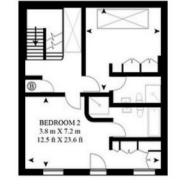

- 3 bedrooms with en suite bathrooms
- Open plan modern kitchen with reception room
- Guest WC
- Garage
- Unfurnished or furnished via separate negotiation
- Approx. 1,776 sq ft (165 sq m)
- EPC: C
- Council tax: Band G
- Deposit amount: £10,500 (estimate) and an initial holding deposit of 1 week's rent is payable to re

## Floorplan

APPROX GROSS INTERNAL. FLOOR AREA 1776 SQ.FT (165.SQ.M.)

SECOND FLOOR

FIRST FLOOR

Mayfair and Marylebone

St George Street, London W1S 2FQ +44 207 399 5550 mayfair@jll.com

Urban living, your way.