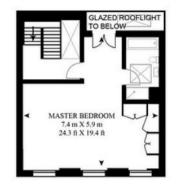

## Floorplan

APPROX GROSS INTERNAL. FLOOR AREA 1776 SQ.FT (165.SQ.M.)

SECOND FLOOR

FIRST FLOOR

Mayfair and Marylebone

St George Street, London W1S 2FQ +44 207 399 5550 mayfair@jll.com

Urban living, your way.