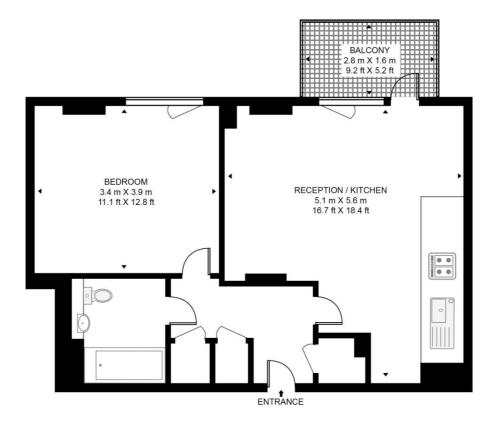

## ST PIER COURT APPROXIMATE GROSS INTERNAL FLOOR AREA 540 SQ.FT (50.2 SQ.M)

## SECOND FLOOR

This floor plan has been defined by the RICS Code of Measurement. This floor plan and all others are for approximate representative purposes only and upon usage is agreed to as such by the client. WWW: hdvirtualart.com | TEL: 0203.974.1567 | EMAIL: info@hdvirtualart.com