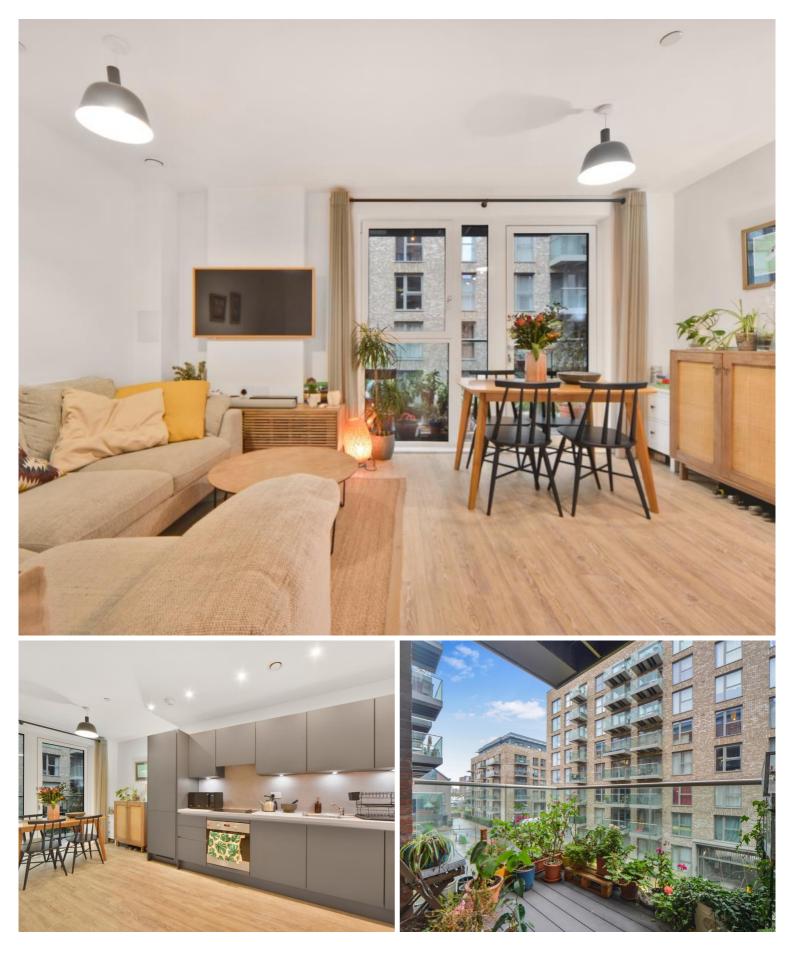

## Description

JLL are proud to present to the market this extremely well kept and modern one double bedroom apartment within the ever popular Upton Gardens development, where residents benefit from a range of amenities such as landscaped communal gardens, concierge service and residents gym.

Offering close to 550 sq. ft of internal living space, this apartment has been meticulously furnished by the current owners, comprising entrance hall with 3 large storage cupboards, modern tiled bathroom suite, large double bedroom which doubles up well for a home office, state of art and fully integrated kitchen with a spacious living/dining area leading to a private balcony.

- One bedroom apartment
- Ultra modern finish
- 2nd Floor
- Balcony
- Secure development
- Landscaped gardens
- Concierge service
- Residents gym
- Close to station
- Approx 540 sq.ft (50.2 sq.m)