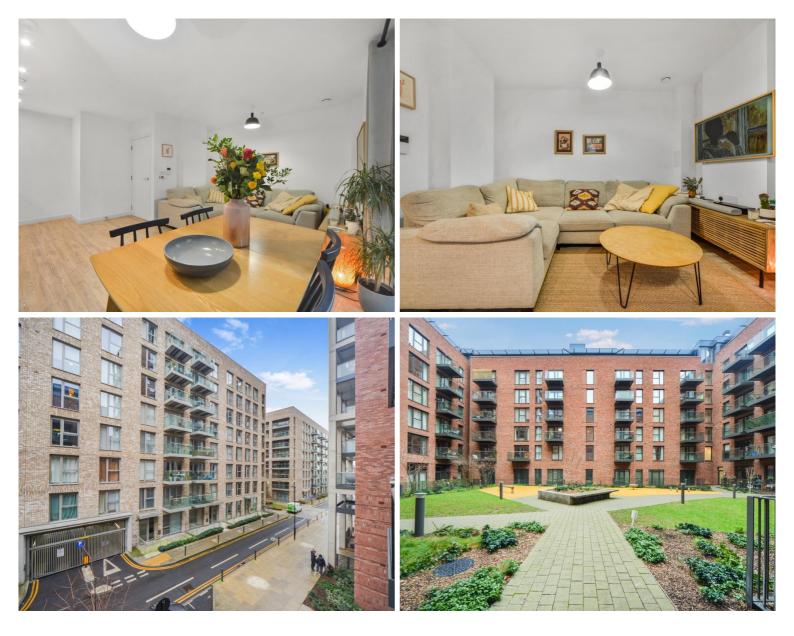

## Description

JLL are proud to present to the market this extremely well kept and modern one double bedroom apartment within the ever popular Upton Gardens development, where residents benefit from a range of amenities such as landscaped communal gardens, concierge service and residents gym.

The Upton Gardens development provides a number of amenities such as residents-only gym, a concierge service and various incredibly well landscaped open spaces for residents to enjoy. You are also a mere 0.3 mile walk to Upton Park Station, where you can get to Liverpool Street within just 15 minutes. There are many local shops, supermarkets, cafes, restaurants, and pubs all located within close proximity of the Upton Gardens development via Green Street and Barking Road.