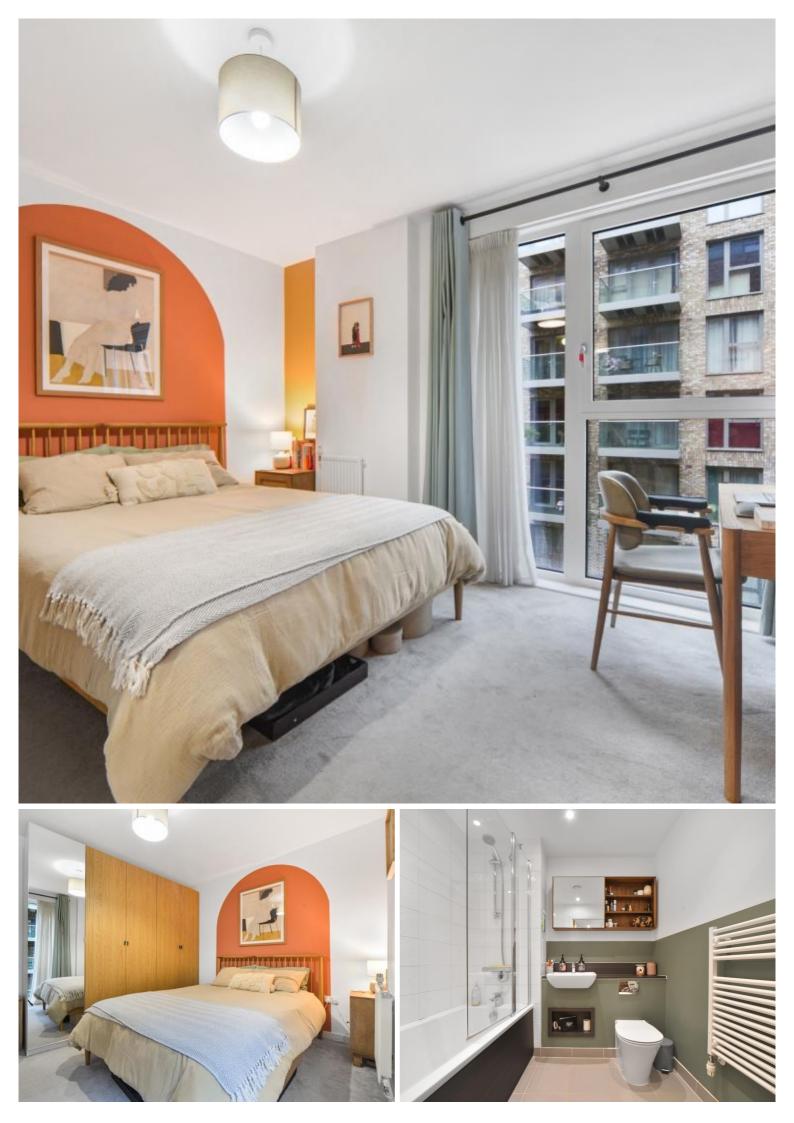

Offering close to 550 sq. ft of internal living space, this apartment has been meticulously furnished by the current owners, comprising entrance hall with 3 large storage cupboards, modern tiled bathroom suite, large double bedroom which doubles up well for a home office, state of art and fully integrated kitchen with a spacious living/dining area leading to a private balcony.

- One bedroom apartment
- Ultra modern finish
- 2nd Floor
- Balcony
- Secure development
- Landscaped gardens
- Concierge service
- Residents gym
- Close to station
- Approx 540 sq.ft (50.2 sq.m)