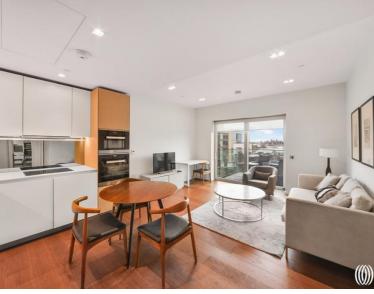

## **Description**

Beautifully presented apartment in the renowned Lillie Square. Located on the fourth floor (with lift), this property offers a private balcony and a spacious open-plan kitchen/living area. The sleek, modern kitchen is fitted with high-end integrated appliances. The apartment also includes a large bedroom, a separate wardrobe area, and a contemporary bathroom.