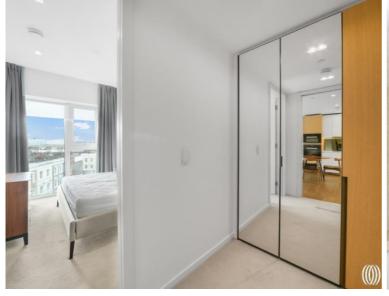

## **Description**

Beautifully presented apartment in the renowned Lillie Square. Located on the fourth floor (with lift), this property offers a private balcony and a spacious open-plan kitchen/living area. The sleek, modern kitchen is fitted with high-end integrated appliances. The apartment also includes a large bedroom, a separate wardrobe area, and a contemporary bathroom.

Years remaining on lease: 991, Service charge: TBC, Ground rent: TBC, Council tax band  ${\sf E}$ 

- One bedroom apartment
- One bathroom
- Fourth floor with lift access
- Private Balcony
- Concierge
- Residents' pool & sauna
- Approx. 563 sq. ft (52.3 sq.m)
- EPC Rating B