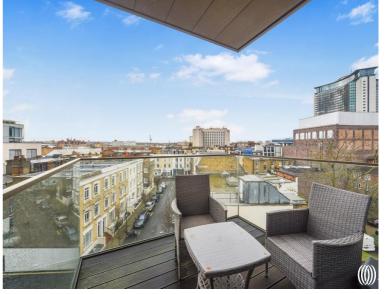

## **Description**

Beautifully presented apartment in the renowned Lillie Square. Located on the fourth floor (with lift), this property offers a private balcony and a spacious open-plan kitchen/living area. The sleek, modern kitchen is fitted with high-end integrated appliances. The apartment also includes a large bedroom, a separate wardrobe area, and a contemporary bathroom.

Years remaining on lease: 991, Service charge: TBC, Ground rent: TBC, Council tax band  ${\sf E}$ 

- One bedroom apartment
- One bathroom
- Fourth floor with lift access
- Private Balcony
- Concierge
- Residents' pool & sauna
- Approx. 563 sq. ft (52.3 sq.m)
- EPC Rating B