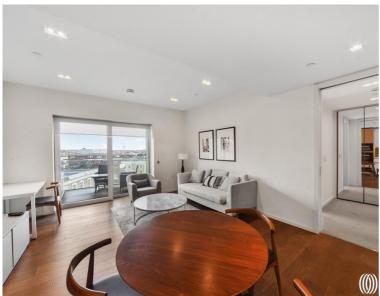

## **Description**

Beautifully presented apartment in the renowned Lillie Square. Located on the fourth floor (with lift), this property offers a private balcony and a spacious open-plan kitchen/living area. The sleek, modern kitchen is fitted with high-end integrated appliances. The apartment also includes a large bedroom, a separate wardrobe area, and a contemporary bathroom.

Years remaining on lease: 991, Service charge: TBC, Ground rent: TBC, Council tax band  ${\sf E}$ 

- One bedroom apartment
- One bathroom
- Fourth floor with lift access
- Private Balcony
- Concierge
- Residents' pool & sauna
- Approx. 563 sq. ft (52.3 sq.m)
- EPC Rating B