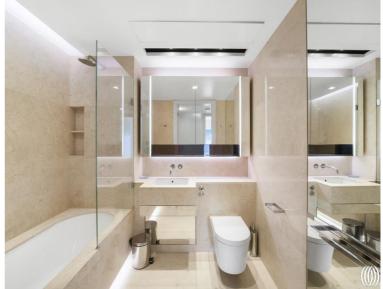

## **Description**

Beautifully presented apartment in the renowned Lillie Square. Located on the fourth floor (with lift), this property offers a private balcony and a spacious open-plan kitchen/living area. The sleek, modern kitchen is fitted with high-end integrated appliances. The apartment also includes a large bedroom, a separate wardrobe area, and a contemporary bathroom.

Years remaining on lease: 991, Service charge: TBC, Ground rent: TBC, Council tax band  ${\sf E}$ 

- One bedroom apartment
- One bathroom
- Fourth floor with lift access
- Private Balcony
- Concierge
- Residents' pool & sauna
- Approx. 563 sq. ft (52.3 sq.m)
- EPC Rating B