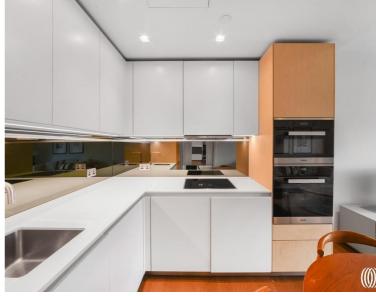

## **Description**

Beautifully presented apartment in the renowned Lillie Square. Located on the fourth floor (with lift), this property offers a private balcony and a spacious open-plan kitchen/living area. The sleek, modern kitchen is fitted with high-end integrated appliances. The apartment also includes a large bedroom, a separate wardrobe area, and a contemporary bathroom.