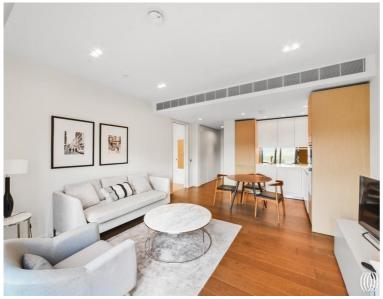

## **Description**

Beautifully presented apartment in the renowned Lillie Square. Located on the fourth floor (with lift), this property offers a private balcony and a spacious open-plan kitchen/living area. The sleek, modern kitchen is fitted with high-end integrated appliances. The apartment also includes a large bedroom, a separate wardrobe area, and a contemporary bathroom.