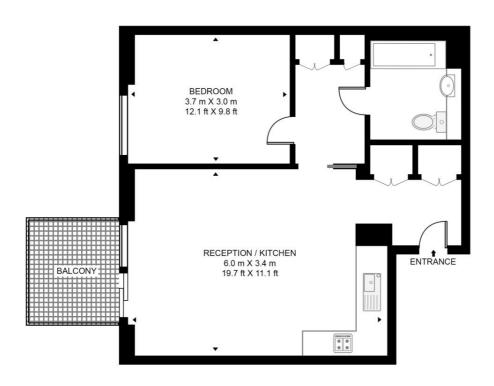

# Floorplan

563 sq ft | 52 sq m

#### **LILLIE SQUARE, 1 COLUMBIA GARDENS**

APPROXIMATE GROSS INTERNAL FLOOR AREA 563 SQ.FT (52.3 SQ.M)

#### FOURTH FLOOR

This floor plan has been defined by the RICS Code of Measurement. This floor plan and all others are for approximate representative purposes only and upon usage is agreed to as such by the client.