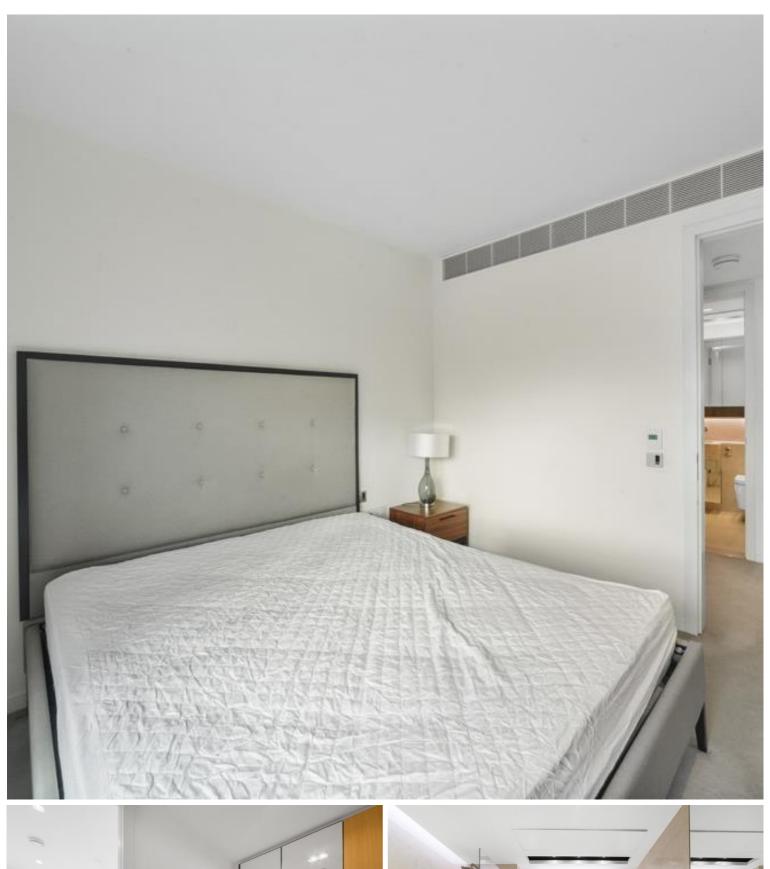

## **Description**

Beautifully presented apartment in the renowned Lillie Square. Located on the fourth floor (with lift), this property offers a private balcony and a spacious open-plan kitchen/living area. The sleek, modern kitchen is fitted with high-end integrated appliances. The apartment also includes a large bedroom, a separate wardrobe area, and a contemporary bathroom.

Years remaining on lease: 991, Service charge: TBC, Ground rent: TBC, Council tax band  ${\sf E}$ 

- One bedroom apartment
- One bathroom
- Fourth floor with lift access
- Private Balcony
- Concierge
- Residents' pool & sauna
- Approx. 563 sq. ft (52.3 sq.m)
- EPC Rating B