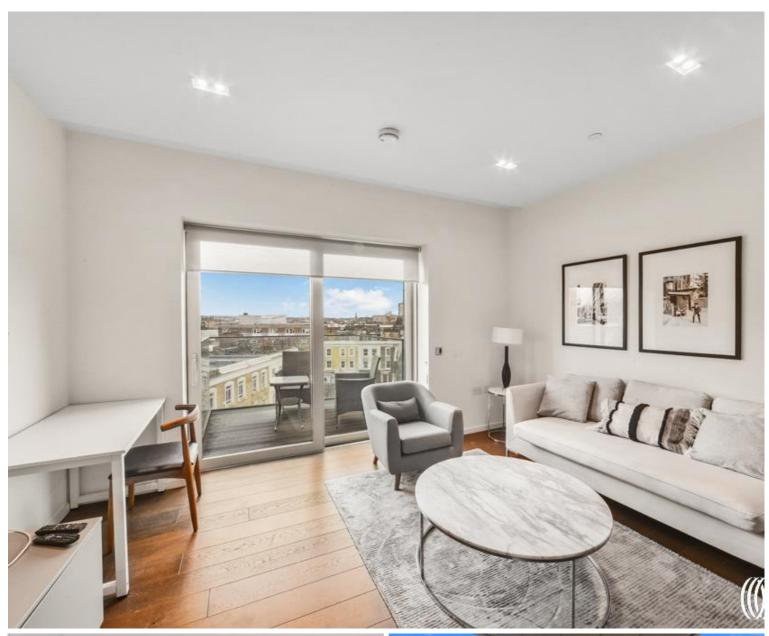

## **Description**

Beautifully presented apartment in the renowned Lillie Square. Located on the fourth floor (with lift), this property offers a private balcony and a spacious open-plan kitchen/living area. The sleek, modern kitchen is fitted with high-end integrated appliances. The apartment also includes a large bedroom, a separate wardrobe area, and a contemporary bathroom.

Years remaining on lease: 991, Service charge: TBC, Ground rent: TBC, Council tax band  ${\sf E}$ 

- One bedroom apartment
- One bathroom
- Fourth floor with lift access
- Private Balcony
- Concierge
- Residents' pool & sauna
- Approx. 563 sq. ft (52.3 sq.m)
- EPC Rating B