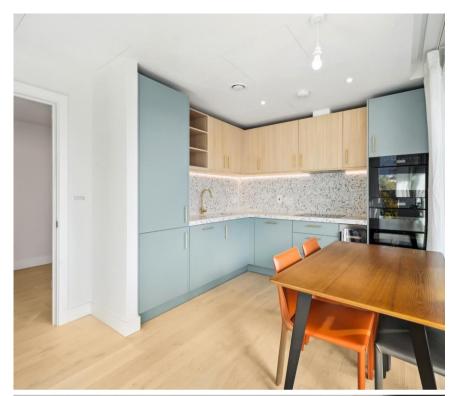

## **Description**

The apartment is finished to a high standard and compromises and open plan living space, with a stylish and fully integrated kitchen, living area with floor to ceiling windows, a spacious principal bedroom with fitted wardrobes and a modern en-suite bathroom, a second double bedroom and a family bathroom suite with bath and overhead rainfall shower. Each apartment has a private balcony, and the apartment is offered furnished.

- Brand New
- 3rd Floor
- Private Balcony
- Concierge Service
- Open-Plan Living
- Wooden Flooring
- Furnished
- Floor to Ceiling Windows
- Close to Kings Cross / St. Pancras Stations
- Council tax: Band F