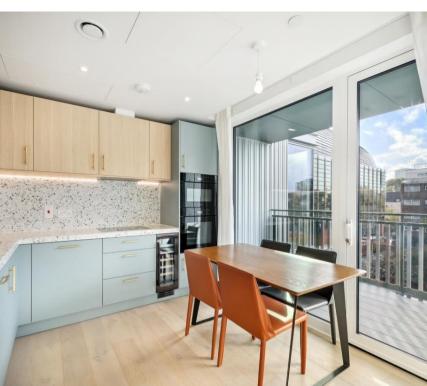

## **Description**

The apartment is finished to a high standard and compromises and open plan living space, with a stylish and fully integrated kitchen, living area with floor to ceiling windows, a spacious principal bedroom with fitted wardrobes and a modern en-suite bathroom, a second double bedroom and a family bathroom suite with bath and overhead rainfall shower. Each apartment has a private balcony, and the apartment is offered furnished.