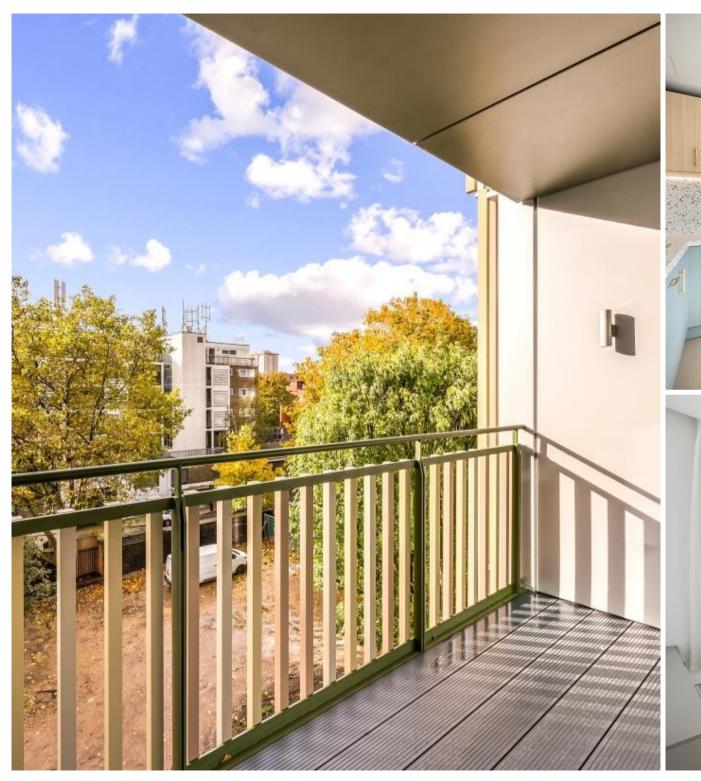

## **Description**

The apartment is finished to a high standard and compromises and open plan living space, with a stylish and fully integrated kitchen, living area with floor to ceiling windows, a spacious principal bedroom with fitted wardrobes and a modern en-suite bathroom, a second double bedroom and a family bathroom suite with bath and overhead rainfall shower. Each apartment has a private balcony, and the apartment is offered furnished.

- Brand New
- 3rd Floor
- Private Balcony
- Concierge Service
- Open-Plan Living
- Wooden Flooring
- Furnished
- Floor to Ceiling Windows
- Close to Kings Cross / St. Pancras Stations
- Council tax: Band F