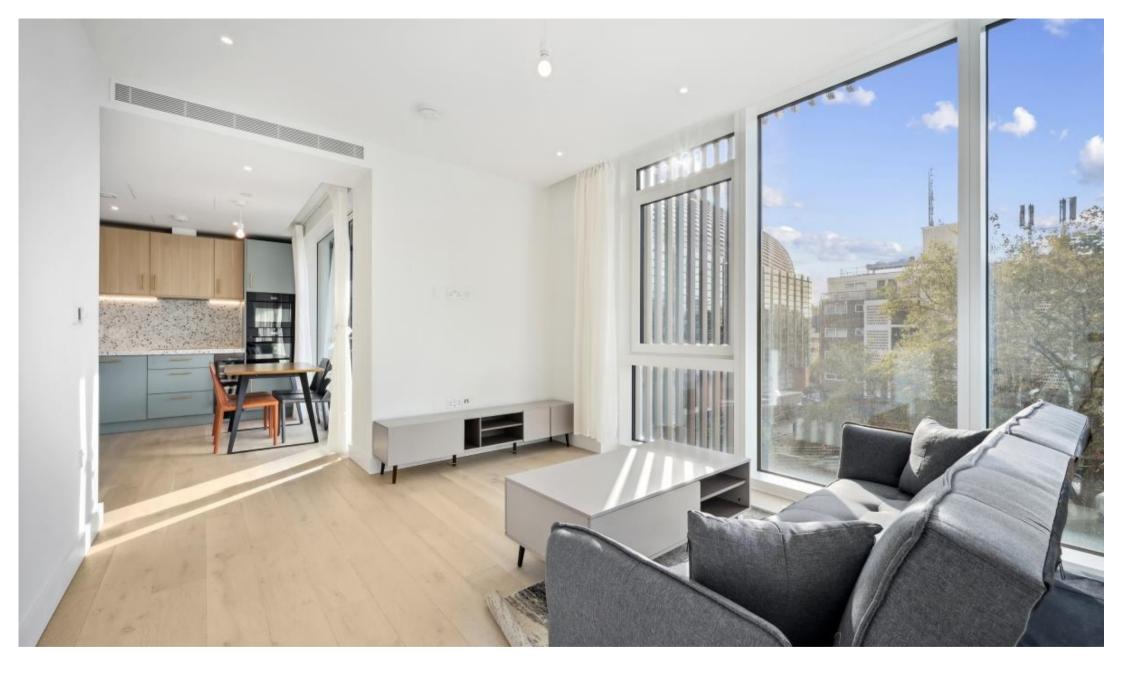

## **Description**

The apartment is finished to a high standard and compromises and open plan living space, with a stylish and fully integrated kitchen, living area with floor to ceiling windows, a spacious principal bedroom with fitted wardrobes and a modern en-suite bathroom, a second double bedroom and a family bathroom suite with bath and overhead rainfall shower. Each apartment has a private balcony, and the apartment is offered furnished.

- Brand New
- 3rd Floor
- Private Balcony
- Concierge Service
- Open-Plan Living
- Wooden Flooring
- Furnished
- Floor to Ceiling Windows
- Close to Kings Cross / St. Pancras Stations
- Council tax: Band F