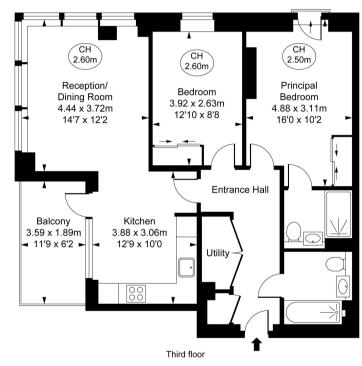

## Grand Central Apartments, NW1

Approximate Gross Internal Area 72.71 sq m / 783 sq ft

(CH = Ceiling Heights)

This plan is not to scale. It is for guidance and not for valuation purposes.

All measurements and areas are approximate only, and have been prepared in accordance with the current edition of the RICS Code of Measuring Practice.