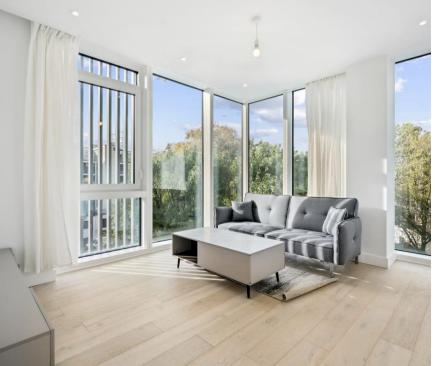

## **Description**

The apartment is finished to a high standard and compromises and open plan living space, with a stylish and fully integrated kitchen, living area with floor to ceiling windows, a spacious principal bedroom with fitted wardrobes and a modern en-suite bathroom, a second double bedroom and a family bathroom suite with bath and overhead rainfall shower. Each apartment has a private balcony, and the apartment is offered furnished.

- Brand New
- 3rd Floor
- Private Balcony
- Concierge Service
- Open-Plan Living
- Wooden Flooring
- Furnished
- Floor to Ceiling Windows
- Close to Kings Cross / St. Pancras Stations
- Council tax: Band F