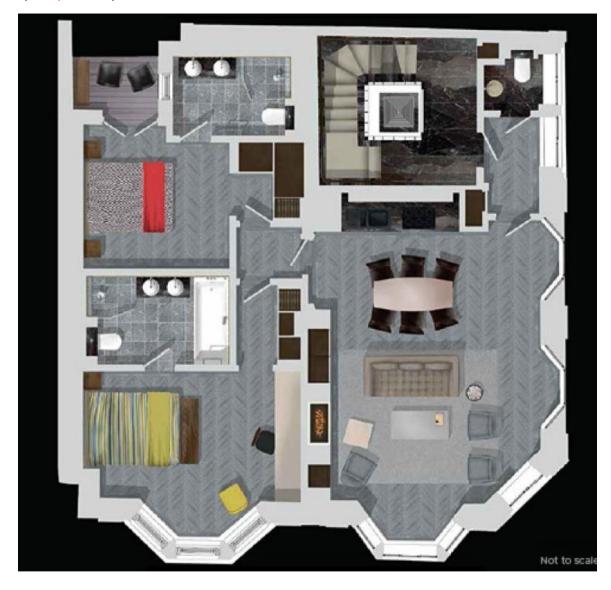

## **Description**

A stunning second floor apartment in this sought after building in St James's. The property consists of master bedroom with balcony access and en-suite bathroom, one further double bedroom with en-suite bathroom, guest cloakroom and reception room with open plan, fully fitted kitchen.

- Available 12th March
- Stunning Interior Designed Apartment
- Lift Access
- Open-Plan Reception Room
- Beautifully Furnished
- Wooden Flooring
- Two En-Suite Bathrooms
- Amazing Location
- Council Tax Band: G
- Deposit amount: £9,000 (estimate) and an initial holding deposit of 1 week's rent is payable to res