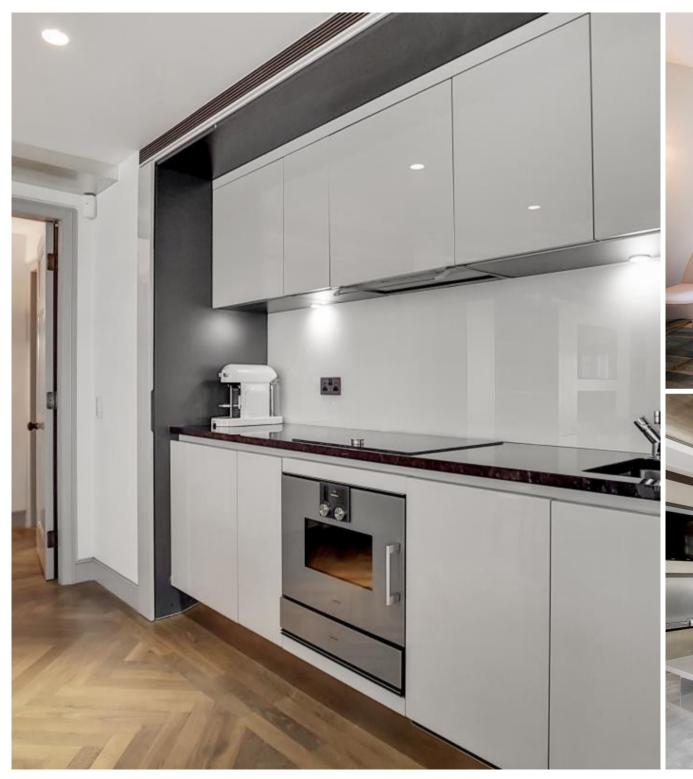

## **Description**

A stunning second floor apartment in this sought after building in St James's. The property consists of master bedroom with balcony access and en-suite bathroom, one further double bedroom with en-suite bathroom, guest cloakroom and reception room with open plan, fully fitted kitchen.