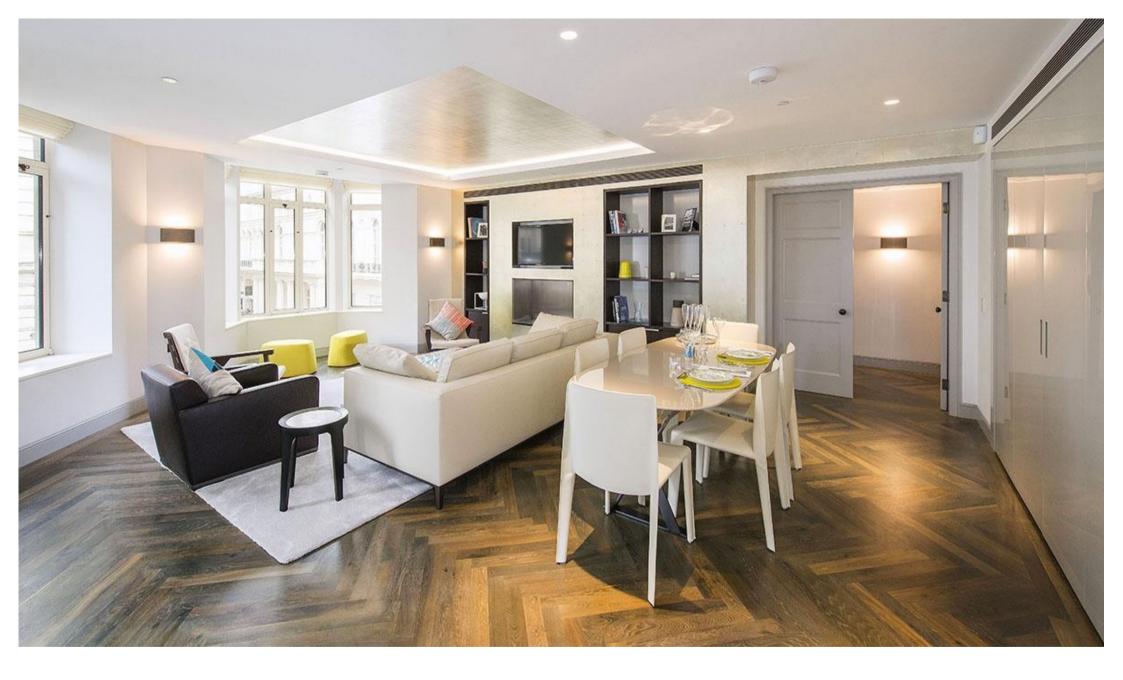

## **Description**

A stunning second floor apartment in this sought after building in St James's. The property consists of master bedroom with balcony access and en-suite bathroom, one further double bedroom with en-suite bathroom, guest cloakroom and reception room with open plan, fully fitted kitchen.

- Available 12th March
- Stunning Interior Designed Apartment
- Lift Access
- Open-Plan Reception Room
- Beautifully Furnished
- Wooden Flooring
- Two En-Suite Bathrooms
- Amazing Location
- Council Tax Band: G
- Deposit amount: £9,000 (estimate) and an initial holding deposit of 1 week's rent is payable to res