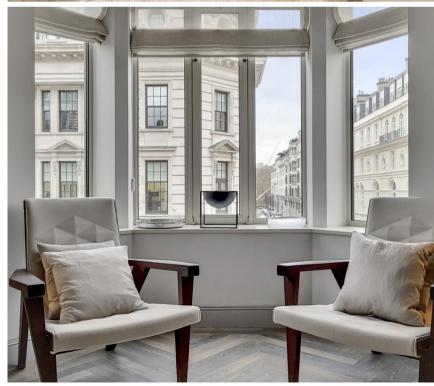

## **Description**

A stunning second floor apartment in this sought after building in St James's. The property consists of master bedroom with balcony access and en-suite bathroom, one further double bedroom with en-suite bathroom, guest cloakroom and reception room with open plan, fully fitted kitchen.

The property is situated in an excellent location close to Green Park and Piccadilly Circus stations for the London underground, the open spaces of Green Park and all the shops and amenities that the area has to offer.