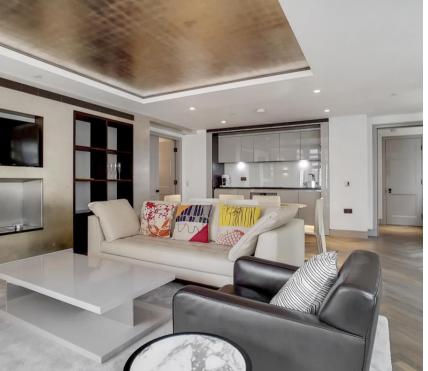

## **Description**

A stunning second floor apartment in this sought after building in St James's. The property consists of master bedroom with balcony access and en-suite bathroom, one further double bedroom with en-suite bathroom, guest cloakroom and reception room with open plan, fully fitted kitchen.