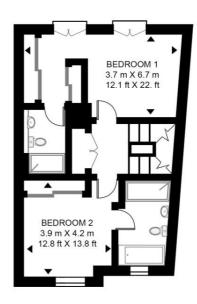

## Floorplan

1,836 sq ft | 171 sq m

#### WEDGEWOOD MEWS, 86 FULHAM HIGH STREET

APPROXIMATE GROSS INTERNAL FLOOR AREA 1836 SQ.FT (170.6 SQ.M)

SECOND FLOOR

**GROUND FLOOR** 

FIRST FLOOR

This floor plan has been defined by the RICS Code of Measurement. This floor plan and all others are for approximate representative purposes only and upon usage is agreed to as such by the client.