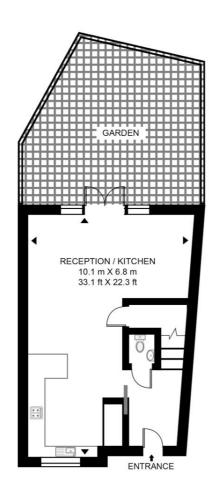

## Floorplan

1,836 sq ft | 171 sq m

#### WEDGEWOOD MEWS, 86 FULHAM HIGH STREET

APPROXIMATE GROSS INTERNAL FLOOR AREA 1836 SQ.FT (170.6 SQ.M)

SECOND FLOOR

**GROUND FLOOR** 

FIRST FLOOR

This floor plan has been defined by the RICS Code of Measurement. This floor plan and all others are for approximate representative purposes only and upon usage is agreed to as such by the client.