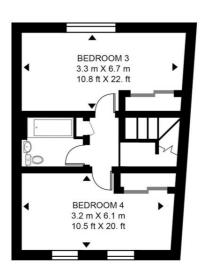

## Floorplan

1,836 sq ft | 171 sq m

#### WEDGEWOOD MEWS, 86 FULHAM HIGH STREET

APPROXIMATE GROSS INTERNAL FLOOR AREA 1836 SQ.FT (170.6 SQ.M)

SECOND FLOOR

**GROUND FLOOR** 

FIRST FLOOR

This floor plan has been defined by the RICS Code of Measurement. This floor plan and all others are for approximate representative purposes only and upon usage is agreed to as such by the client.