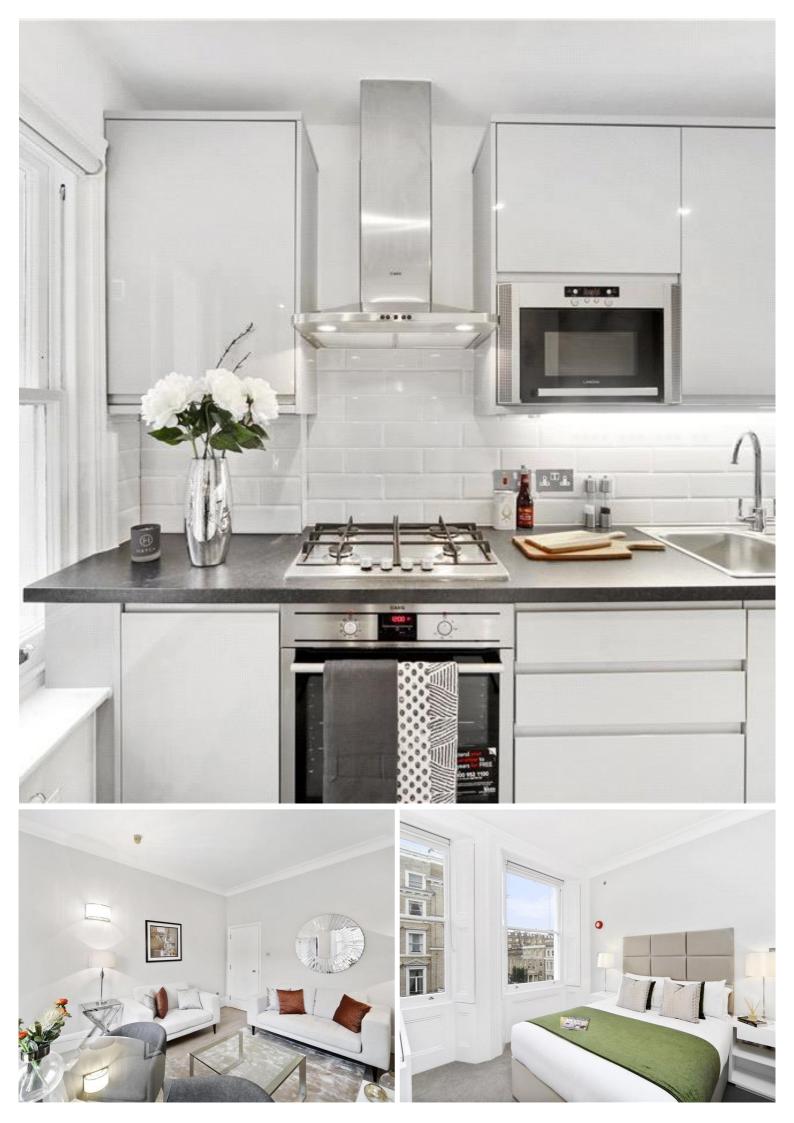

## Description

A newly refurbished second floor flat (with lift) in this period building in Elvaston Place. The property consists of master bedroom with en suite shower room, second double bedroom, one bathroom, reception room and a fully fitted kitchen. The flat is light and bright and it is available on a furnished basis. Elvaston Place is ideally located for Gloucester Road and South Kensington, with their many shops & restaurants and it is within easy walking distance of Gloucester Road station.

- Furnished flat
- 2 Double bedrooms
- 1 Bathroom
- 1 Shower room (en suite)
- Reception room
- Fully fitted kitchen
- Second floor
- Lift
- EPC: D
- Council Tax: Band F