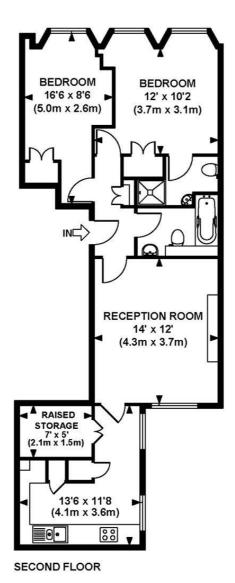

## Floorplan

645 sq ft | 60 sq m

Approx. gross internal area 645 Sq Ft. / 60 Sq M.

Every attempt has been made to ensure the accuracy of this floorplan however, measurements are approximate and for illustration purposes only. Not to scale Photography, floorplan and brochure design by Dowling Jones Design www.dowlingjonesdesign.com 020 7386 1014 / 07793 974 209