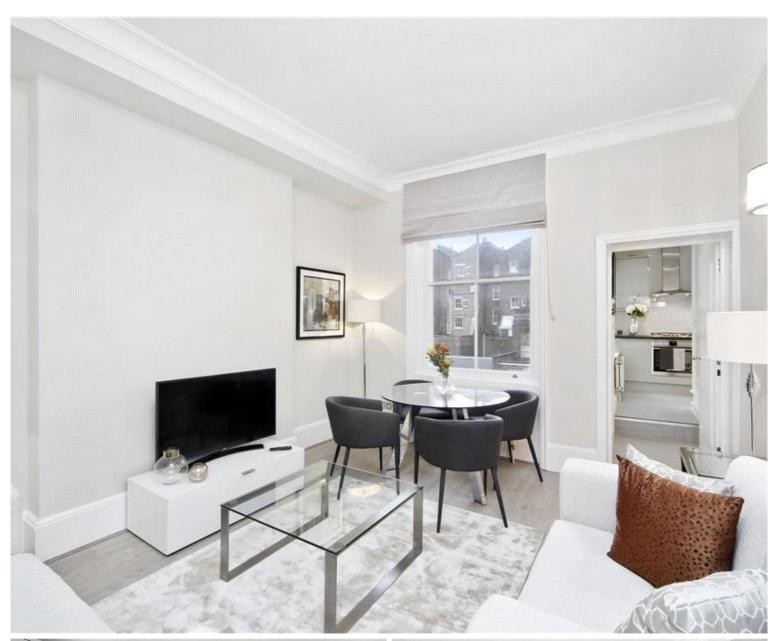

## Description

A newly refurbished second floor flat (with lift) in this period building in Elvaston Place. The property consists of master bedroom with en suite shower room, second double bedroom, one bathroom, reception room and a fully fitted kitchen. The flat is light and bright and it is available on a furnished basis. Elvaston Place is ideally located for Gloucester Road and South Kensington, with their many shops & restaurants and it is within easy walking distance of Gloucester Road station.

- Furnished flat
- 2 Double bedrooms
- 1 Bathroom
- 1 Shower room (en suite)
- Reception room
- Fully fitted kitchen
- Second floor
- Lift
- EPC: D
- Council Tax: Band F