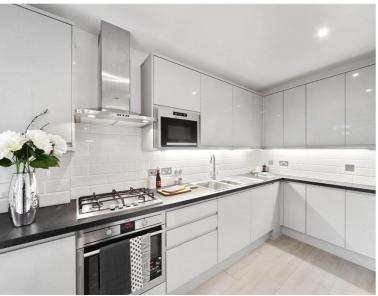

## Description

A newly refurbished second floor flat (with lift) in this period building in Elvaston Place. The property consists of master bedroom with en suite shower room, second double bedroom, one bathroom, reception room and a fully fitted kitchen. The flat is light and bright and it is available on a furnished basis. Elvaston Place is ideally located for Gloucester Road and South Kensington, with their many shops & restaurants and it is within easy walking distance of Gloucester Road station.

- Furnished flat
- 2 Double bedrooms
- 1 Bathroom
- 1 Shower room (en suite)
- Reception room
- Fully fitted kitchen
- Second floor
- Lift
- EPC: D
- Council Tax: Band F