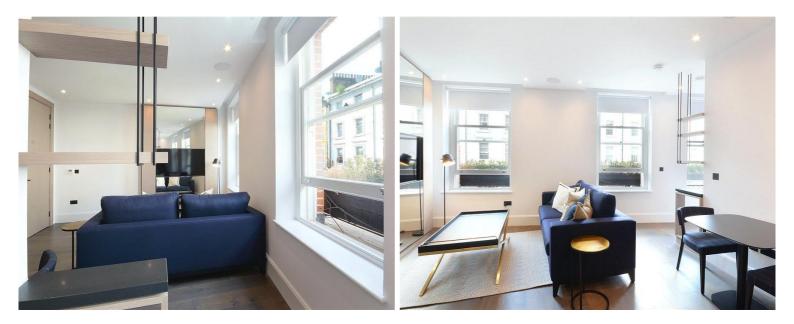

## Description

A beautifully presented first floor apartment, interior designed throughout by TH2 Designs. Accommodation comprises reception room and bedroom area, one shower room and open plan kitchen, fully fitted with Miele and Neff appliances.

- Reception room
- Bedroom area
- Open plan kitchen
- 1 Shower room
- First floor
- Lift
- Day concierge service
- Furnished throughout by TH2 Designs
- Approx. 385 sq ft (35 sq m)
- EPC: C