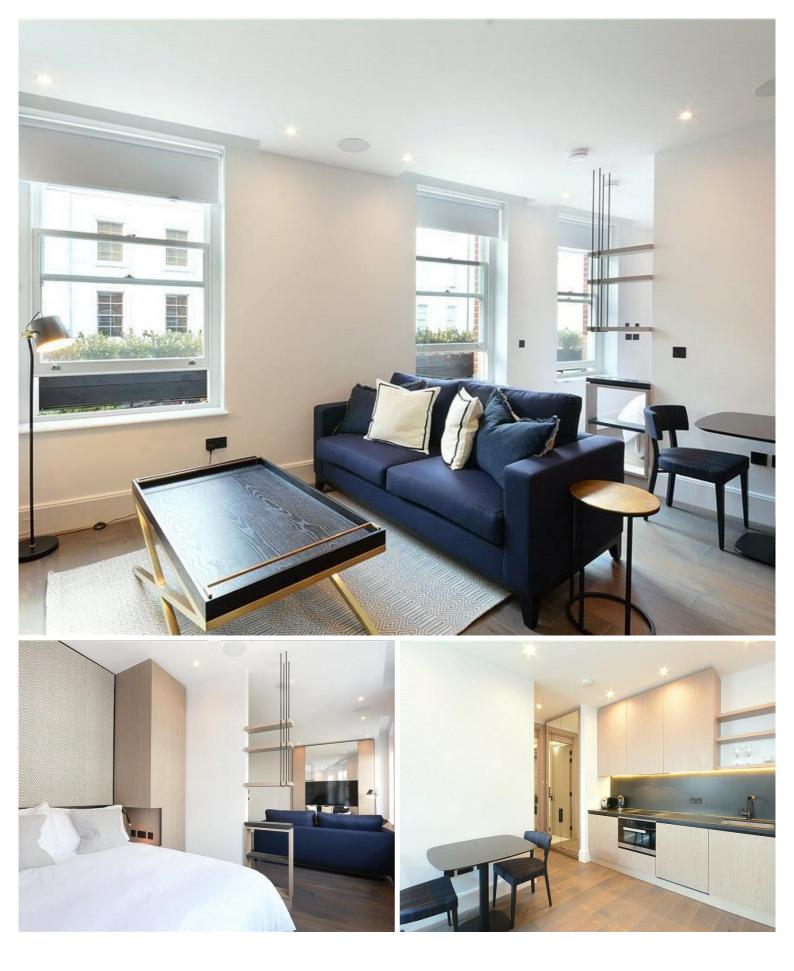

## Description

A beautifully presented first floor apartment, interior designed throughout by TH2 Designs. Accommodation comprises reception room and bedroom area, one shower room and open plan kitchen, fully fitted with Miele and Neff appliances.

The apartment also benefits from comfort cooling and heating in the reception room and underfloor heating to shower room and hallway. One Brompton is a stunning new development benefitting from a full concierge service, a lift to all floors, CCTV security system and audio visual entry system. The Old Brompton Road is ideally situated for the fashionable shops and restaurants of both Knightsbridge and Chelsea, as well as transport links across central London.

- Reception room
- Bedroom area
- Open plan kitchen
- 1 Shower room
- First floor
- Lift
- Day concierge service
- Furnished throughout by TH2 Designs
- Approx. 385 sq ft (35 sq m)
- EPC: C