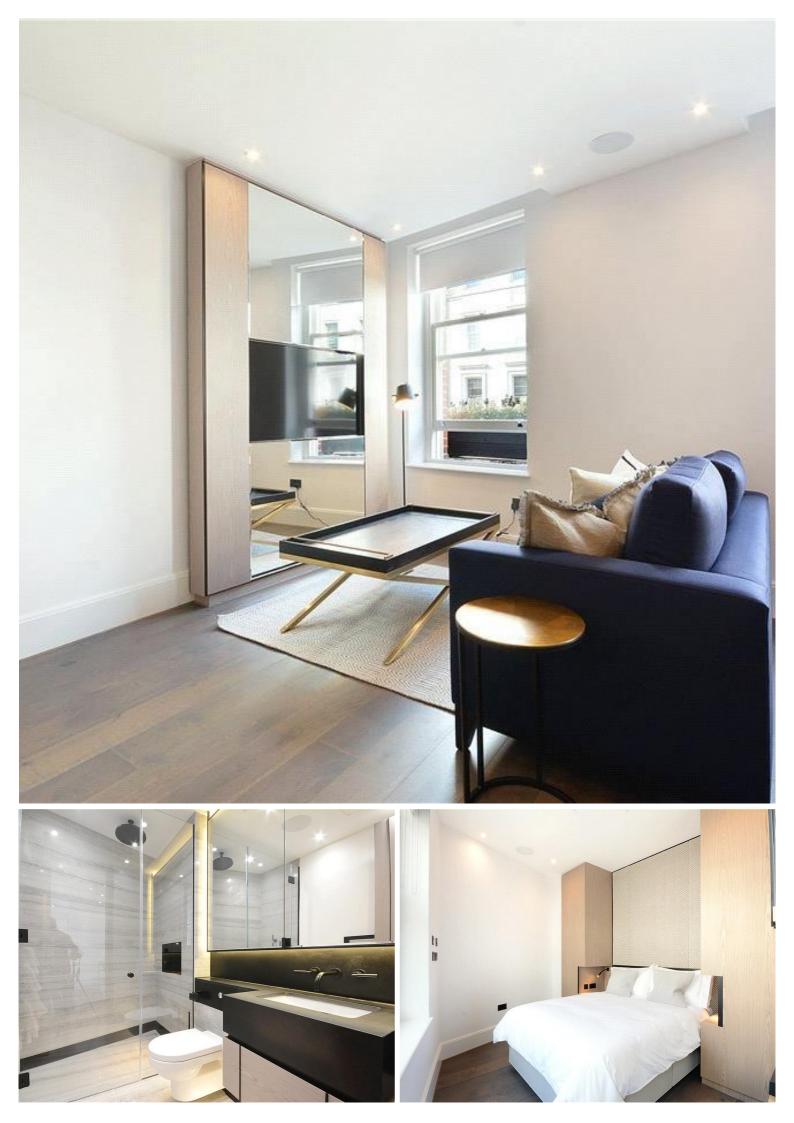

## Description

A beautifully presented first floor apartment, interior designed throughout by TH2 Designs. Accommodation comprises reception room and bedroom area, one shower room and open plan kitchen, fully fitted with Miele and Neff appliances.

- Reception room
- Bedroom area
- Open plan kitchen
- 1 Shower room
- First floor
- Lift
- Day concierge service
- Furnished throughout by TH2 Designs
- Approx. 385 sq ft (35 sq m)
- EPC: C