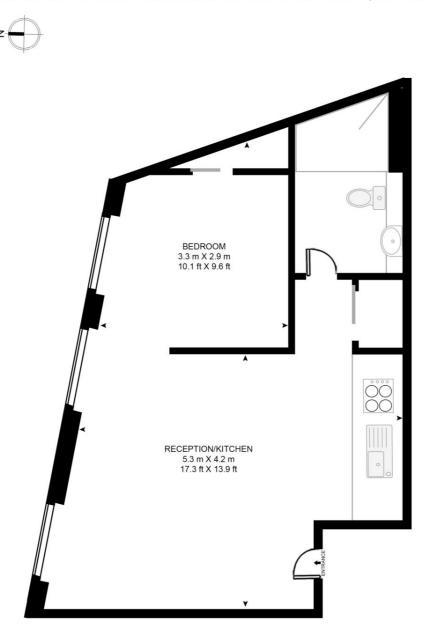

## **CRESSWELL GARDENS**

APPROXIMATE GROSS INTERNAL FLOOR AREA 385 SQ.FT (35.8 SQ.M)

## FIRST FLOOR

This floor plan has been defined by the RICS Code of Measurement. This floor plan and all others are for approximate representative purposes only and upon usage is agreed to as such by the client. WWW: hdvirtualart.com | TEL: 0203.974.1567 | EMAIL: info@hdvirtualart.com