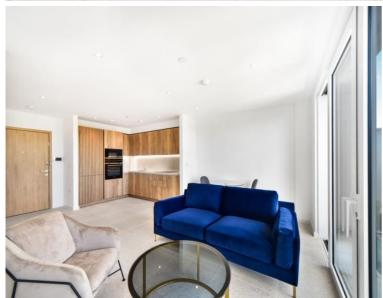

### **Description**

A spacious courtyard facing 1 bedroom apartment in the sought after Georgette Apartments, Silk District, E1, well connect for the City of London.

This furnished apartment is situated on the 5th floor and boasts open plan living / dining area, large East facing balcony, double bedroom with large fitted wardrobes, luxury bathroom, fully fitted kitchen with Oak effect finish, tiled flooring and excellent storage space.

- 1 Bedroom
- 1 Bathroom
- 5th Floor
- Large balcony
- On-site amenities including cinema, gym and resident's lounge
- 24 hour concierge
- 0.3 miles from Whitechapel Station
- Approx. 547 sq ft (50.8 sq m)
- Furnished
- EPC: B