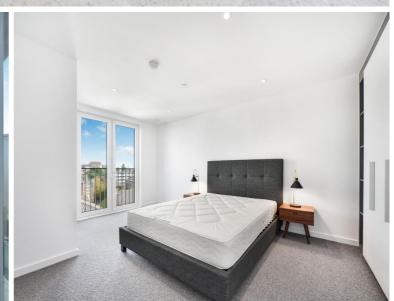

### **Description**

A spacious courtyard facing 1 bedroom apartment in the sought after Georgette Apartments, Silk District, E1, well connect for the City of London.

This furnished apartment is situated on the 5th floor and boasts open plan living / dining area, large East facing balcony, double bedroom with large fitted wardrobes, luxury bathroom, fully fitted kitchen with Oak effect finish, tiled flooring and excellent storage space.

- 1 Bedroom
- 1 Bathroom
- 5th Floor
- Large balcony
- On-site amenities including cinema, gym and resident's lounge
- 24 hour concierge
- 0.3 miles from Whitechapel Station
- Approx. 547 sq ft (50.8 sq m)
- Furnished
- EPC: B