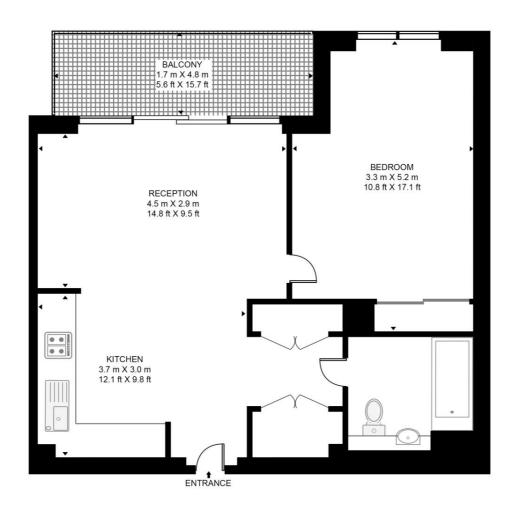

## Floorplan

547 sq ft | 51 sq m

#### **GEORGETTE APARTMENTS**

APPROXIMATE GROSS INTERNAL FLOOR AREA 547 SQ.FT (50.8 SQ.M)

### FIFTH FLOOR

HDVA

This floor plan has been defined by the RICS Code of Measurement. This floor plan and all others are for approximate representative purposes only and upon usage is agreed to as such by the client.