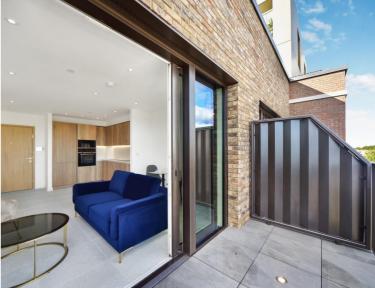

### **Description**

A spacious courtyard facing 1 bedroom apartment in the sought after Georgette Apartments, Silk District, E1, well connect for the City of London.

This furnished apartment is situated on the 5th floor and boasts open plan living / dining area, large East facing balcony, double bedroom with large fitted wardrobes, luxury bathroom, fully fitted kitchen with Oak effect finish, tiled flooring and excellent storage space.

This stunning development boasts 24 hour concierge on site gym, cinema room, rooftop gardens and resident's lounge. The Silk District is within easy reach of the City of London and in the heart of the Whitechapel regeneration area, approximately 0.3 miles from Whitechapel Underground / Crossrail station.