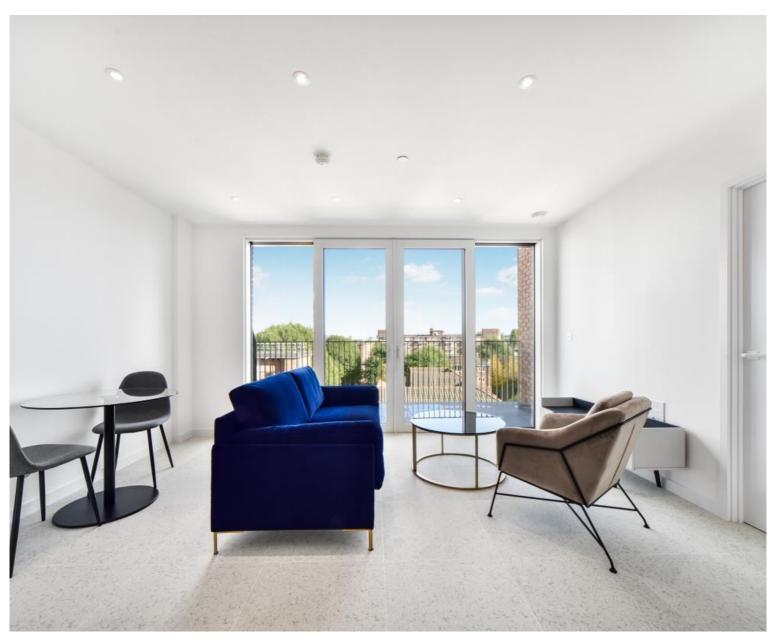

### **Description**

A spacious courtyard facing 1 bedroom apartment in the sought after Georgette Apartments, Silk District, E1, well connect for the City of London.

This furnished apartment is situated on the 5th floor and boasts open plan living / dining area, large East facing balcony, double bedroom with large fitted wardrobes, luxury bathroom, fully fitted kitchen with Oak effect finish, tiled flooring and excellent storage space.

This stunning development boasts 24 hour concierge on site gym, cinema room, rooftop gardens and resident's lounge. The Silk District is within easy reach of the City of London and in the heart of the Whitechapel regeneration area, approximately 0.3 miles from Whitechapel Underground / Crossrail station.

- 1 Bedroom
- 1 Bathroom
- 5th Floor
- Large balcony
- On-site amenities including cinema, gym and resident's lounge
- 24 hour concierge
- 0.3 miles from Whitechapel Station
- Approx. 547 sq ft (50.8 sq m)
- Furnished
- EPC: B