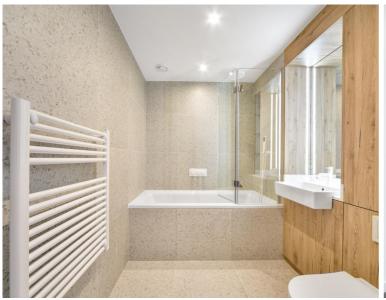

### **Description**

A spacious courtyard facing 1 bedroom apartment in the sought after Georgette Apartments, Silk District, E1, well connect for the City of London.

This furnished apartment is situated on the 5th floor and boasts open plan living / dining area, large East facing balcony, double bedroom with large fitted wardrobes, luxury bathroom, fully fitted kitchen with Oak effect finish, tiled flooring and excellent storage space.

- 1 Bedroom
- 1 Bathroom
- 5th Floor
- Large balcony
- On-site amenities including cinema, gym and resident's lounge
- 24 hour concierge
- 0.3 miles from Whitechapel Station
- Approx. 547 sq ft (50.8 sq m)
- Furnished
- EPC: B