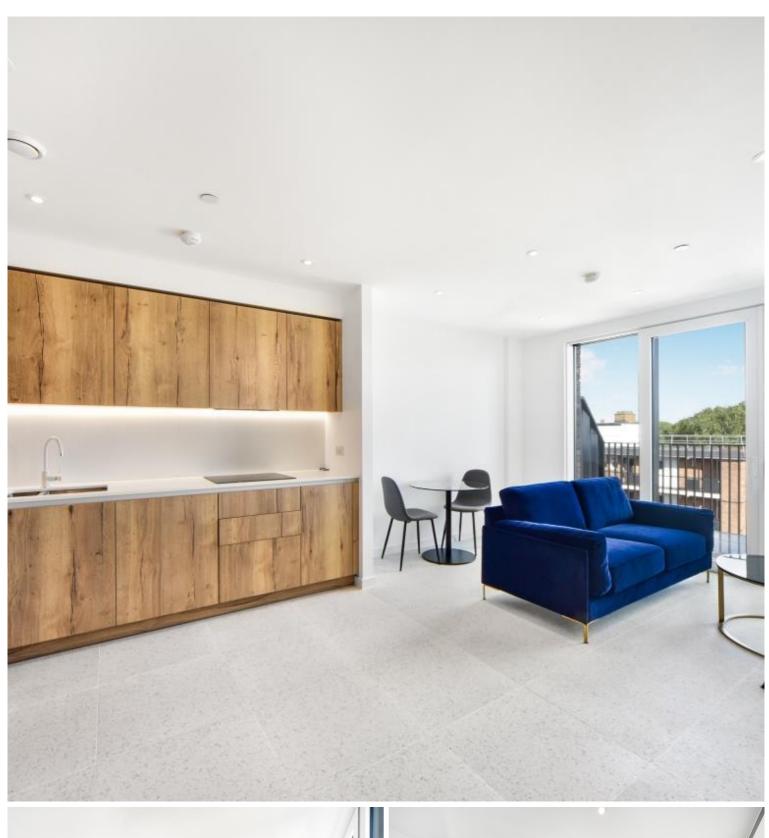

### **Description**

A spacious courtyard facing 1 bedroom apartment in the sought after Georgette Apartments, Silk District, E1, well connect for the City of London.

This furnished apartment is situated on the 5th floor and boasts open plan living / dining area, large East facing balcony, double bedroom with large fitted wardrobes, luxury bathroom, fully fitted kitchen with Oak effect finish, tiled flooring and excellent storage space.

- 1 Bedroom
- 1 Bathroom
- 5th Floor
- Large balcony
- On-site amenities including cinema, gym and resident's lounge
- 24 hour concierge
- 0.3 miles from Whitechapel Station
- Approx. 547 sq ft (50.8 sq m)
- Furnished
- EPC: B