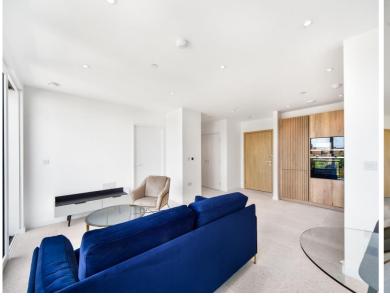

### **Description**

A spacious courtyard facing 1 bedroom apartment in the sought after Georgette Apartments, Silk District, E1, well connect for the City of London.

This furnished apartment is situated on the 5th floor and boasts open plan living / dining area, large East facing balcony, double bedroom with large fitted wardrobes, luxury bathroom, fully fitted kitchen with Oak effect finish, tiled flooring and excellent storage space.

This stunning development boasts 24 hour concierge on site gym, cinema room, rooftop gardens and resident's lounge. The Silk District is within easy reach of the City of London and in the heart of the Whitechapel regeneration area, approximately 0.3 miles from Whitechapel Underground / Crossrail station.