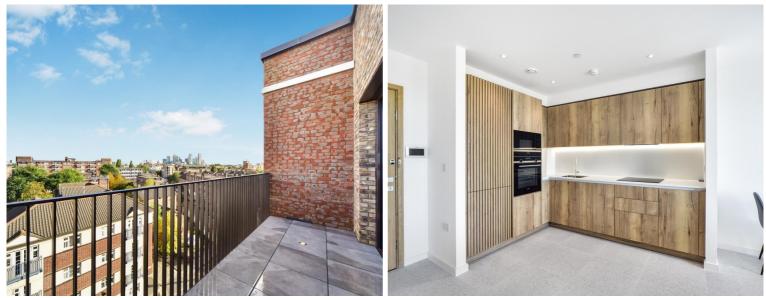

### **Description**

A spacious courtyard facing 1 bedroom apartment in the sought after Georgette Apartments, Silk District, E1, well connect for the City of London.

This furnished apartment is situated on the 5th floor and boasts open plan living / dining area, large East facing balcony, double bedroom with large fitted wardrobes, luxury bathroom, fully fitted kitchen with Oak effect finish, tiled flooring and excellent storage space.

This stunning development boasts 24 hour concierge on site gym, cinema room, rooftop gardens and resident's lounge. The Silk District is within easy reach of the City of London and in the heart of the Whitechapel regeneration area, approximately 0.3 miles from Whitechapel Underground / Crossrail station.