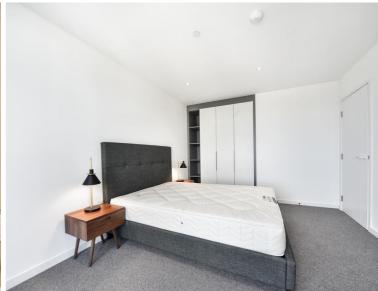

### **Description**

A spacious courtyard facing 1 bedroom apartment in the sought after Georgette Apartments, Silk District, E1, well connect for the City of London.

This furnished apartment is situated on the 5th floor and boasts open plan living / dining area, large East facing balcony, double bedroom with large fitted wardrobes, luxury bathroom, fully fitted kitchen with Oak effect finish, tiled flooring and excellent storage space.

- 1 Bedroom
- 1 Bathroom
- 5th Floor
- Large balcony
- On-site amenities including cinema, gym and resident's lounge
- 24 hour concierge
- 0.3 miles from Whitechapel Station
- Approx. 547 sq ft (50.8 sq m)
- Furnished
- EPC: B