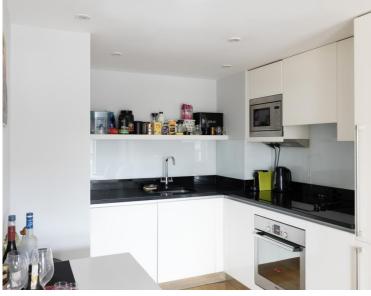

## Description

A stunning flat in this recently refurbished building ideally located for the many amenities of King's Road and within easy walking distance of Sloane Square underground station.

The flat comprises a reception room with American oak wooden floors, master bedroom with en suite bathroom, second double bedroom with en suite shower room, guest cloakroom and a fully fitted, open plan kitchen. The flat is furnished in a contemporary style and there is also use of the communal gardens for the residents of this wonderful building. Further benefits include air conditioning and underfloor heating to the bathrooms.

- 2 Double bedrooms
- 1 Bathroom (en suite)
- 1 Shower room (en suite)
- Guest cloakroom
- Reception room
- Open plan kitchen
- First floor
- Shared garden & terrace
- Approx. 767 sq ft (71 sq m)
- Furnished