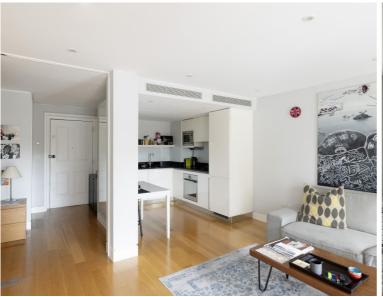

## Description

A stunning flat in this recently refurbished building ideally located for the many amenities of King's Road and within easy walking distance of Sloane Square underground station.

The flat comprises a reception room with American oak wooden floors, master bedroom with en suite bathroom, second double bedroom with en suite shower room, guest cloakroom and a fully fitted, open plan kitchen. The flat is furnished in a contemporary style and there is also use of the communal gardens for the residents of this wonderful building. Further benefits include air conditioning and underfloor heating to the bathrooms.

- 2 Double bedrooms
- 1 Bathroom (en suite)
- 1 Shower room (en suite)
- Guest cloakroom
- Reception room
- Open plan kitchen
- First floor
- Shared garden & terrace
- Approx. 767 sq ft (71 sq m)
- Furnished