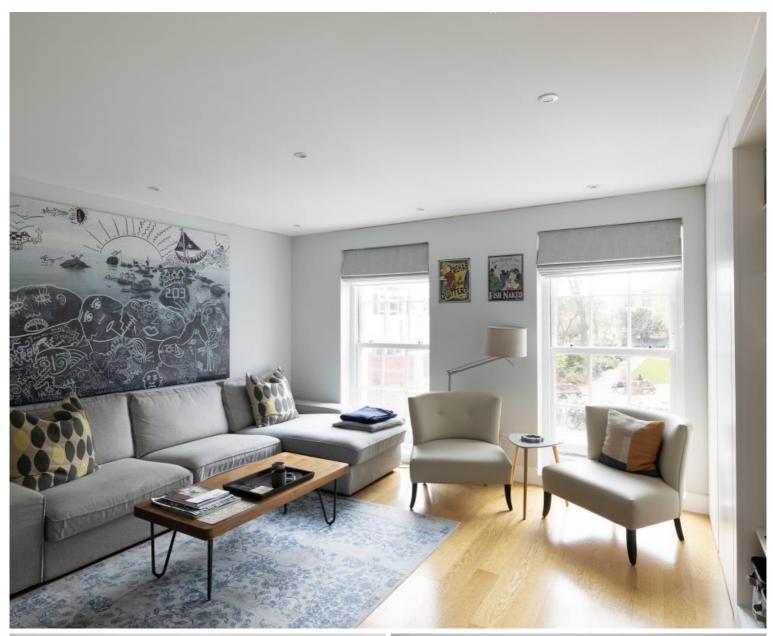

## Description

A stunning flat in this recently refurbished building ideally located for the many amenities of King's Road and within easy walking distance of Sloane Square underground station.

The flat comprises a reception room with American oak wooden floors, master bedroom with en suite bathroom, second double bedroom with en suite shower room, guest cloakroom and a fully fitted, open plan kitchen. The flat is furnished in a contemporary style and there is also use of the communal gardens for the residents of this wonderful building. Further benefits include air conditioning and underfloor heating to the bathrooms.

- 2 Double bedrooms
- 1 Bathroom (en suite)
- 1 Shower room (en suite)
- Guest cloakroom
- Reception room
- Open plan kitchen
- First floor
- Shared garden & terrace
- Approx. 767 sq ft (71 sq m)
- Furnished