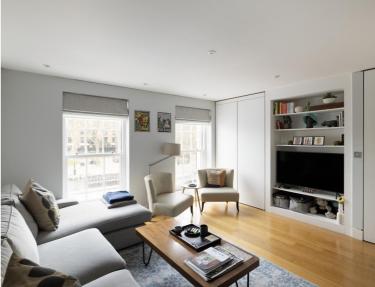

## Description

A stunning flat in this recently refurbished building ideally located for the many amenities of King's Road and within easy walking distance of Sloane Square underground station.

The flat comprises a reception room with American oak wooden floors, master bedroom with en suite bathroom, second double bedroom with en suite shower room, guest cloakroom and a fully fitted, open plan kitchen. The flat is furnished in a contemporary style and there is also use of the communal gardens for the residents of this wonderful building. Further benefits include air conditioning and underfloor heating to the bathrooms.

- 2 Double bedrooms
- 1 Bathroom (en suite)
- 1 Shower room (en suite)
- Guest cloakroom
- Reception room
- Open plan kitchen
- First floor
- Shared garden & terrace
- Approx. 767 sq ft (71 sq m)
- Furnished