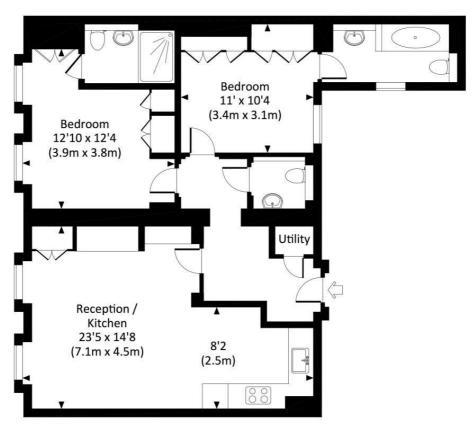

## Floorplan

767 sq ft | 71 sq m

Approx. gross internal area 767 Sq.Ft. / 71.3 Sq.M.

FIRST FLOOR