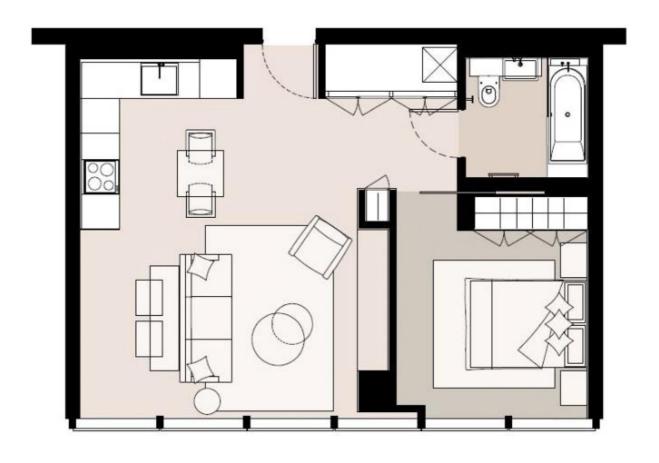

## Floorplan

603 sq ft | 56 sq m

## ONE BEDROOM APARTMENT

6TH FLOOR - NO. 6.03 - 603 SQ FT (56 SQ M) WINTER INTERIOR

174 Brompton Road, London SW3 1HP +4420 7306 1600 SalesKnightsbridge@jll.com Urban living, your way.