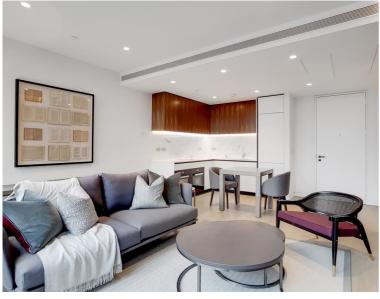

## **Description**

A beautifully presented sixth floor apartment which has been interior designed throughout by TH2 Designs with spectacular southerly views. Accommodation comprises of one double bedroom, bathroom, fully fitted kitchen with dining area adjoining a stylishly decorated reception. Fittings throughout include wood floors and marble back drops with floor to ceiling glass windows providing natural light and city views. Underground parking is available by separate negotiation.

- 1 Double bedroom
- 1 Bathroom
- Reception room
- Open plan kitchen
- Sixth floor
- Lift
- 24 hour concierge
- Parking not included
- Approx. 603 sq ft (56 sq m)
- Furnished