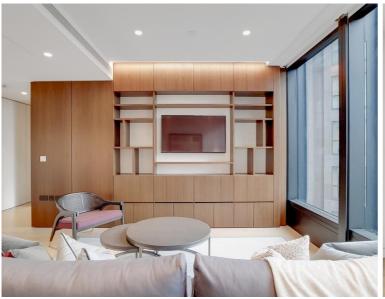

## **Description**

A beautifully presented sixth floor apartment which has been interior designed throughout by TH2 Designs with spectacular southerly views. Accommodation comprises of one double bedroom, bathroom, fully fitted kitchen with dining area adjoining a stylishly decorated reception. Fittings throughout include wood floors and marble back drops with floor to ceiling glass windows providing natural light and city views. Underground parking is available by separate negotiation.

- 1 Double bedroom
- 1 Bathroom
- Reception room
- Open plan kitchen
- Sixth floor
- Lift
- 24 hour concierge
- Parking not included
- Approx. 603 sq ft (56 sq m)
- Furnished