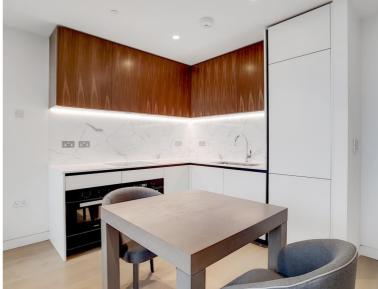

## **Description**

A beautifully presented sixth floor apartment which has been interior designed throughout by TH2 Designs with spectacular southerly views. Accommodation comprises of one double bedroom, bathroom, fully fitted kitchen with dining area adjoining a stylishly decorated reception. Fittings throughout include wood floors and marble back drops with floor to ceiling glass windows providing natural light and city views. Underground parking is available by separate negotiation.

- 1 Double bedroom
- 1 Bathroom
- Reception room
- Open plan kitchen
- Sixth floor
- Lift
- 24 hour concierge
- Parking not included
- Approx. 603 sq ft (56 sq m)
- Furnished