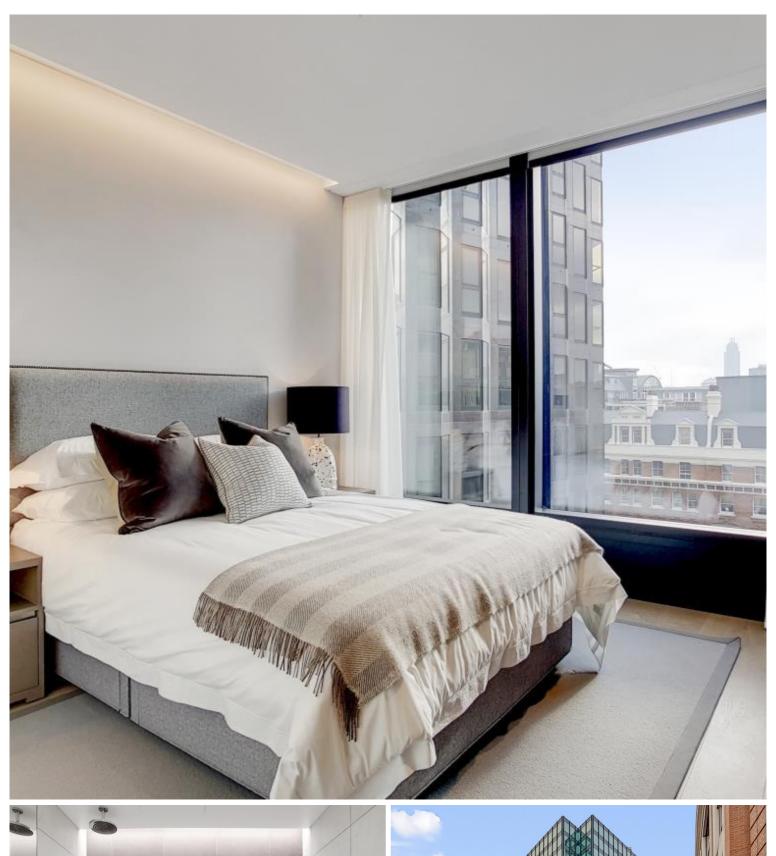

## **Description**

A beautifully presented sixth floor apartment which has been interior designed throughout by TH2 Designs with spectacular southerly views. Accommodation comprises of one double bedroom, bathroom, fully fitted kitchen with dining area adjoining a stylishly decorated reception. Fittings throughout include wood floors and marble back drops with floor to ceiling glass windows providing natural light and city views. Underground parking is available by separate negotiation.

- 1 Double bedroom
- 1 Bathroom
- Reception room
- Open plan kitchen
- Sixth floor
- Lift
- 24 hour concierge
- Parking not included
- Approx. 603 sq ft (56 sq m)
- Furnished