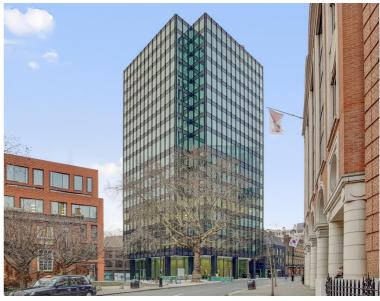

## Buckingham Gate, London SW1E

Price £875 per week - Furnished

## **Description**

A beautifully presented sixth floor apartment which has been interior designed throughout by TH2 Designs with spectacular southerly views. Accommodation comprises of one double bedroom, bathroom, fully fitted kitchen with dining area adjoining a stylishly decorated reception. Fittings throughout include wood floors and marble back drops with floor to ceiling glass windows providing natural light and city views. Underground parking is available by separate negotiation.