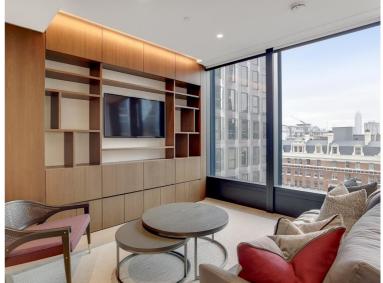

## **Description**

A beautifully presented sixth floor apartment which has been interior designed throughout by TH2 Designs with spectacular southerly views. Accommodation comprises of one double bedroom, bathroom, fully fitted kitchen with dining area adjoining a stylishly decorated reception. Fittings throughout include wood floors and marble back drops with floor to ceiling glass windows providing natural light and city views. Underground parking is available by separate negotiation.

- 1 Double bedroom
- 1 Bathroom
- Reception room
- Open plan kitchen
- Sixth floor
- Lift
- 24 hour concierge
- Parking not included
- Approx. 603 sq ft (56 sq m)
- Furnished