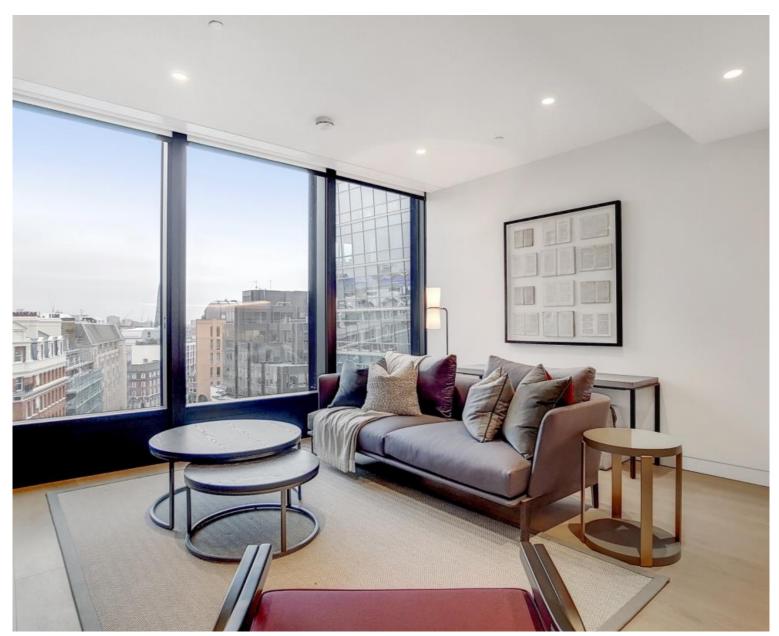

## **Description**

A beautifully presented sixth floor apartment which has been interior designed throughout by TH2 Designs with spectacular southerly views. Accommodation comprises of one double bedroom, bathroom, fully fitted kitchen with dining area adjoining a stylishly decorated reception. Fittings throughout include wood floors and marble back drops with floor to ceiling glass windows providing natural light and city views. Underground parking is available by separate negotiation.

- 1 Double bedroom
- 1 Bathroom
- Reception room
- Open plan kitchen
- Sixth floor
- Lift
- 24 hour concierge
- Parking not included
- Approx. 603 sq ft (56 sq m)
- Furnished