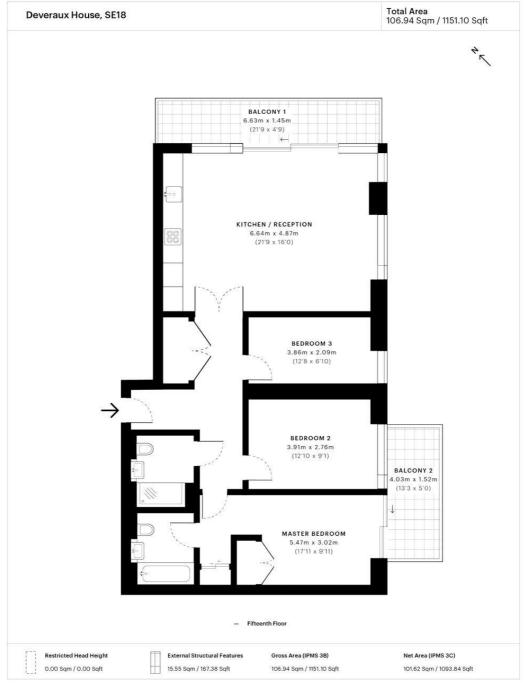

## Floorplan

#### 1,151 sq ft | 107 sq m

Spec floor plan captured for JLL. Greenwich on 05/10/2018 using 47,882,112 laser scan points, accurate to +/- 3cm, Produced in accordance with Royal Institution of Chartered Surveyors Property Measurement Standards, incorporating International Property Measurement Standard (IPMS), if you include to rely on any measurement in a transaction you should perform your own checks. Ploy/Gardens illustrative only and excluded from all area calculations. SpeciO-Sbb6e83-2abdd90c378b688b

Restricted nead melgight "Limited use area under Lorn. External Structural Peatures" = Balconies, tetraces of verandas or similar. PMP3 38 = gross internal area measured from the internal faces of external walls, including walls/postructions and External Control Peatures area show/pelow the ground floor. IMP9 3C = net area of IPMS 38 excluding internal walls/obstructions and stainwell area above/below the ground floor. Total Area = IPMS 38 pross area + stainwell area above/below ground floor. 10x0 Sqrt. 97.00 Sqrt.