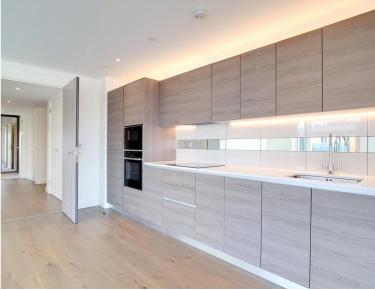

Being a corner apartment it benefits from a full panoramic view of the River Thames and London. The property is extremely well presented and finished to a very high standard throughout, the property offers three double bedrooms, ensuite to the master bedroom, and a further luxurious family bathroom with shower. The lounge is well-appointed and provides ample space for dining and leads to a modern kitchen with integrated appliances. Further benefits from a large balcony also with stunning views over the River Thames and London.

Early viewings are highly recommended.

- 3 Bedrooms
- 2 Bathrooms
- Parking
- Fabulous river views
- Excellent finish, a must see
- Approx 1,151.10 Sq Ft (106.94 sq m)
- Leasehold
- EPC: B