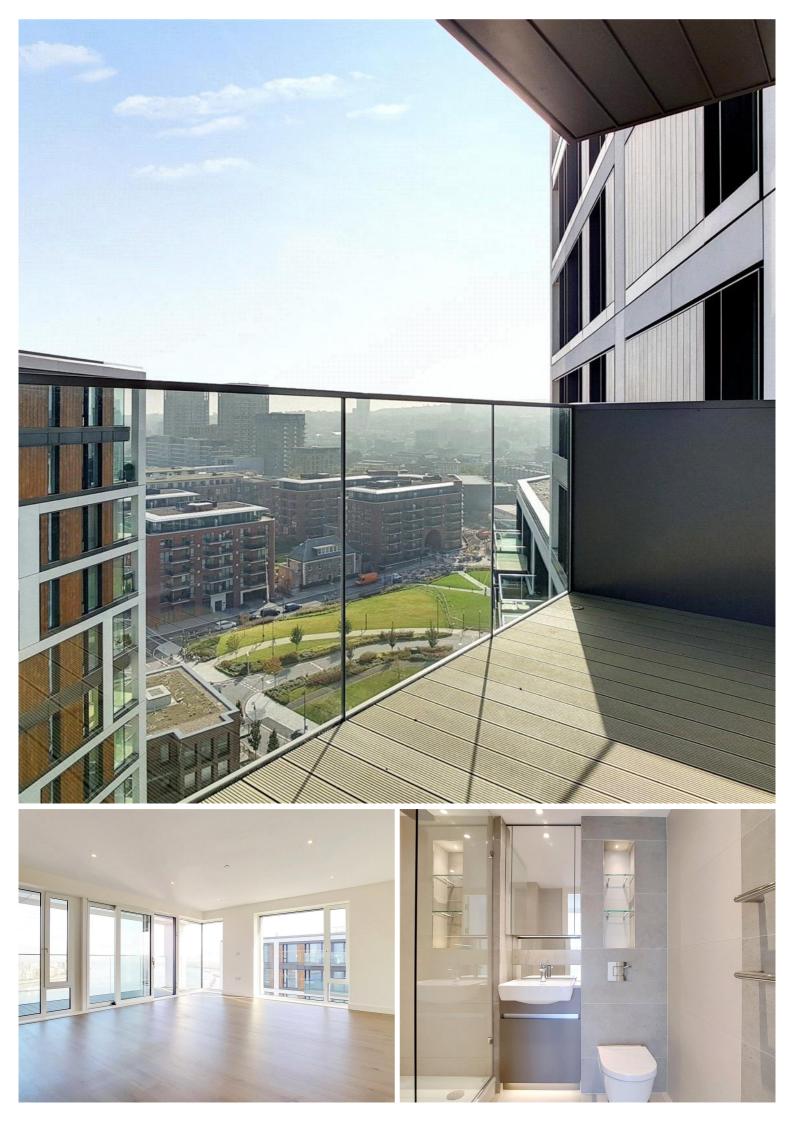

### Description

JLL are proud to offer this absolutely stunning, three bedroom apartment located on the 15th floor of the new Tower in the Royal development with parking, concierge service and use of the swimming pool, steam & sauna rooms, private cinema & gym.

Being a corner apartment it benefits from a full panoramic view of the River Thames and London. The property is extremely well presented and finished to a very high standard throughout, the property offers three double bedrooms, ensuite to the master bedroom, and a further luxurious family bathroom with shower. The lounge is well-appointed and provides ample space for dining and leads to a modern kitchen with integrated appliances. Further benefits from a large balcony also with stunning views over the River Thames and London.

Early viewings are highly recommended.

- 3 Bedrooms
- 2 Bathrooms
- Parking
- Fabulous river views
- Excellent finish, a must see
- Approx 1,151.10 Sq Ft (106.94 sq m)
- Leasehold
- EPC: B