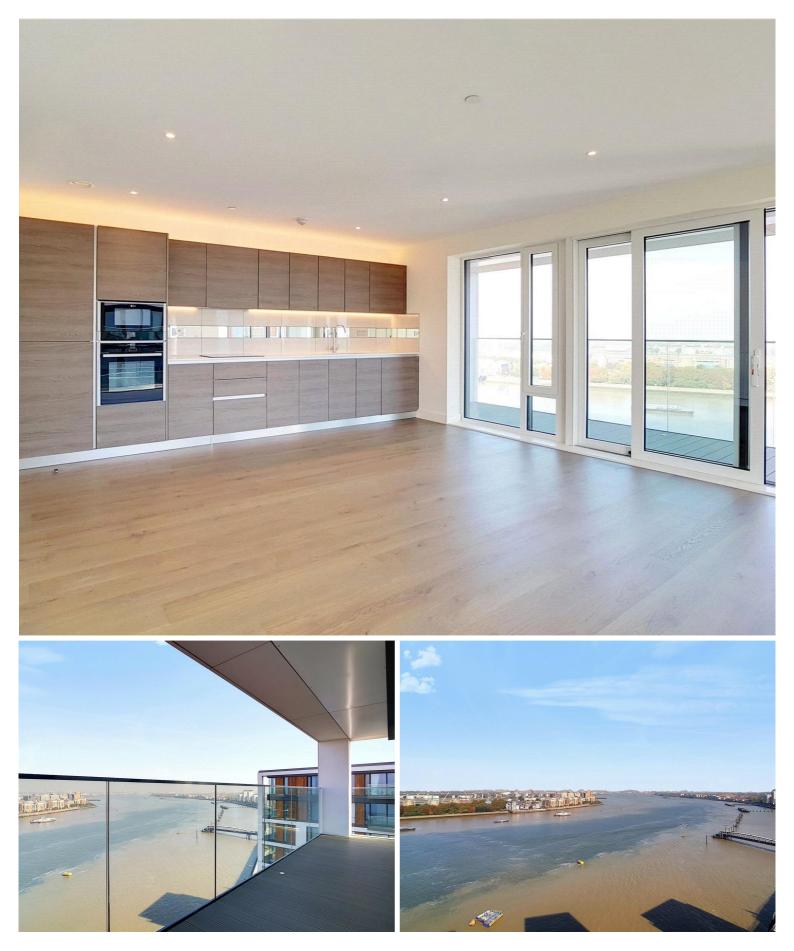

### Description

JLL are proud to offer this absolutely stunning, three bedroom apartment located on the 15th floor of the new Tower in the Royal development with parking, concierge service and use of the swimming pool, steam & sauna rooms, private cinema & gym.

Being a corner apartment it benefits from a full panoramic view of the River Thames and London. The property is extremely well presented and finished to a very high standard throughout, the property offers three double bedrooms, ensuite to the master bedroom, and a further luxurious family bathroom with shower. The lounge is well-appointed and provides ample space for dining and leads to a modern kitchen with integrated appliances. Further benefits from a large balcony also with stunning views over the River Thames and London.

Early viewings are highly recommended.

- 3 Bedrooms
- 2 Bathrooms
- Parking
- Fabulous river views
- Excellent finish, a must see
- Approx 1,151.10 Sq Ft (106.94 sq m)
- Leasehold
- EPC: B