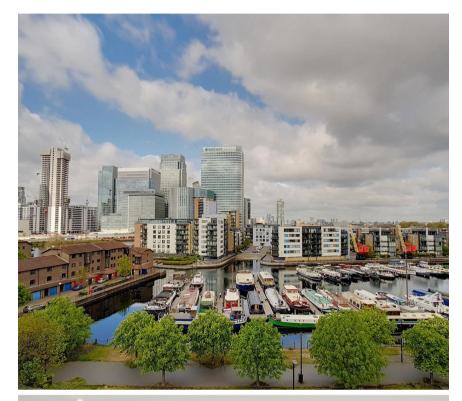

## Description

A well presented one bedroom apartment located on the 6th floor of Horizons Tower.

The apartment boasts a west facing balcony with pretty dock views towards Canary Wharf and is finished to the highest specification with underfloor heating and video entry system. The kitchen is by Urban Myth with stone worktops and glass splashbacks and bathroom fittings are by Villeroy & Boch. Residents benefit from 24 hour concierge service, private residents gymnasium and bicycle storage.

Excellent transport links via Blackwall DLR - 0.3 mile, Canary Wharf Jubilee and Thames Clipper river boat service.

- 1 Bedroom
- 1 Bathroom
- Full width balcony
- 6th Floor
- Pretty dock views
- 24 Hour concierge
- Residents' gymnasium
- Blackwall DLR 0.3 mile
- Approx. 531 sq ft (49 sq m)
- Leasehold