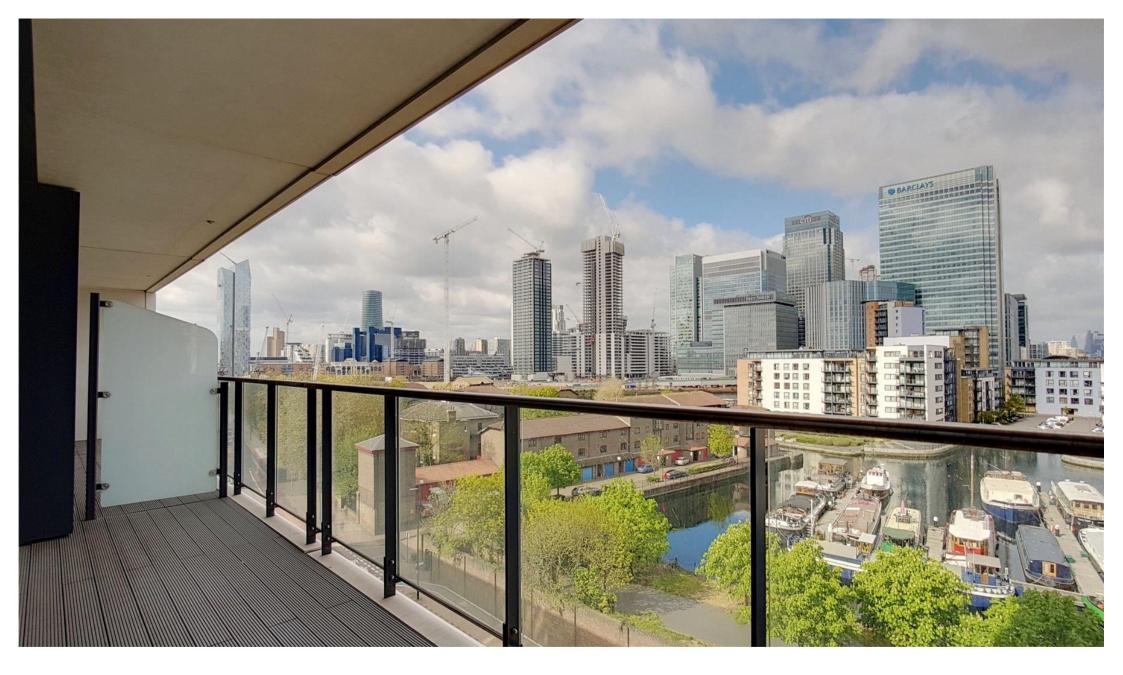

## Description

A well presented one bedroom apartment located on the 6th floor of Horizons Tower.

The apartment boasts a west facing balcony with pretty dock views towards Canary Wharf and is finished to the highest specification with underfloor heating and video entry system. The kitchen is by Urban Myth with stone worktops and glass splashbacks and bathroom fittings are by Villeroy & Boch. Residents benefit from 24 hour concierge service, private residents gymnasium and bicycle storage.

Excellent transport links via Blackwall DLR - 0.3 mile, Canary Wharf Jubilee and Thames Clipper river boat service.

- 1 Bedroom
- 1 Bathroom
- Full width balcony
- 6th Floor
- Pretty dock views
- 24 Hour concierge
- Residents' gymnasium
- Blackwall DLR 0.3 mile
- Approx. 531 sq ft (49 sq m)
- Leasehold