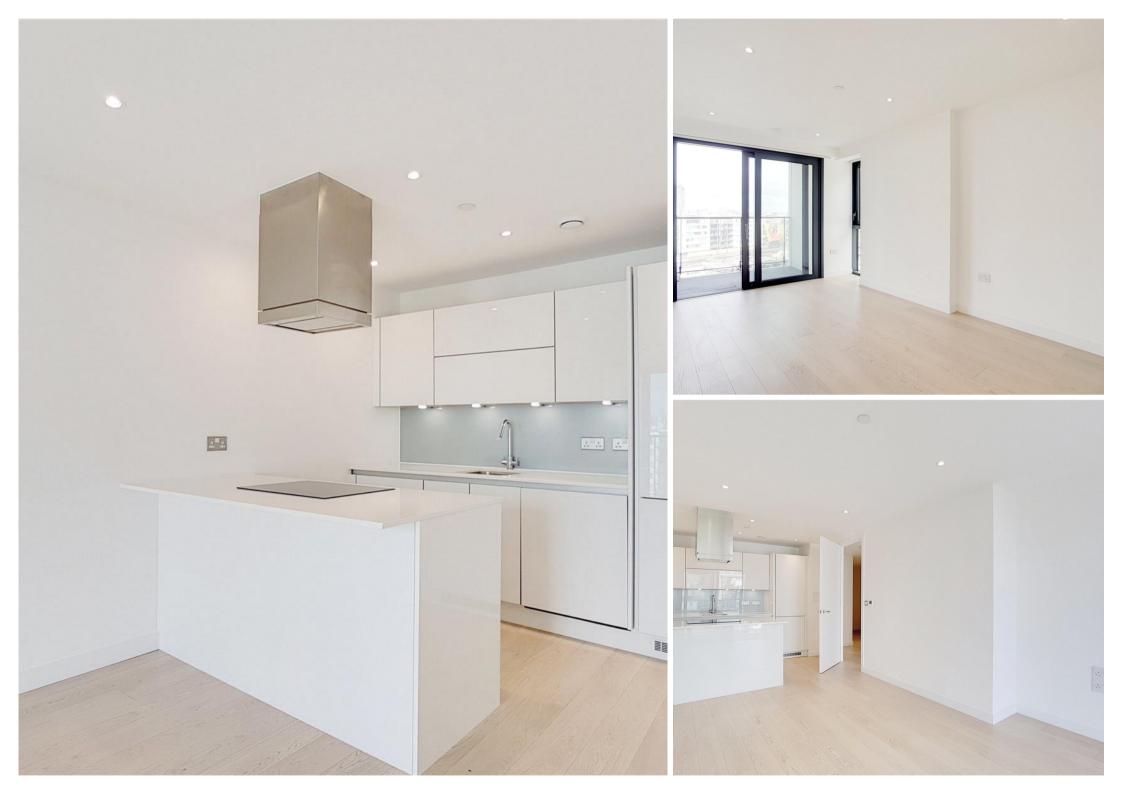

## Description

A well presented one bedroom apartment located on the 6th floor of Horizons Tower.

The apartment boasts a west facing balcony with pretty dock views towards Canary Wharf and is finished to the highest specification with underfloor heating and video entry system. The kitchen is by Urban Myth with stone worktops and glass splashbacks and bathroom fittings are by Villeroy & Boch. Residents benefit from 24 hour concierge service, private residents gymnasium and bicycle storage.