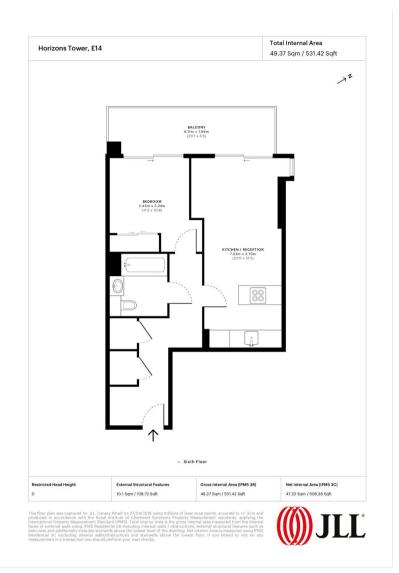

## Floorplan

531 sq ft | 49 sq m

Canary Wharf

11 Westferry Circus, London E14 4HE 020 7715 9700

Urban living, your way.

jll.co.uk/residential

© 2019 Jones Lang LaSalle IP, Inc. All rights reserved. All information contained herein is from sources deemed reliable; however, no representation or warranty is made to the accuracy thereof.