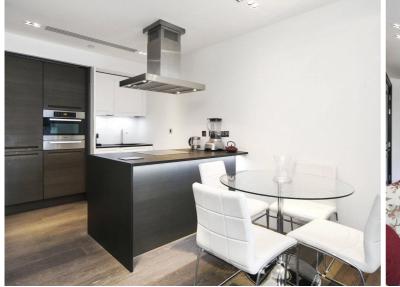

### Description

\*Available for LIVE online viewing\*
A stunning fourth floor apartment in one of London's most opulent new developments in the heart of Kensington. The property comprises one double bedroom, one bathroom, reception room and a fully fitted, open plan kitchen. The flat has been finished to a fantastic standard and benefits further from a resident only swimming pool, gym, sauna, steam room, cinema and 24 hour concierge service. Parking is also included with this property. Wolfe House is situated at the end of Kensington

- \*Available for LIVE online viewing\*
- 1 Bedroom
- 1 Bathroom
- 24 hour concierge
- Swimming pool and gym
- Secure Parking included
- 1 Bedroom
- Approx. 610 sqft (56 sqm)
- EPC: B