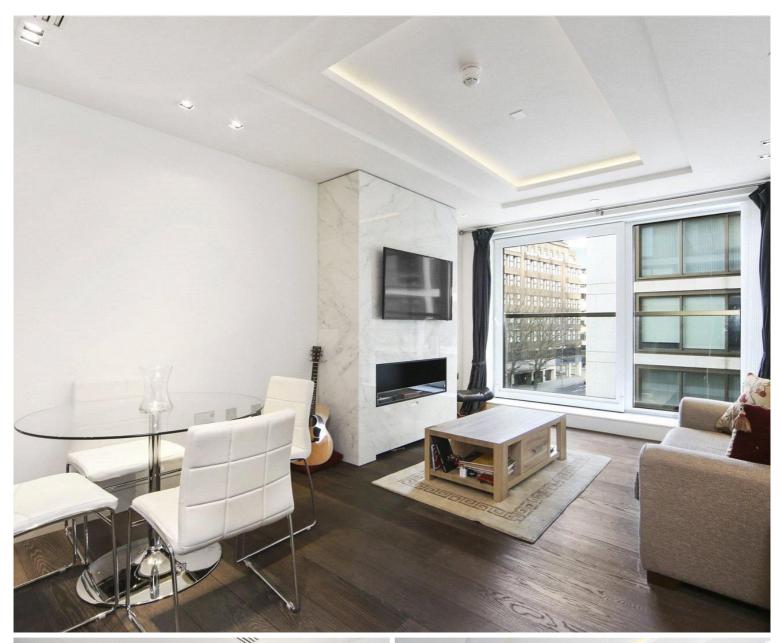

### Description

\*Available for LIVE online viewing\*
A stunning fourth floor apartment in one of London's most opulent new developments in the heart of Kensington. The property comprises one double bedroom, one bathroom, reception room and a fully fitted, open plan kitchen. The flat has been finished to a fantastic standard and benefits further from a resident only swimming pool, gym, sauna, steam room, cinema and 24 hour concierge service. Parking is also included with this property. Wolfe House is situated at the end of Kensington

High Street with easy access to Kensington Olympia overland and High Street Kensington tube station. The open spaces of Holland Park are just a short stroll away.

Ground Rent £600 per annum Service Charge £6700 per annum Council Tax band F Please note these figures are subject to change

- \*Available for LIVE online viewing\*
- 1 Bedroom
- 1 Bathroom
- 24 hour concierge
- Swimming pool and gym
- Secure Parking included
- 1 Bedroom
- Approx. 610 sqft (56 sqm)
- EPC: B