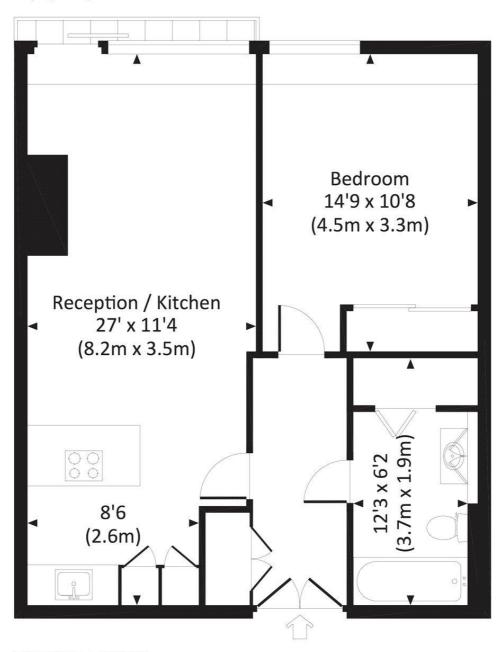

## Floorplan

610 sq ft | 57 sq m

#### KENSINGTON HIGH STREET, W14

Approx. gross internal area 610 Sq Ft. / 56.7 Sq M.

#### **FOURTH FLOOR**

All measurements have been made in accordance with RICS Code of Measuring Practice which are approximate only and only for illustrative purposes. For the avoidance of doubt, Dowling Jones Design Shall not be liable for any reliance on these measurements. © 2016 www dowlingiances com 202 76:10 9931