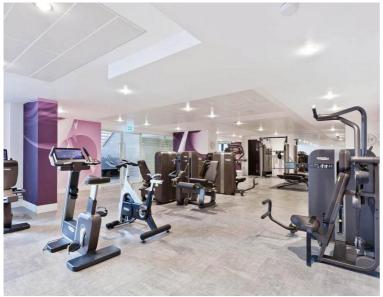

### Description

\*Available for LIVE online viewing\*
A stunning fourth floor apartment in one of London's most opulent new developments in the heart of Kensington. The property comprises one double bedroom, one bathroom, reception room and a fully fitted, open plan kitchen. The flat has been finished to a fantastic standard and benefits further from a resident only swimming pool, gym, sauna, steam room, cinema and 24 hour concierge service. Parking is also included with this property. Wolfe House is situated at the end of Kensington

- \*Available for LIVE online viewing\*
- 1 Bedroom
- 1 Bathroom
- 24 hour concierge
- Swimming pool and gym
- Secure Parking included
- 1 Bedroom
- Approx. 610 sqft (56 sqm)
- EPC: B