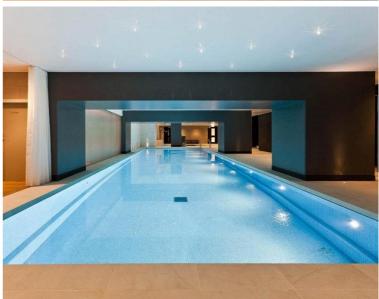

### Description

\*Available for LIVE online viewing\*
A stunning fourth floor apartment in one of London's most opulent new developments in the heart of Kensington. The property comprises one double bedroom, one bathroom, reception room and a fully fitted, open plan kitchen. The flat has been finished to a fantastic standard and benefits further from a resident only swimming pool, gym, sauna, steam room, cinema and 24 hour concierge service. Parking is also included with this property. Wolfe House is situated at the end of Kensington

- \*Available for LIVE online viewing\*
- 1 Bedroom
- 1 Bathroom
- 24 hour concierge
- Swimming pool and gym
- Secure Parking included
- 1 Bedroom
- Approx. 610 sqft (56 sqm)
- EPC: B