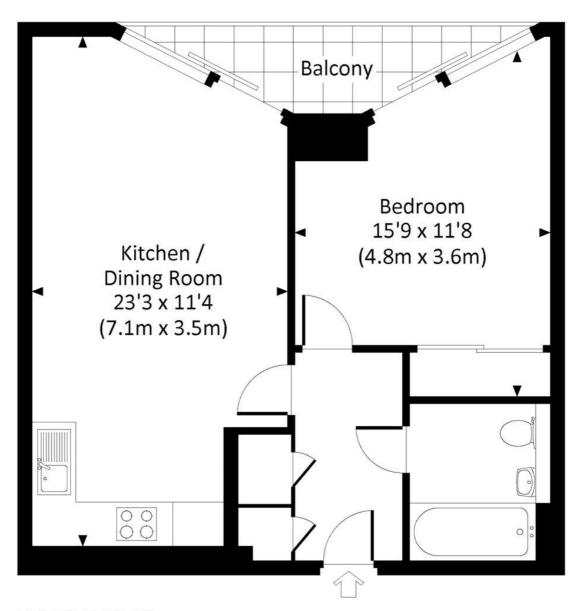

## **RIVERLIGHT QUAY, SW8**

Approx. gross internal area 506 Sq Ft. / 47.0 Sq M.

**EIGHTH FLOOR** 

All measurements have been made in accordance with RICS Code of Measuring Practice which are approximate only and only for illustrative purposes. For the avoidance of doubt, Dowling Jones Design and to the liable for any reliance on these measurements. © 2016 sww.dowlingones.com 207.610 9933