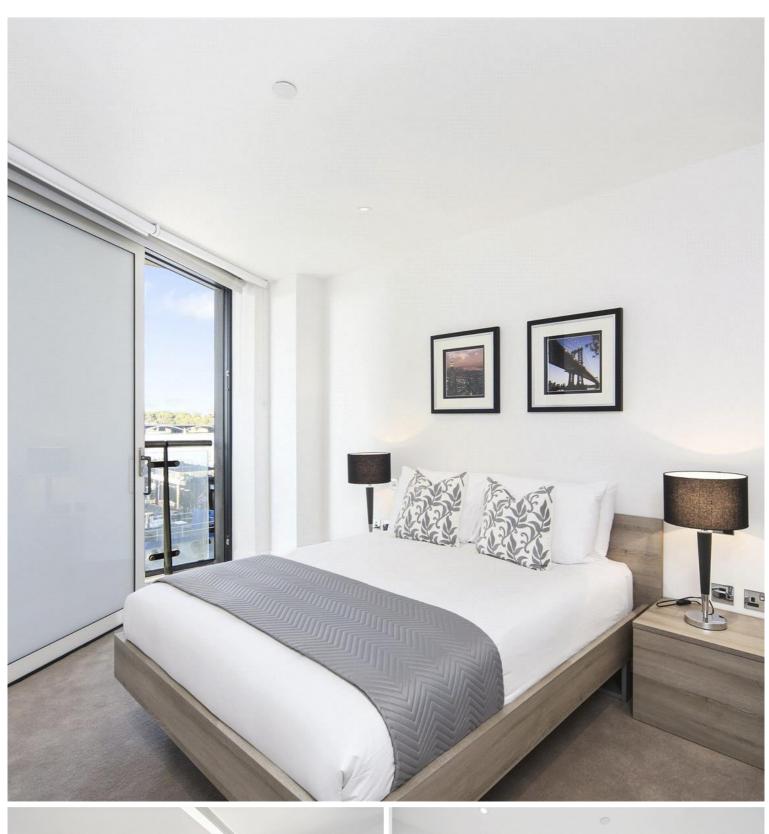

## **Description**

A stunning second floor apartment with direct river views in this new development on the banks of the River Thames. The property consists of master bedroom with balcony and en suite shower room, second double bedroom, one bathroom, reception room with glass doors leading to a terrace and a fully fitted, open plan kitchen. Riverlight features an exclusive residents' clubhouse with heated swimming pool, Jacuzzi, sauna and steam room as well as a well equipped mezzanine river view gymnasium. There is also a reception lounge and library, 24 hour concierge and a shuttle bus to the transport services of Vauxhall.

- 2 Bedrooms
- 2 Bathrooms
- Direct river views
- Balcony
- Gym, pool, jacuzzi, sauna & steam room
- Nine Elms
- Approx. 867 sq ft (80.5 sq m)
- Leasehold
- EPC: B