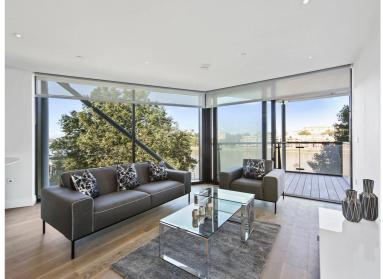

## **Description**

A stunning second floor apartment with direct river views in this new development on the banks of the River Thames. The property consists of master bedroom with balcony and en suite shower room, second double bedroom, one bathroom, reception room with glass doors leading to a terrace and a fully fitted, open plan kitchen. Riverlight features an exclusive residents' clubhouse with heated swimming pool, Jacuzzi, sauna and steam room as well as a well equipped mezzanine river view gymnasium. There is also a reception lounge and library, 24 hour concierge and a shuttle bus to the transport services of Vauxhall.

- 2 Bedrooms
- 2 Bathrooms
- Direct river views
- Balcony
- Gym, pool, jacuzzi, sauna & steam room
- Nine Elms
- Approx. 867 sq ft (80.5 sq m)
- Leasehold
- EPC: B