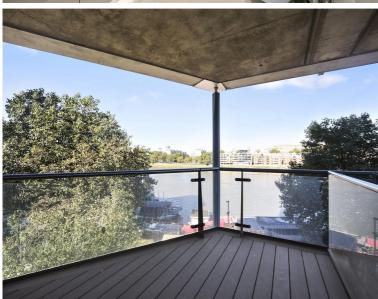

## **Description**

A stunning second floor apartment with direct river views in this new development on the banks of the River Thames. The property consists of master bedroom with balcony and en suite shower room, second double bedroom, one bathroom, reception room with glass doors leading to a terrace and a fully fitted, open plan kitchen. Riverlight features an exclusive residents' clubhouse with heated swimming pool, Jacuzzi, sauna and steam room as well as a well equipped mezzanine river view gymnasium. There is also a reception lounge and library, 24 hour concierge and a shuttle bus to the transport services of Vauxhall.

- 2 Bedrooms
- 2 Bathrooms
- Direct river views
- Balcony
- Gym, pool, jacuzzi, sauna & steam room
- Nine Elms
- Approx. 867 sq ft (80.5 sq m)
- Leasehold
- EPC: B