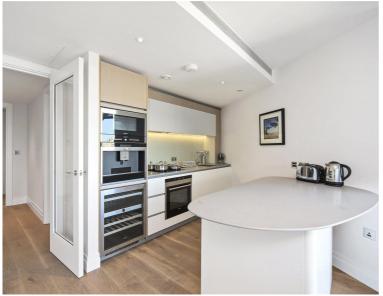

## **Description**

A stunning second floor apartment with direct river views in this new development on the banks of the River Thames. The property consists of master bedroom with balcony and en suite shower room, second double bedroom, one bathroom, reception room with glass doors leading to a terrace and a fully fitted, open plan kitchen. Riverlight features an exclusive residents' clubhouse with heated swimming pool, Jacuzzi, sauna and steam room as well as a well equipped mezzanine river view gymnasium. There is also a reception lounge and library, 24 hour concierge and a shuttle bus to the transport services of Vauxhall.