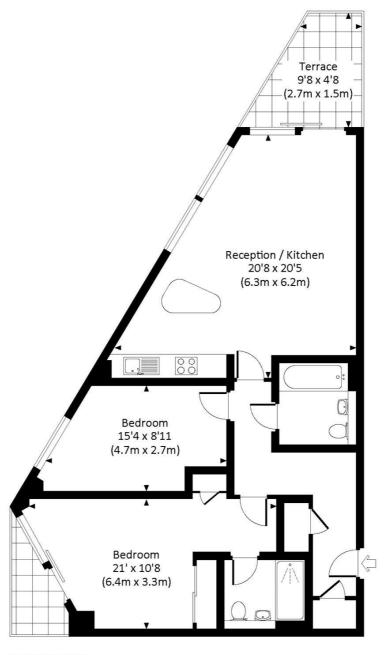

## Floorplan

867 sq ft | 80.5 sq m

## **RIVERLIGHT QUAY, SW8**

Approx. gross internal area 867 Sq Ft. / 80.5 Sq M.

SECOND FLOOR

All measurements have been made in accordance with RICS Code of Measuring Practice which are approximate only and only for illustrative purposes. For the avoidance of doubt, Dowling Jones Design shall not be liable for any reliance on these measurements. © 2016 to www.dowlinggones.com 020 76:10 9933