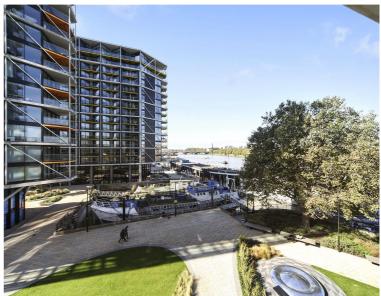

## **Description**

A stunning second floor apartment with direct river views in this new development on the banks of the River Thames. The property consists of master bedroom with balcony and en suite shower room, second double bedroom, one bathroom, reception room with glass doors leading to a terrace and a fully fitted, open plan kitchen. Riverlight features an exclusive residents' clubhouse with heated swimming pool, Jacuzzi, sauna and steam room as well as a well equipped mezzanine river view gymnasium. There is also a reception lounge and library, 24 hour concierge and a shuttle bus to the transport services of Vauxhall.

- 2 Bedrooms
- 2 Bathrooms
- Direct river views
- Balcony
- Gym, pool, jacuzzi, sauna & steam room
- Nine Elms
- Approx. 867 sq ft (80.5 sq m)
- Leasehold
- EPC: B