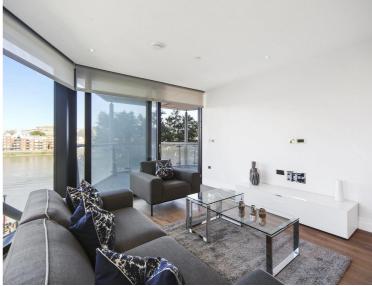

## **Description**

A stunning second floor apartment with direct river views in this new development on the banks of the River Thames. The property consists of master bedroom with balcony and en suite shower room, second double bedroom, one bathroom, reception room with glass doors leading to a terrace and a fully fitted, open plan kitchen. Riverlight features an exclusive residents' clubhouse with heated swimming pool, Jacuzzi, sauna and steam room as well as a well equipped mezzanine river view gymnasium. There is also a reception lounge and library, 24 hour concierge and a shuttle bus to the transport services of Vauxhall.