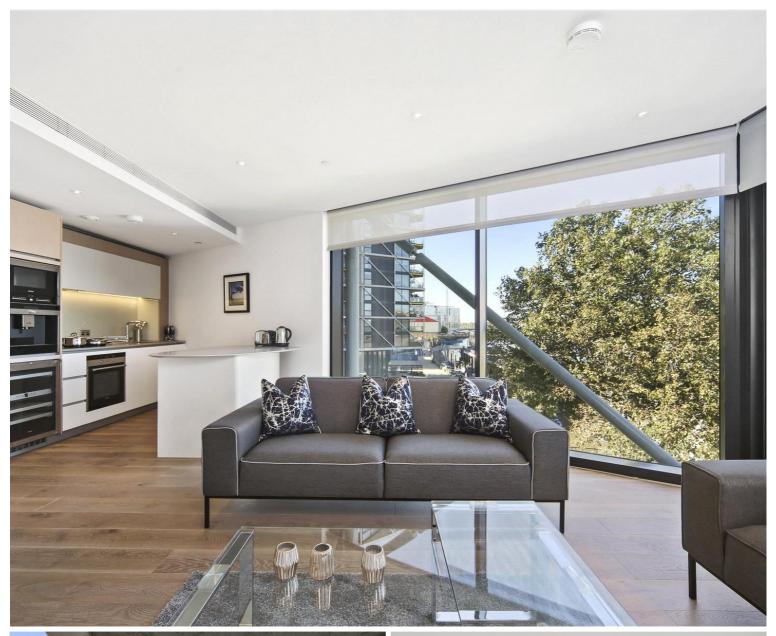

## **Description**

A stunning second floor apartment with direct river views in this new development on the banks of the River Thames. The property consists of master bedroom with balcony and en suite shower room, second double bedroom, one bathroom, reception room with glass doors leading to a terrace and a fully fitted, open plan kitchen. Riverlight features an exclusive residents' clubhouse with heated swimming pool, Jacuzzi, sauna and steam room as well as a well equipped mezzanine river view gymnasium. There is also a reception lounge and library, 24 hour concierge and a shuttle bus to the transport services of Vauxhall.

- 2 Bedrooms
- 2 Bathrooms
- Direct river views
- Balcony
- Gym, pool, jacuzzi, sauna & steam room
- Nine Elms
- Approx. 867 sq ft (80.5 sq m)
- Leasehold
- EPC: B