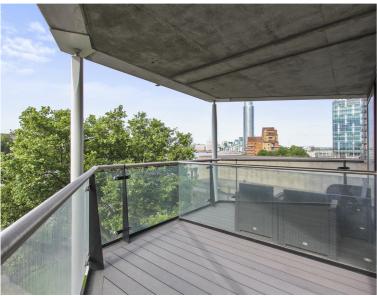

## **Description**

A stunning second floor apartment with direct river views in this new development on the banks of the River Thames. The property consists of master bedroom with balcony and en suite shower room, second double bedroom, one bathroom, reception room with glass doors leading to a terrace and a fully fitted, open plan kitchen. Riverlight features an exclusive residents' clubhouse with heated swimming pool, Jacuzzi, sauna and steam room as well as a well equipped mezzanine river view gymnasium. There is also a reception lounge and library, 24 hour concierge and a shuttle bus to the transport services of Vauxhall.

- 2 Bedrooms
- 2 Bathrooms
- Direct river views
- Balcony
- Gym, pool, jacuzzi, sauna & steam room
- Nine Elms
- Approx. 867 sq ft (80.5 sq m)
- Leasehold
- EPC: B