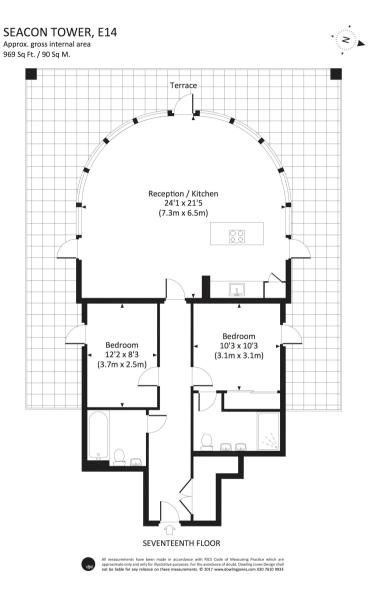

Seacon Tower is a popular gated riverside development offering 24 hour concierge and gym facilities.

- 2 Bedrooms
- 2 Bathroom
- Penthouse apartment
- Wraparound terrace
- Stunning panoranic views
- Secure underground parking
- Residents' gym and 24 hour concierge
- Approx. 969 sq ft (90 sq m)
- Close to DLR stations
- EPC: D