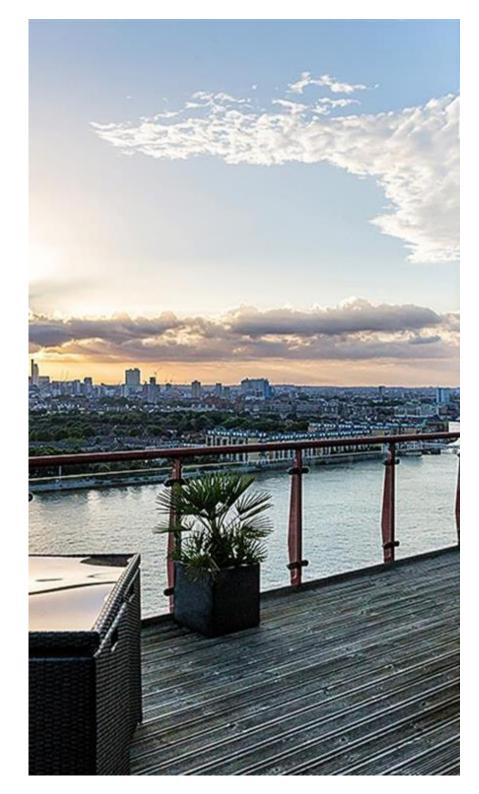

## **Description**

A stunning 17th floor two bedroom, two bathroom penthouse with far reaching panoramic river views and secure underground parking.

Fully renovated in 2014 and immaculately presented throughout, boasting a fantastic curved open plan living area with full height glazing opening to a large wraparound terrace, measuring approx. 646 sq ft, that directly faces the Thames. Polished flooring and sleek kitchen fixtures and finishes help to maximise the feeling of light and space.