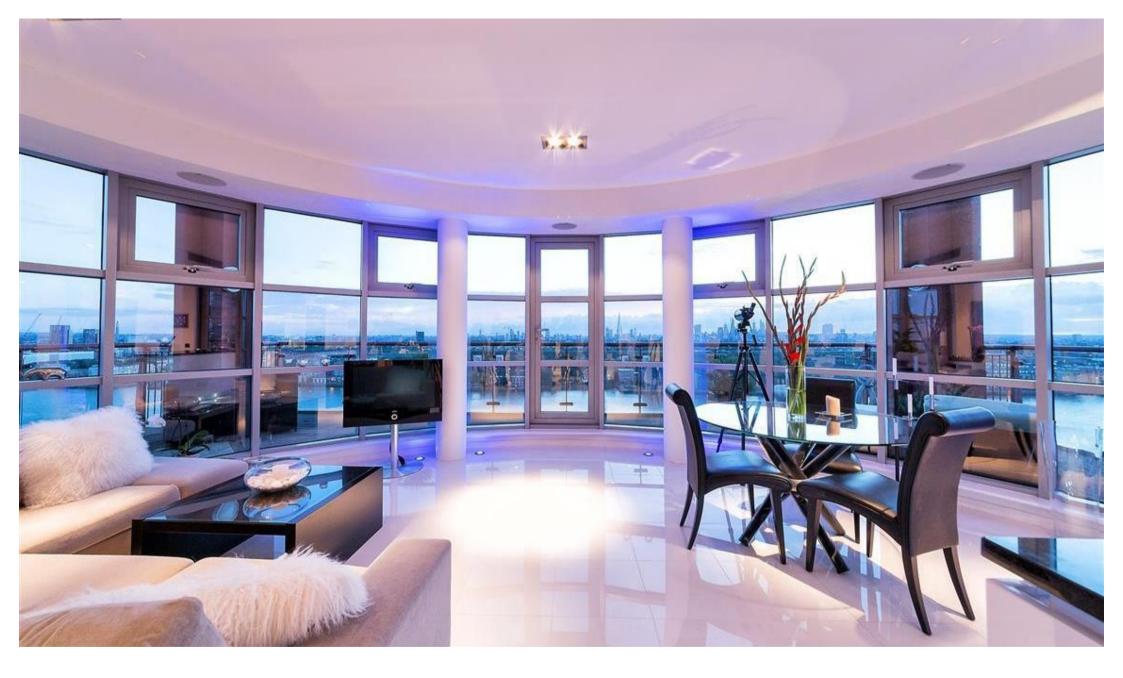

## **Description**

A stunning 17th floor two bedroom, two bathroom penthouse with far reaching panoramic river views and secure underground parking.

Fully renovated in 2014 and immaculately presented throughout, boasting a fantastic curved open plan living area with full height glazing opening to a large wraparound terrace, measuring approx. 646 sq ft, that directly faces the Thames. Polished flooring and sleek kitchen fixtures and finishes help to maximise the feeling of light and space.

This design led attention to detail follows through to the bedrooms and bathrooms which combine contemporary bathroom suites and mirrored storage with stylish tiling. The entire apartment has been equipped with underfloor heating and air conditioning (professional BMS) as well as Control4 Audio/Video System smartphone technology.