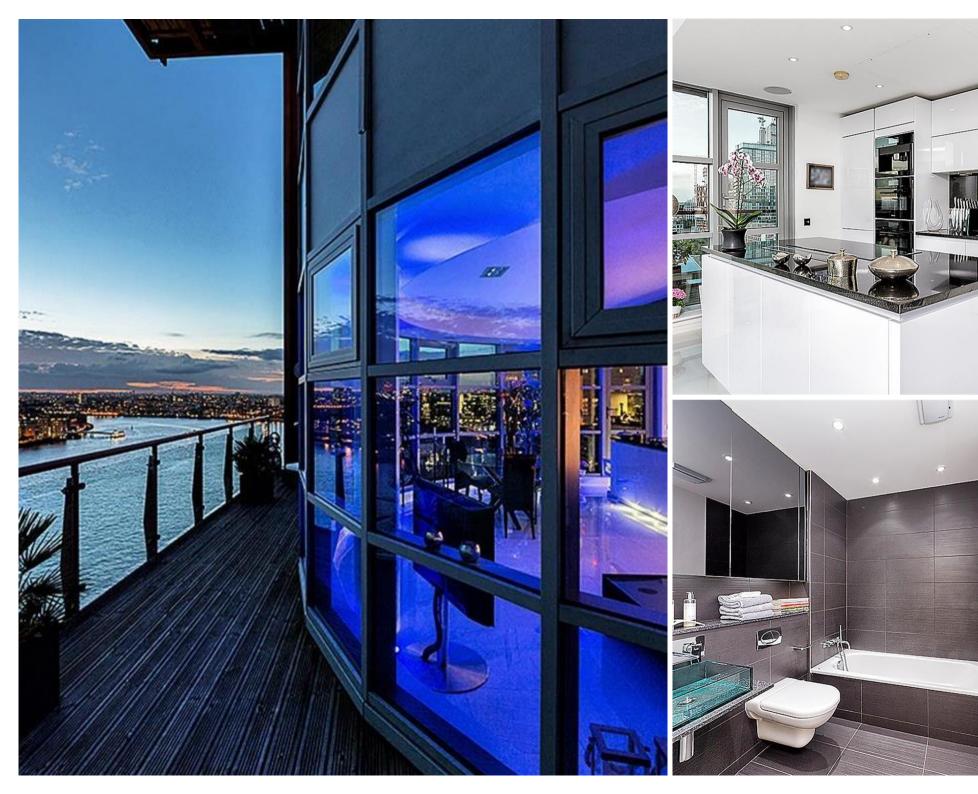

## **Description**

A stunning 17th floor two bedroom, two bathroom penthouse with far reaching panoramic river views and secure underground parking.

Fully renovated in 2014 and immaculately presented throughout, boasting a fantastic curved open plan living area with full height glazing opening to a large wraparound terrace, measuring approx. 646 sq ft, that directly faces the Thames. Polished flooring and sleek kitchen fixtures and finishes help to maximise the feeling of light and space.

This design led attention to detail follows through to the bedrooms and bathrooms which combine contemporary bathroom suites and mirrored storage with stylish tiling. The entire apartment has been equipped with underfloor heating and air conditioning (professional BMS) as well as Control4 Audio/Video System smartphone technology.